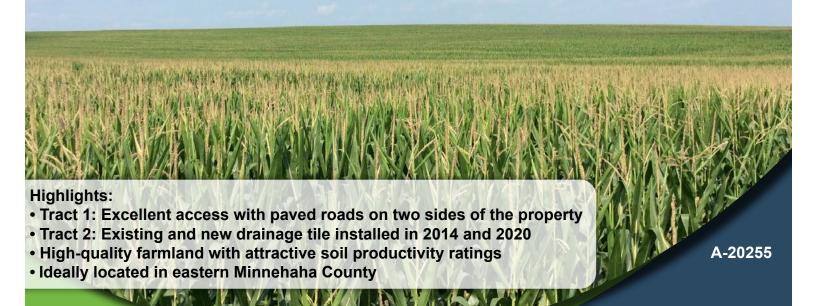

# **ONLINE AUCTION**

158+/- Acres • Minnehaha County, South Dakota Offered in Two Individual Tracts!

Online bidding starts Monday, September 13, 2021 • 9:00 AM Bidding closes Wednesday, September 15, 2021 • 1:00 PM

**Tract 2:** The South Half of the Northwest Quarter (S1/2 NW1/4) of Section 17, Township 102 North, Range 47 West of the 5th P.M., Minnehaha County, South Dakota

Property Description: This offering is an excellent opportunity to purchase two highly productive parcels of Minnehaha County farmland. Tract 1 includes 76.39 tillable acres, and Tract 2 has 78.38 tillable acres, according to FSA.

**Tract 1** is located along two paved roads, has excellent natural drainage, and includes a strong 75+ soil productivity index.

**Tract 2** is located along a gravel road with paved road access a half-mile north. The farm had drainage tile installed in 2014, with a new addition of tile added in 2020. Tract 2 has a powerful soil productivity index of 87+.