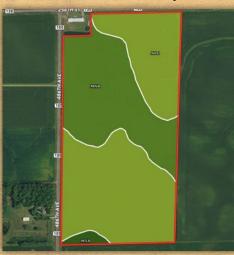

## **Property Location:**

**Tract 1:** From Garretson, South Dakota, go 4 1/2 miles south on County Highway 105 (486th Avenue). The farm is located to the southeast of the 486th Avenue and 258th Street intersection.

## **Legal Descriptions:**

**Tract 1:** The West Half of the Northwest Quarter (W1/2 NW1/4), except the North 298 Feet of the West 351.2 Feet thereof in Section 16, Township 102 North, Range 47 West of the 5th P.M., Minnehaha County, South Dakota

**Tract 1** is located along two paved roads, has excellent natural drainage, and includes a strong 75+ soil productivity index.

**Tract 2** is located along a gravel road with paved road access a half-mile north. The farm had drainage tile installed in 2014, with a new addition of tile added in 2020. Tract 2 has a powerful soil productivity index of 87+.