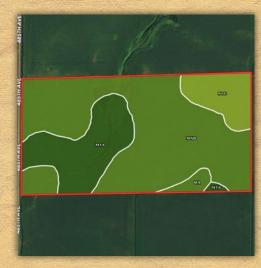

Tract 2 Aerial Map

Tract 2 Soil Map

| SOIL CODE | SOIL DESCRIPTION                                  | ACRES | %     | CPI   | CAP  |
|-----------|---------------------------------------------------|-------|-------|-------|------|
| MtA       | Moody-Trent complex, 0 to 2 percent slopes        | 17.5  | 22.15 | 95    | 1    |
| NcC       | Nora-Crofton complex, 6 to 9 percent slopes       | 8.6   | 10.88 | 68    | 3e   |
| MnB       | Moody-Nora complex, 2 to 6 percent slopes         | 48.2  | 60.88 | 88    | 2e   |
| Wa        | Wakonda-Chancellor complex, 0 to 2 percent slopes | 4.8   | 6.09  | 83    | 2s   |
| TOTALS    |                                                   | 79.2  | 100%  | 87.07 | 1.89 |