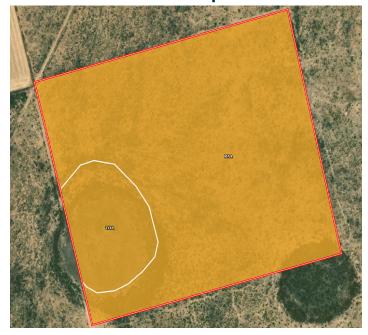

#### Farm Data:

Pasture Total 56.00 acres 56.00 acres

**Soils Map** 

## **Soils Description**

| SOIL CODE | SOIL DESCRIPTION                                        | ACRES        | %     | CPI | NCCPI | CAP |
|-----------|---------------------------------------------------------|--------------|-------|-----|-------|-----|
| RaA       | Reagan loam, 0 to 1 percent slopes                      | 48.99        | 86.08 | 0   | 27    | 6c  |
| ТОА       | Tobosa clay, 0 to 1 percent slopes, occasionally ponded | 7.92         | 13.92 | 0   | 18    | 6w  |
| TOTALS    |                                                         | 56.91(<br>*) | 100%  | -   | 25.75 | 6.0 |