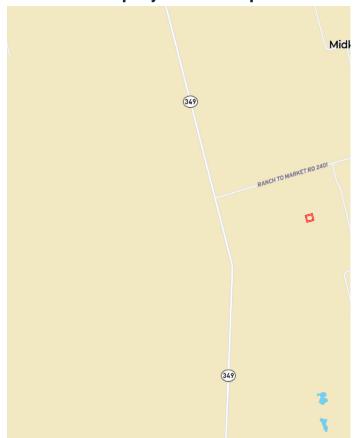

#### **Directions to Property:**

Take State Highway 349 (Rankin Highway) south from Interstate 20 in Midland for 34 miles. Then, travel 2.2 miles east on oilfield road that curves north for the last 0.1 of a mile. Go east 0.9 of a mile, south 0.13 of a mile, east 0.66 of a mile, north one-quarter of a mile, and east one-half of a mile to gate/cattleguard that is 0.2 of a mile south of the southwest corner of the property.

## **Property Location Map**