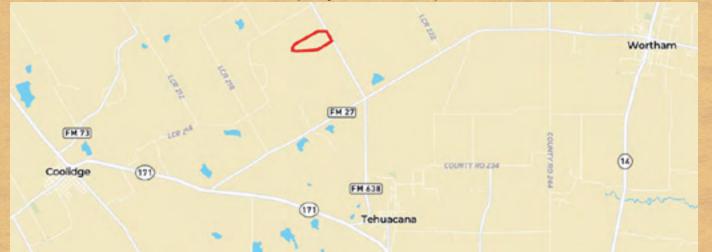

## **Property Information**

**Property Location:** West, then south on FM-638. Approximately four miles northeast of Coolidge, Limestone County, Texas 76690.

#### Taxes: \$57.66

**Aerial Map** 

**Property Location Map** 

Information provided was obtained from sources deemed reliable, however, the broker makes no guarantees as to its accuracy. All prospective buyers are urged to inspect the property, its title, and to rely on their own conclusions. Seller reserves the right to refuse any or all offers submitted and may withdraw the property from offering without notice. Farmers National Company and its representatives are the designated agents for the seller.