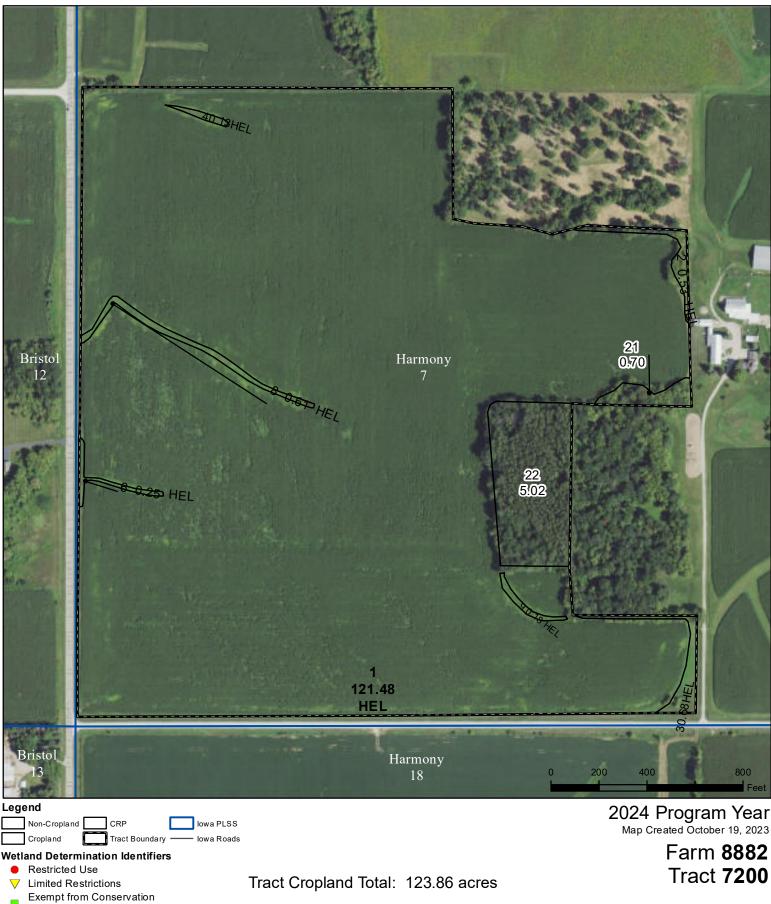

## United States Department of Agriculture Winneshiek County, Iowa

Compliance Provisions

United States Department of Agriculture (USDA) Farm Service Agency (FSA) maps are for FSA Program administration only. This map does not represent a legal survey or reflect actual ownership; rather it depicts the information provided directly from the producer and/or National Agricultural Imagery Program (NAIP) imagery. The producer accepts the data 'as is' and assumes all risks associated with its use. USDA-FSA assumes no responsibility for actual or consequential damage incurred as a result of any user's reliance on this data outside FSA Programs. Wetland identifiers do not represent the size, shape, or specific determination of the area. Refer to your original determination (CPA-026 and attached maps) for exact boundaries and determinations or contact USDA Natural Resources Conservation Service (NRCS).