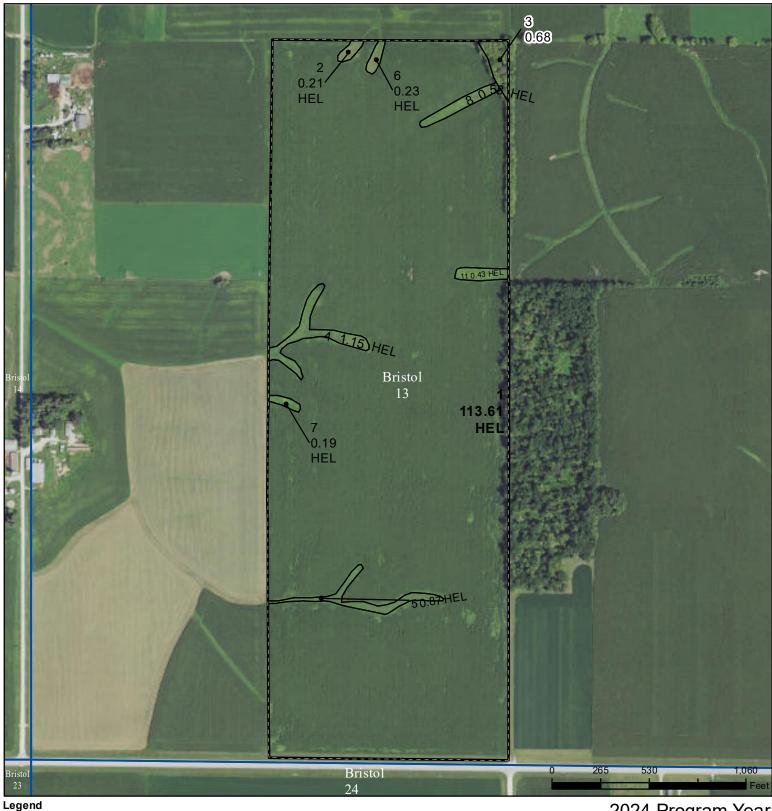

## Winneshiek County, Iowa

Cropland Tract Boundary - Wetland Determination Identifiers

CRP

Iowa PLSS

lowa Roads

Restricted Use

Non-Cropland

Exempt from Conservation Compliance Provisions

Tract Cropland Total: 117.27 acres

2024 Program Year
Map Created October 19, 2023

Farm **8882** Tract **4511** 

United States Department of Agriculture (USDA) Farm Service Agency (FSA) maps are for FSA Program administration only. This map does not represent a legal survey or reflect actual ownership; rather it depicts the information provided directly from the producer and/or National Agricultural Imagery Program (NAIP) imagery. The producer accepts the data 'as is' and assumes all risks associated with its use. USDA-FSA assumes no responsibility for actual or consequential damage incurred as a result of any user's reliance on this data outside FSA Programs. Wetland identifiers do not represent the size, shape, or specific determination of the area. Refer to your original determination (CPA-026 and attached maps) for exact boundaries and determinations or contact USDA Natural Resources Conservation Service (NRCS).