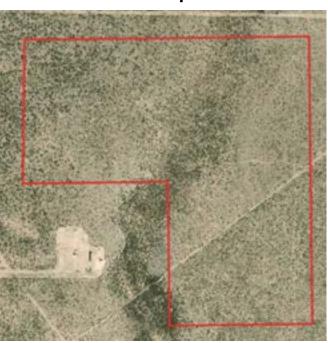

# LAND FOR SALE 129± Acres, Reeves County, Texas

OFFERED AT \$133,000

# **Highlights:**

- Native rangeland
- Reserving all owned minerals
- Tax Parcel #11330

## For additional information, please contact:

Brent McDonald, Agent | (806) 503-2287 BMcDonald@FarmersNational.com

# **Property Information**

**Property Description:** "Surface Only" offering southeast of Pecos, Texas.

**Directions to Property:** Take SH 285 southeast from Pecos for 7 1/2 miles to CR 114; Take CR 114 south approximately 3 miles; tract is 1 1/4 miles to the southwest.

**Legal Description:** 129 acres, more or less, out of the SW/4 of Sec 17, Block 51, Township 7, Ab No 739, Reeves County, Texas.

#### **Farm Data:**

Pasture 258 acres

#### **Reduced Price:**

\$133,000

## **Aerial Map**



## **Location Map**



Information provided was obtained from sources deemed reliable, but the broker makes no guarantees as to its accuracy. All prospective buyers are urged to inspect the property, its title and to rely on their own conclusions. Seller reserves the right to refuse any or all offers submitted and may withdraw the property from offering without notice. Farmers National Company and its representatives on the reverse side are the Designated Agents for the seller.