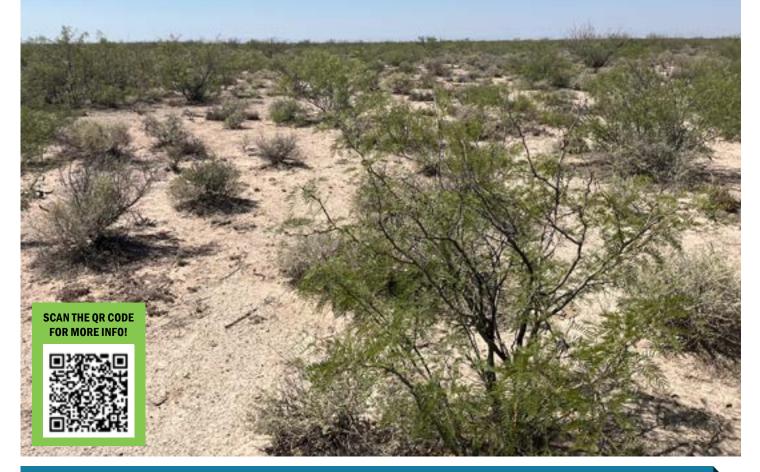

# **Highlights:**

- Native rangeland
- Reserving all owned minerals
- Tax Parcel #11330

# **Property Information**

**Property Description:** "Surface Only" offering southeast of Pecos, Texas.

**Directions to Property:** Take SH 285 southeast from Pecos for 7 1/2 miles to CR 114; Take CR 114 south approximately 3 miles; tract is 1 1/4 miles to the southwest.