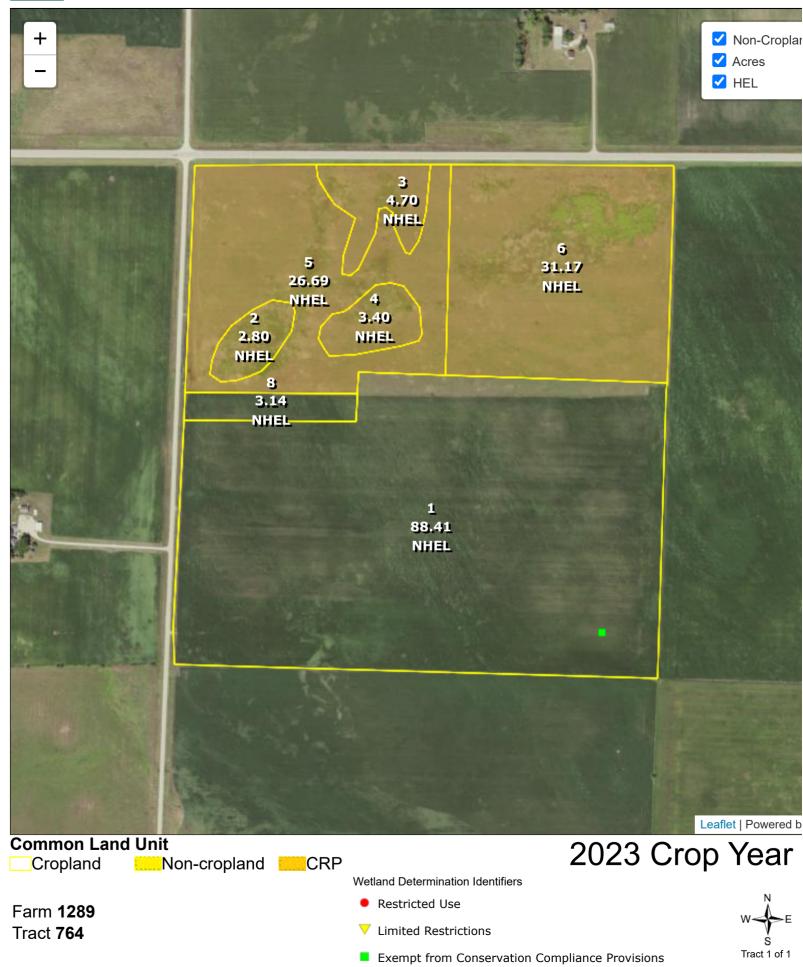

## **USDA** Humboldt County, Iowa

United States Department of Agriculture (USDA) Farm Service Agency (FSA) maps are for FSA Program administration only. This map does not represent a legal survey or reflect actual ownership; rather it depicts the information provided directly from the producer and/or National Agricultural Imagery Program (NAIP) imagery. The producer accepts the data 'as is' and assumes all risks associated with its use. USDA-FSA assumes no responsibility for actual or consequential damage incurred as a result of any user's reliance on this data outside FSA Programs. Wetland identifiers do not represent the size, shape, or specific determination of the area. Refer to your original determination (CPA-026 and attached maps) for exact boundaries and determinations or contact USDA Natural Resources Conservation Service (NRCS).