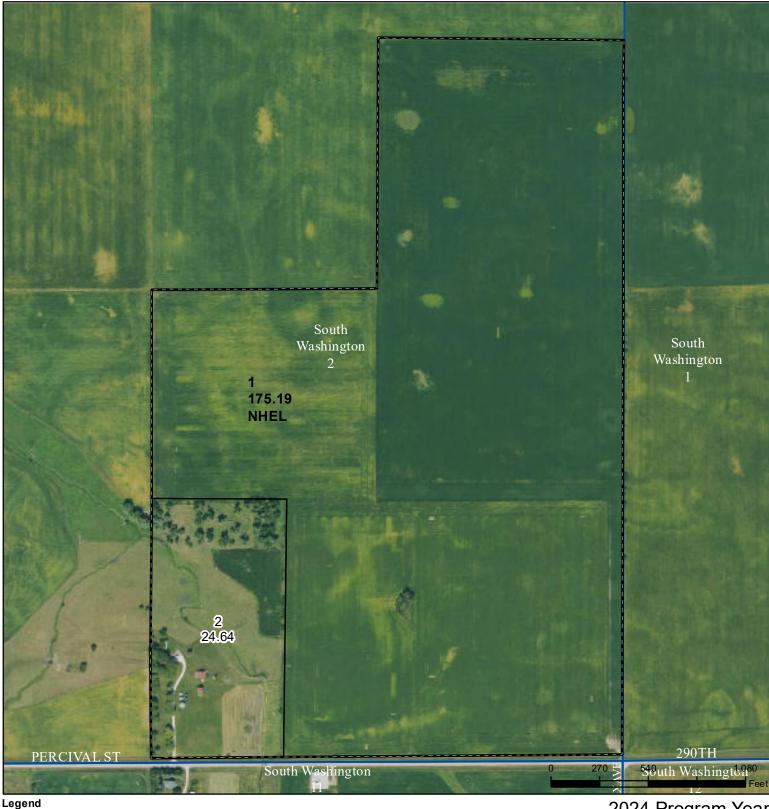

## **Greene County, Iowa**

Tract Boundary Cropland

CRP

Iowa PLSS

lowa Roads

Wetland Determination Identifiers Restricted Use

Limited Restrictions

Non-Cropland

**Exempt from Conservation** Compliance Provisions

Tract Cropland Total: 175.19 acres

2024 Program Year Map Created April 12, 2024

Farm 1344 Tract 1258

United States Department of Agriculture (USDA) Farm Service Agency (FSA) maps are for FSA Program administration only. This map does not represent a legal survey or reflect actual ownership; rather it depicts the information provided directly from the producer and/or National Agricultural Imagery Program (NAIP) imagery. The producer accepts the data 'as is' and assumes all risks associated with its use. USDA-FSA assumes no responsibility for actual or consequential damage incurred as a result of any user's reliance on this data outside FSA Programs. Wetland identifiers do not represent the size, shape, or specific determination of the area. Refer to your original determination (CPA-026 and attached maps) for exact boundaries and determinations or contact USDA Natural Resources Conservation Service (NRCS).