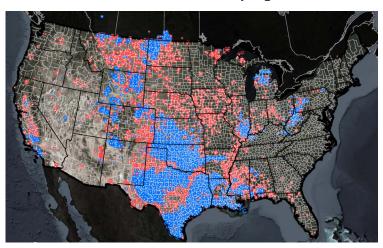

## **EXPERIENCE**

Farmers National Company Energy is the nation's premier energy management firm. We take pride in our team of experts including landmen, attorneys, certified public accountants and other oil & gas professionals that possess industry experience and knowledge you can trust. Whether you need the guidance of a Certified Trust & Financial Advisor in mitigating your firm's asset management audit risk, require back-office assistance in processing and distribution of revenue and data, or simply need someone you can trust with day-to-day ownership & title issues, lease & surface negotiations, and mineral valuations & sales, we have you covered. FNC Energy oversees more than 220,000 mineral, royalty, overriding royalty, and working interest assets across 40 states, giving us unmatched knowledge and skill in all active basins across the nation. In addition, FNC Energy has expertise in all facets of property management associated with energy production including oilfield surface negotiations, renewable projects and carbon storage. Our services are tailored to client needs and assets with a focus on convenience, revenue enhancement, risk mitigation, connecting our clients to the energy industry and equipping them to service their clients while building their business.

#### **GIS MAPPING & DASHBOARD TECHNOLOGY**

- The latest technology focused on mapping client energy assets
- · Industry activity overlays
- · Customizable for client needs with ability to generate tailor-made maps, reports and graphs