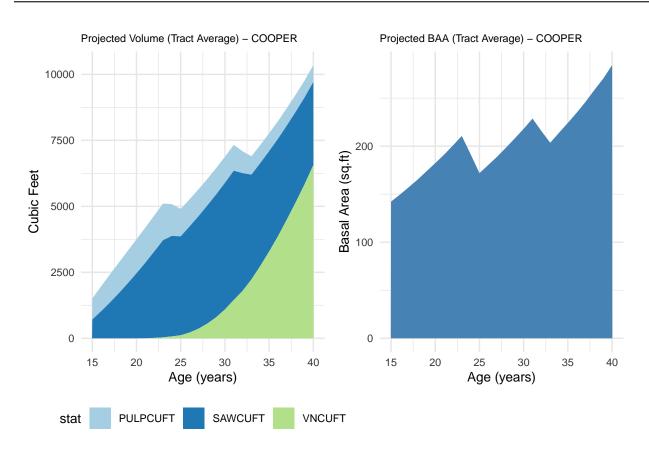

TRG Tract Report: COOPER

Scott Hillard; American Forest Management

28 April, 2025

All volume information (VNCUFT,PULPCUFT,SAWCUFT) represent projections based on inventory. These are for
informational purposes. Actual volumes may vary from projections, likewise AFM cannot guarantee projections.
Projections include silvicultural treatments, such as thinning. There are four stands Tank-9, Goode-4, Hansen-3,
and Preuss-6 which were experimental plantings of white oak, or oak and walnut mixed. These were excluded
from the analysis within those tracts. Overall they represent a total of approximately 42 acres.

Table 2: Weighted Tract Average (Productive Area-Walnut Stands Only)

| GIS_Area_Productive | GIS_Area_Total | Avg_DBH | Avg_BA | Avg_TPA | Avg_HT | Avg_SAWCUFT | Avg_PULPCUFT |
|---------------------|----------------|---------|--------|---------|--------|-------------|--------------|
| 36.5                | <i>77</i> .1   | 6.3     | 57.6   | 259.3   | 50.2   | 376.7       | 389.6        |