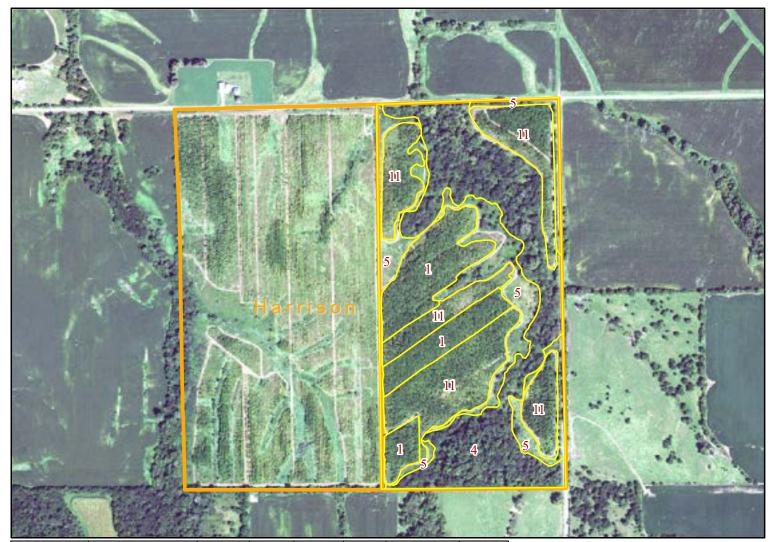

| Tract Name | Stand           | State    | County | Acres | Origin  | Dom Species | Year Est |
|------------|-----------------|----------|--------|-------|---------|-------------|----------|
| COOPER     | TRGBW003-210-1  | Illinois | Mercer | 13.21 | Planted | Walnut      | 2011     |
| COOPER     | TRGBW003-210-4  | Illinois | Mercer | 26.23 | Natural | Hardwood    | 0        |
| COOPER     | TRGBW003-210-5  | Illinois | Mercer | 14.32 | Open    | Undefined   | 0        |
| COOPER     | TRGBW003-210-11 | Illinois | Mercer | 23.31 | Planted | Walnut      | 2011     |
|            |                 |          |        | 77.07 |         |             | _        |

## COOPER

1 inch = 660 feet

1/27/2025 mgm