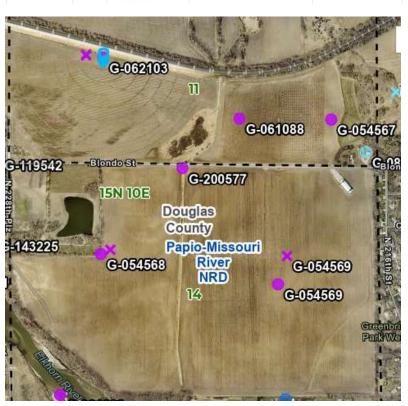

## Elkhorn Valley Trust Irrigation Well Registry Information from State of Nebraska web site:

| Registration#<br>Well ID<br>Permit Number                               | Use<br>Status | County Name<br>NRD Name<br>Well Location<br>Footage<br>Latitude<br>Longitude                                       | Completion Date Filing Date Decommission Date Times Replaced Online Registration ID (NOLID) Well Driller License Number | Acres Irrigated Gallons/Minute Static Level Pumping Level Series # Heat System Loops | Pump Column Diameter<br>Pump Depth<br>Well Depth | Owner's Name<br>Owner's ID<br>Address                                                 |
|-------------------------------------------------------------------------|---------------|--------------------------------------------------------------------------------------------------------------------|-------------------------------------------------------------------------------------------------------------------------|--------------------------------------------------------------------------------------|--------------------------------------------------|---------------------------------------------------------------------------------------|
| G-054568<br>WellID: 234881<br>View Details<br>View Scans                | I<br>A        | Douglas Papio-Missouri River 15N 10E 14 NWNW 1302N 1302N 1309W Map It 41° 16' 26.400" -96° 16' 4.800"              | 07/26/2014<br>10/09/2014<br>1<br>141278306028477<br>39430                                                               | 120<br>800 gpm<br>13 ft<br>26 ft<br>PRO                                              | 8 in<br>30 ft<br>44 ft                           | Elkhorn Valley Revocable Trust<br>OwnerID: 150014<br>17445 Arbor St<br>Omaha NE 68130 |
| G-054569<br>WeIIID: 262257<br>PMR-1020002<br>View Details<br>View Scans | I<br>A        | Douglas<br>Papio-Missouri River<br>15N 10E 14 SWNE<br>1706N 1457E<br>Map It<br>41° 16' 22 120"<br>-96° 15' 31.390" | 04/30/2020<br>08/17/2020<br>1<br>159051330112746<br>39221                                                               | 160<br>1000 gpm<br>8 ft<br>30 ft<br>PRO                                              | 8 in<br>40 ft<br>51 ft                           | Elkhorn Valley Revocable Trust<br>OwnerID: 150014<br>17445 Arbor St<br>Omaha NE 68130 |
| G-200577<br>WeIIID: 277880<br>PMR-1024006<br>View Details<br>View Scans | I<br>A        | Douglas<br>Papio-Missouri River<br>15N 10E 14 NENW<br>59 2497<br>Map It<br>41° 16° 38.540"<br>-96° 15′ 49.420"     | 04/19/2024<br>07/02/2024<br>17199419722843<br>39221                                                                     | 11<br>500 gpm<br>9 ft<br>25 ft<br>PRO                                                | 6 in<br>30 ft<br>40 ft                           | Elkhorn Valley Revocable Trust<br>OwnerID: 150014<br>17445 Arbor St<br>Omaha NE 68130 |
| G-054567<br>WellID: 62156<br>View Details<br>View Scans                 | I<br>A        | Douglas<br>Papio-Missouri River<br>15N 10E 11 SESE<br>Map It                                                       | <b>12/19/1976</b><br>01/31/1977                                                                                         | 70<br>1000 gpm<br>27 ft<br>68 ft<br>PRO                                              | 8 in<br><br>126 ft                               | Elkhorn Valley Revocable Trust<br>OwnerID: 150014<br>17445 Arbor St<br>Omaha NE 68130 |
| G-062103<br>WeIIID: 263949<br>PMR-1020010<br>View Details<br>View Scans | I<br>A        | Douglas Papio-Missouri River 15N 10E 11 NESW 1512S 1355W Map It 41° 16' 54.190" -96° 16' 4.340"                    | 12/07/2020<br>02/17/2021<br>1<br>160756384832613<br>39221                                                               | 50<br>800 gpm<br>12 ft<br>30 ft<br>PRO                                               | 8 in<br>40 ft<br>52 ft                           | Elkhorn Valley Revocable Trust<br>OwnerID: 150014<br>17445 Arbor St<br>Omaha NE 68130 |