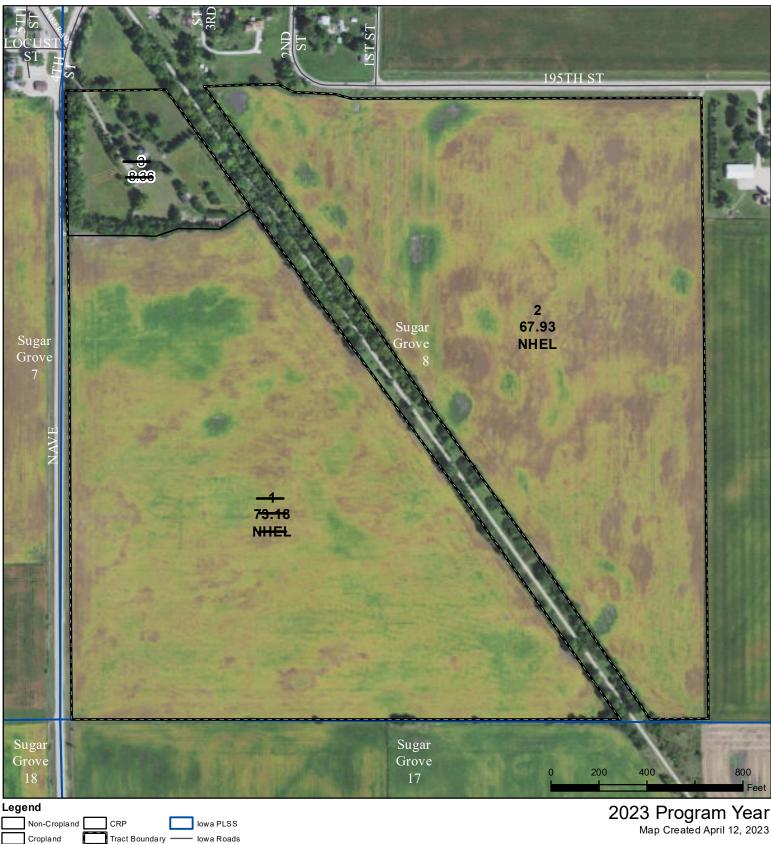

L-2400151 Subject to FSA Reconstitution

Wetland Determination Identifiers

- Restricted Use
- V Limited Restrictions
- Exempt from Conservation Compliance Provisions

United States Department of Agriculture (USDA) Farm Service Agency (FSA) maps are for FSA Program administration only. This map does not represent a legal survey or reflect actual ownership; rather it depicts the information provided directly from the producer and/or National Agricultural Imagery Program (NAIP) imagery. The producer accepts the data 'as is' and assumes all risks associated with its use. USDA-FSA assumes no responsibility for actual or consequential damage incurred as a result of any user's reliance on this data outside FSA Programs. Wetland identifiers do not represent the size, shape, or specific determination of the area. Refer to your original determination (CPA-026 and attached maps) for exact boundaries and determinations or contact USDA Natural Resources Conservation Service (NRCS).

Tract Cropland Total: 141.11 acres

Farm 6803

Tract 1691