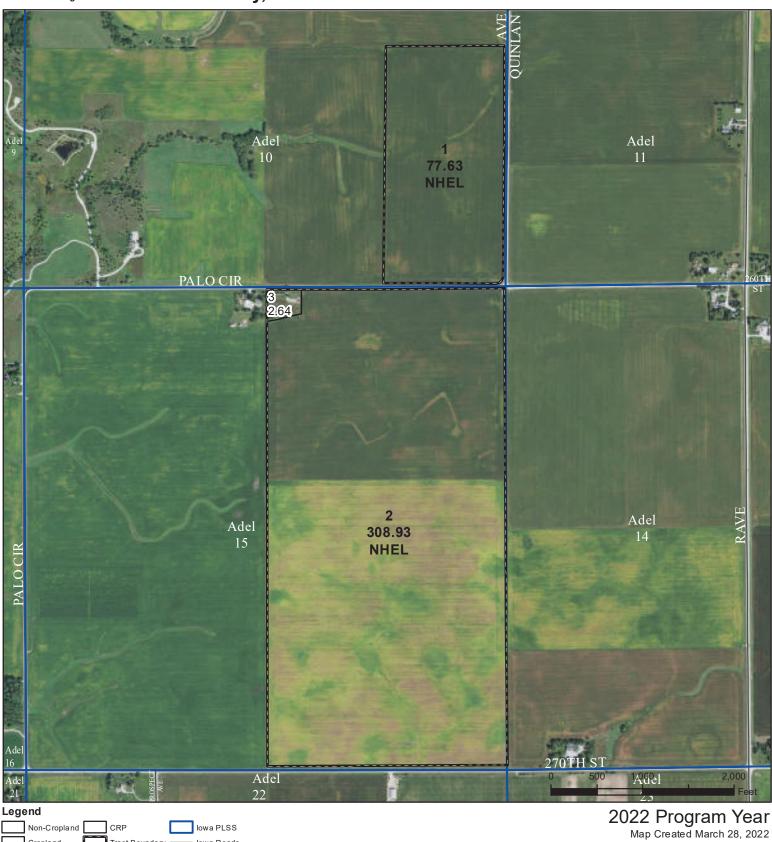

JSDA **United States** Department of **Dallas County, Iowa** Agriculture

## Legend

Non-Cropland CRP Cropland

lowa PLSS

lowa Roads

Tract Boundary

## Wetland Determination Identifiers

- Restricted Use
- Limited Restrictions  $\nabla$ Exempt from Conservation

**Compliance Provisions** 

United States Department of Agriculture (USDA) Farm Service Agency (FSA) maps are for FSA Program administration only. This map does not represent a legal survey or reflect actual ownership; rather it depicts the information provided directly from the producer and/or National Agricultural Imagery Program (NAIP) imagery. The producer accepts the data 'as is' and assumes all risks associated with its use. USDA-FSA assumes no responsibility for actual or consequential damage incurred as a result of any user's reliance on this data outside FSA Programs. Wetland identifiers do not represent the size, shape, or specific determination of the area. Refer to your original determination (CPA-026 and attached maps) for exact boundaries and determinations or contact USDA Natural Resources Conservation Service (NRCS).

Tract Cropland Total: 386.56 acres

Farm 240

Tract 1494