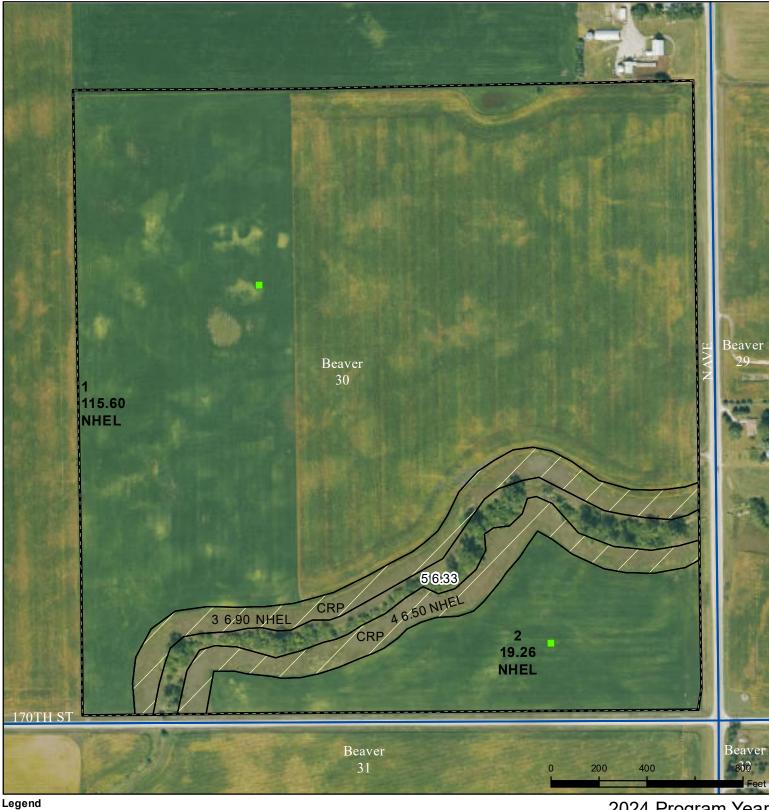

## **Dallas County, Iowa**

Cropland Tract Boundary - Wetland Determination Identifiers

CRP

lowa PLSS

lowa Roads

Restricted Use

Non-Cropland

Exempt from Conservation Compliance Provisions

Tract Cropland Total: 148.26 acres

2024 Program Year
Map Created March 27, 2024

Farm **320** Tract **2706** 

United States Department of Agriculture (USDA) Farm Service Agency (FSA) maps are for FSA Program administration only. This map does not represent a legal survey or reflect actual ownership; rather it depicts the information provided directly from the producer and/or National Agricultural Imagery Program (NAIP) imagery. The producer accepts the data 'as is' and assumes all risks associated with its use. USDA-FSA assumes no responsibility for actual or consequential damage incurred as a result of any user's reliance on this data outside FSA Programs. Wetland identifiers do not represent the size, shape, or specific determination of the area. Refer to your original determination (CPA-026 and attached maps) for exact boundaries and determinations or contact USDA Natural Resources Conservation Service (NRCS).