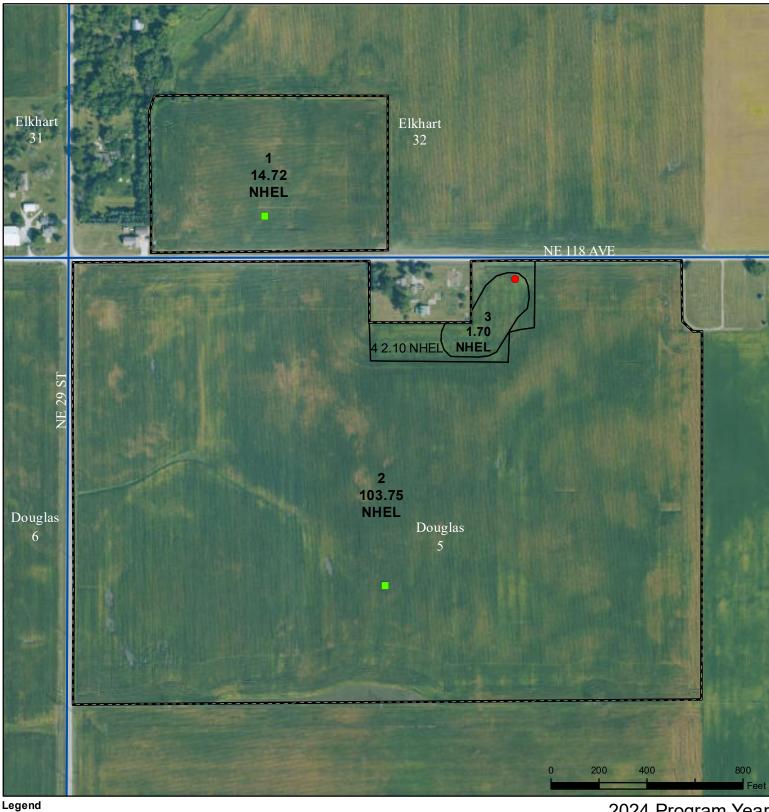

## **Polk County, Iowa**

Wetland Determination Identifiers

CRP

Tract Boundary

Iowa PLSS

lowa Roads

Restricted Use

Non-Cropland

Cropland

Exempt from Conservation

Tract Cropland Total: 122.27 acres

2024 Program Year
Map Created March 29, 2024

Farm **904** Tract **1107** 

Compliance Provisions
United States Department of Agriculture (USDA) Farm Service Agency (FSA) maps are for FSA Program administration only. This map does not represent a legal survey or reflect actual ownership; rather it depicts the information provided directly from the producer and/or National Agricultural Imagery Program (NAIP) imagery. The producer accepts the data 'as is' and assumes all risks associated with its use. USDA-FSA assumes no responsibility for actual or consequential damage incurred as a result of any user's reliance on this data outside FSA Programs. Wetland identifiers do not represent the size, shape, or specific determination of the area. Refer to your original determination (CPA-026 and attached maps) for exact boundaries and determinations or contact USDA Natural Resources Conservation Service (NRCS).