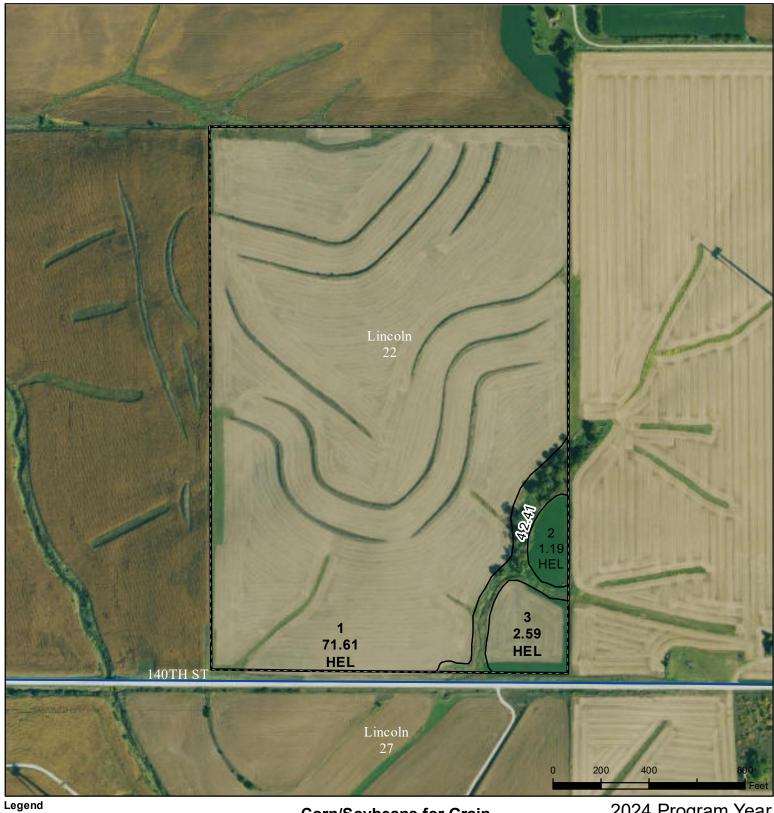

## **Adair County, Iowa**

Non-Cropland Cropland

CRP Tract Boundary

lowa PLSS lowa Roads

Corn/Soybeans for Grain All Crops Non-Irrigated, Initial Crop 2024 Program Year Map Created August 07, 2024

Farm **773** 

Tract 1383

## Wetland Determination Identifiers

- Restricted Use
- Limited Restrictions
- **Exempt from Conservation**

Compliance Provisions United States Department of Agriculture (USDA) Farm Service Agency (FSA) maps are for FSA Program administration only. This map does not represent a legal survey or reflect actual ownership; rather it depicts the information provided directly from the producer and/or National Agricultural Imagery Program (NAIP) imagery. The producer accepts the data 'as is' and assumes all risks associated with its use. USDA-FSA assumes no responsibility for actual or consequential damage incurred as a result of any user's reliance on this data outside FSA Programs. Wetland identifiers do not represent the size, shape, or specific determination of the area. Refer to your original determination (CPA-026 and attached maps) for exact boundaries and determinations or contact USDA Natural Resources Conservation Service (NRCS).

Tract Cropland Total: 75.39 acres Shares:\_\_\_\_