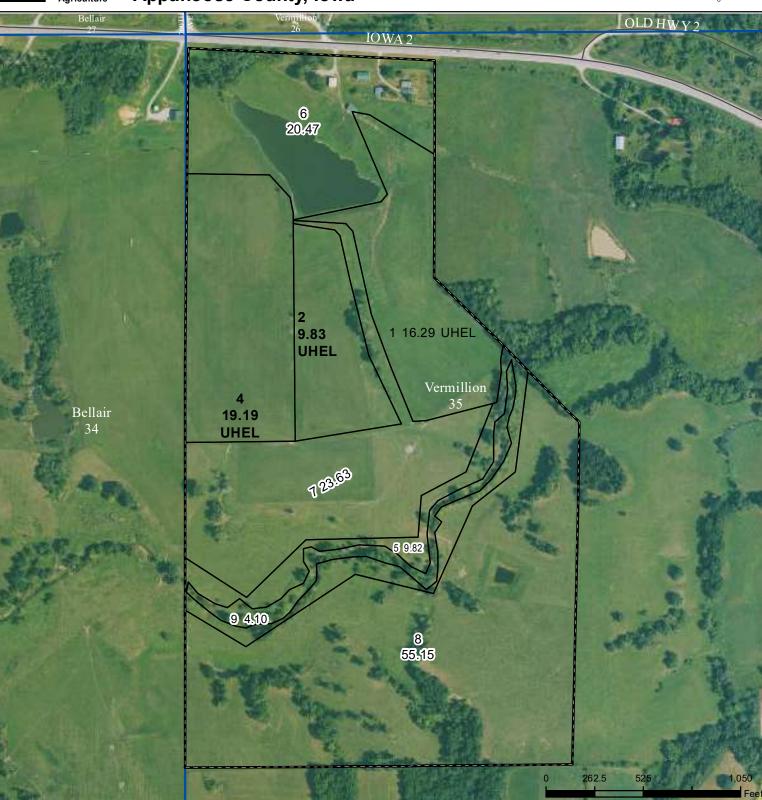

**United States** Department of **Appanoose County, Iowa** Agriculture

USDA

## Legend

CRP lowa PLSS Non-Cropland Cropland

Tract Boundary - Iowa Roads

## Wetland Determination Identifiers

- Restricted Use
- Limited Restrictions  $\nabla$
- Exempt from Conservation **Compliance Provisions**

Tract Cropland Total: 45.31 acres

2025 Program Year Map Created October 04, 2024

> Farm 3248 Tract 2981

United States Department of Agriculture (USDA) Farm Service Agency (FSA) maps are for FSA Program administration only. This map does not represent a legal survey or reflect actual ownership; rather it depicts the information provided directly from the producer and/or National Agricultural Imagery Program (NAIP) imagery. The producer accepts the data 'as is' and assumes all risks associated with its use. USDA-FSA assumes no responsibility for actual or consequential damage incurred as a result of any user's reliance on this data outside FSA Programs. Wetland identifiers do not represent the size, shape, or specific determination of the area. Refer to your original determination (CPA-026 and attached maps) for exact boundaries and determinations or contact USDA Natural Resources Conservation Service (NRCS).