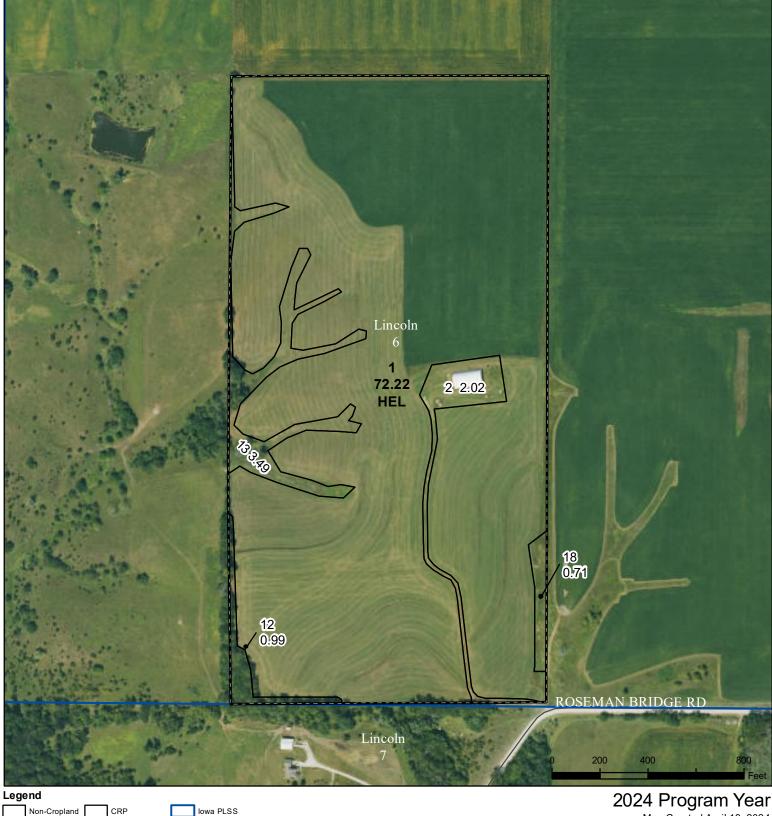

Non-Cropland CRP lowa Roads Tract Boundary Cropland

Map Created April 18, 2024

Farm 7628

Tract 6416

Wetland Determination Identifiers

- Restricted Use
- Limited Restrictions  $\forall$
- Exempt from Conservation

Tract Cropland Total: 72.22 acres

Compliance Provisions

United States Department of Agriculture (USDA) Farm Service Agency (FSA) maps are for FSA Program administration only. This map does not represent a legal survey or reflect actual ownership; rather it depicts the information provided directly from the producer and/or National Agricultural Imagery Program (NAIP) imagery. The producer accepts the data 'as is' and assumes all risks associated with its use. USDA-FSA assumes no responsibility for actual or consequential damage incurred as a result of any user's reliance on this data outside FSA Programs. Wetland identifiers do not represent the size, shape, or specific determination of the area. Refer to your original determination (CPA-026 and attached maps) for exact boundaries and determinations or contact USDA Natural Resources Conservation Service (NRCS).