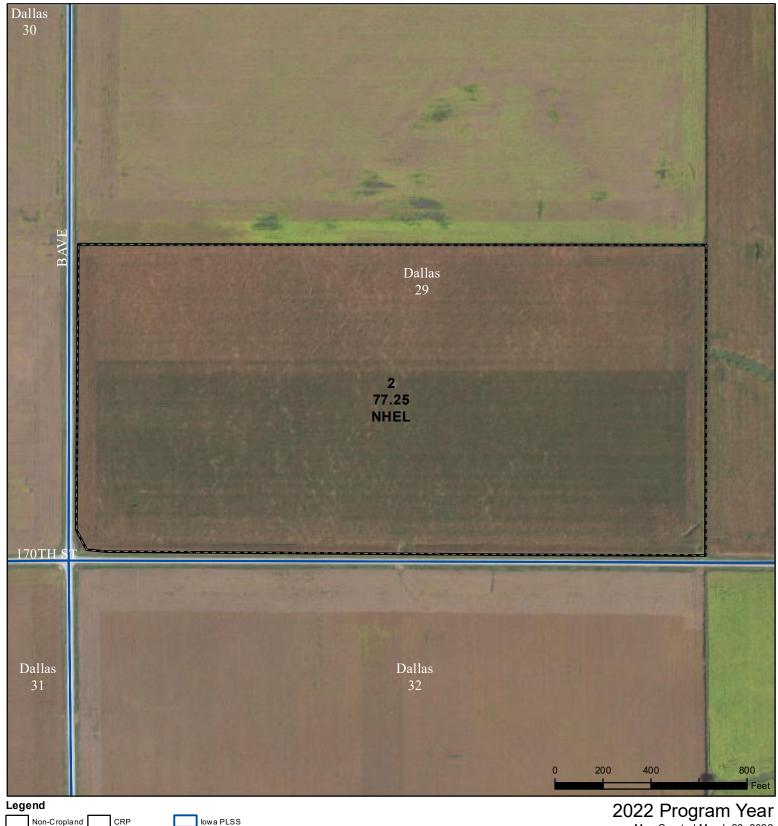

# **Auction Tract 2**

Tract Boundary Cropland Wetland Determination Identifiers lowa Roads

Restricted Use

Limited Restrictions

**Exempt from Conservation** 

Tract Cropland Total: 77.25 acres

Map Created March 28, 2022

Farm **6937** Tract 26582

Compliance Provisions United States Department of Agriculture (USDA) Farm Service Agency (FSA) maps are for FSA Program administration only. This map does not represent a legal survey or reflect actual ownership; rather it depicts the information provided directly from the producer and/or National Agricultural Imagery Program (NAIP) imagery. The producer accepts the data 'as is' and assumes all risks associated with its use. USDA-FSA assumes no responsibility for actual or consequential damage incurred as a result of any user's reliance on this data outside FSA Programs. Wetland identifiers do not represent the size, shape, or specific determination of the area. Refer to your original determination (CPA-026 and attached maps) for exact boundaries and determinations or contact USDA Natural Resources Conservation Service (NRCS).