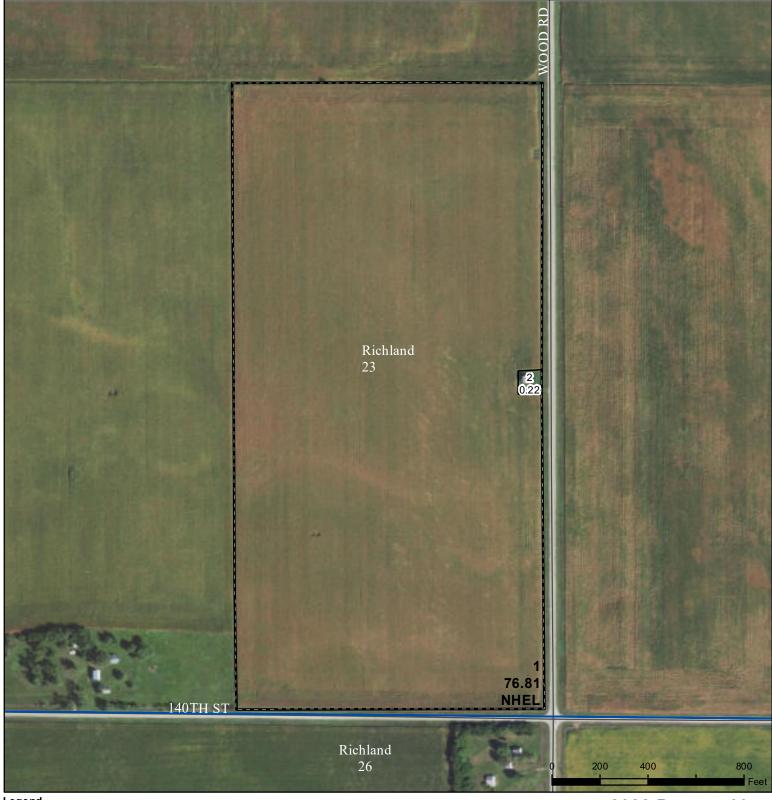

# **Auction Tract 1** Physically Located in Guthrie County

Legend

lowa PLSS Non-Cropland CRP Tract Boundary lowa Roads Cropland

2022 Program Year Map Created March 28, 2022

Farm **6937** Tract 2089

### Wetland Determination Identifiers

Restricted Use

Limited Restrictions

**Exempt from Conservation** 

Compliance Provisions

United States Department of Agriculture (USDA) Farm Service Agency (FSA) maps are for FSA Program administration only. This map does not represent a legal survey or reflect actual ownership; rather it depicts the information provided directly from the producer and/or National Agricultural Imagery Program (NAIP) imagery. The producer accepts the data 'as is' and assumes all risks associated with its use. USDA-FSA assumes no responsibility for actual or consequential damage incurred as a result of any user's reliance on this data outside FSA Programs. Wetland identifiers do not represent the size, shape, or specific determination of the area. Refer to your original determination (CPA-026 and attached maps) for exact boundaries and determinations or contact USDA Natural Resources Conservation Service (NRCS).

Tract Cropland Total: 76.81 acres

**Dallas County, Iowa** 