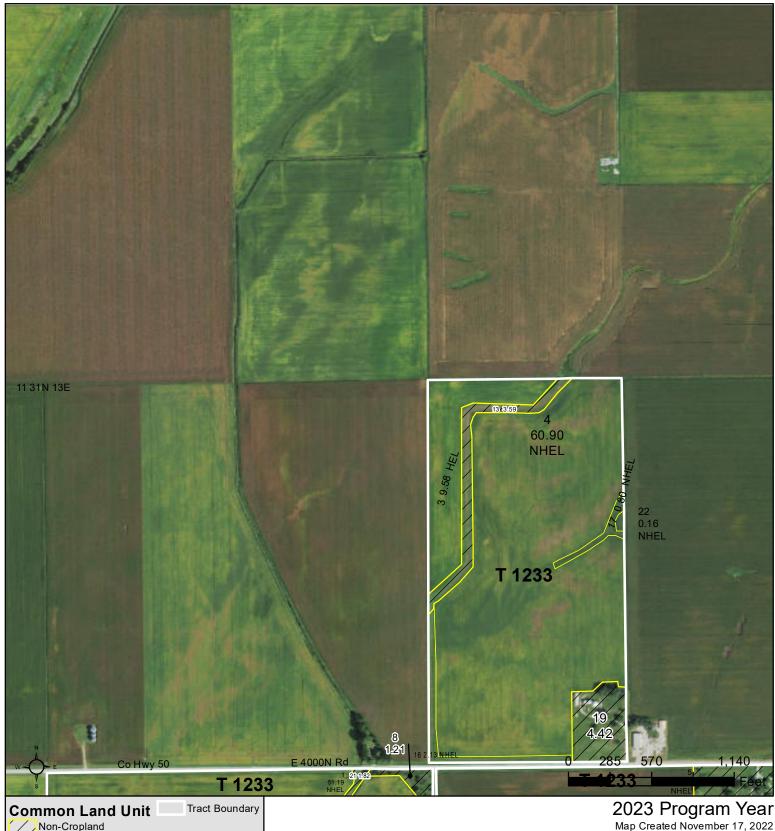

## Kankakee County, Illinois

Wetland Determination Identifiers

Restricted Use

Cropland

Limited Restrictions

Exempt from Conservation Compliance Provisions

Map Created November 17, 2022

Farm **403** Tract **1233** 

Tract Cropland Total: 497.65 acres

IL091\_T1233\_B1

United States Department of Agriculture (USDA) Farm Service Agency (FSA) maps are for FSA Program administration only. This map does not represent a legal survey or reflect actual ownership; rather it depicts the information provided directly from the producer and/or National Agricultural Imagery Program (NAIP) imagery. The producer accepts the data 'as is' and assumes all risks associated with its use. USDA-FSA assumes no responsibility for actual or consequential damage incurred as a result of any user's reliance on this data outside FSA Programs. Wetland identifiers do not represent the size, shape, or specific determination of the area. Refer to your original determination (CPA-026 and attached maps) for exact boundaries and determinations or contact USDA Natural Resources Conservation Service (NRCS).