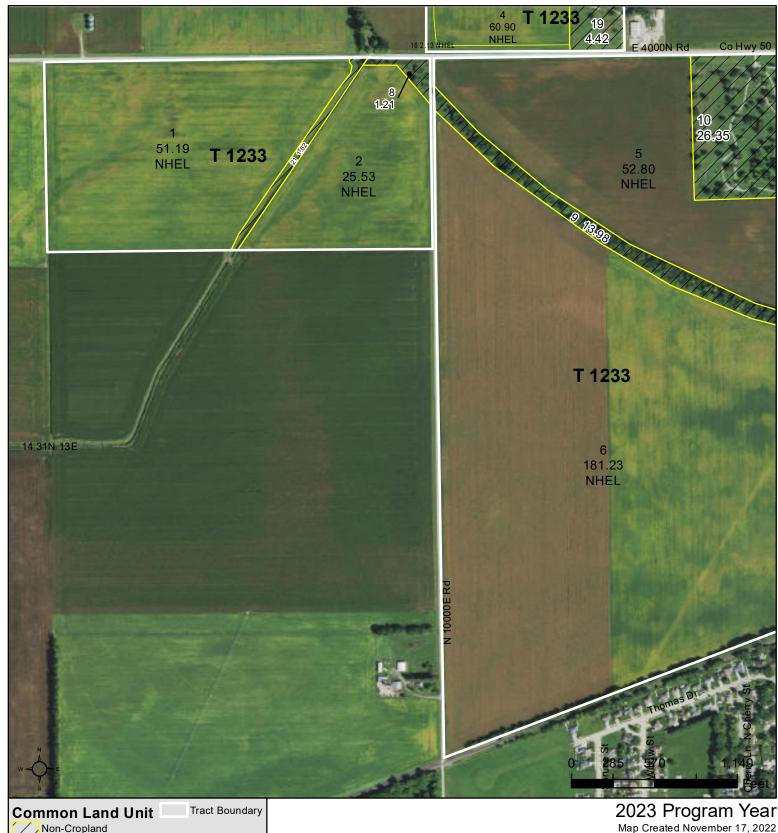

## Kankakee County, Illinois

Wetland Determination Identifiers

Restricted Use

Limited Restrictions

Non-Cropland Cropland

Exempt from Conservation Compliance Provisions

Map Created November 17, 2022

Farm **403** Tract 1233

IL091\_T1233\_B2

Tract Cropland Total: 497.65 acres