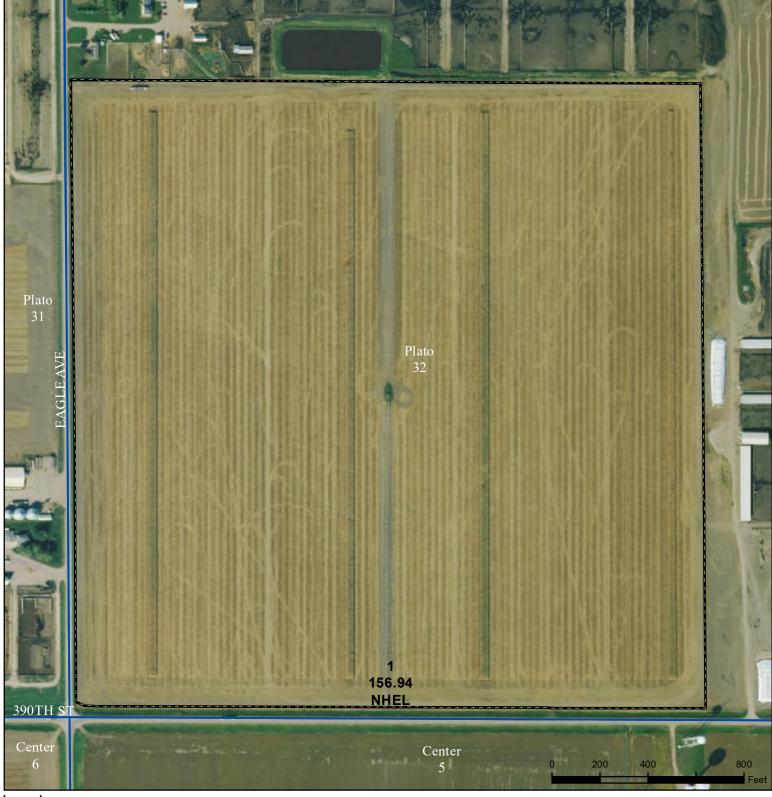

## Sioux County, Iowa

Legend

CRP lowa PLSS Non-Cropland Tract Boundary Cropland Iowa Roads 2024 Program Year

Map Created April 29, 2024

Farm **7139** Tract **2239** 

## Wetland Determination Identifiers

Restricted Use

Limited Restrictions

**Exempt from Conservation** Compliance Provisions

Tract Cropland Total: 156.94 acres

United States Department of Agriculture (USDA) Farm Service Agency (FSA) maps are for FSA Program administration only. This map does not represent a legal survey or reflect actual ownership; rather it depicts the information provided directly from the producer and/or National Agricultural Imagery Program (NAIP) imagery. The producer accepts the data 'as is' and assumes all risks associated with its use. USDA-FSA assumes no responsibility for actual or consequential damage incurred as a result of any user's reliance on this data outside FSA Programs. Wetland identifiers do not represent the size, shape, or specific determination of the area. Refer to your original determination (CPA-026 and attached maps) for exact boundaries and determinations or contact USDA Natural Resources Conservation Service (NRCS).