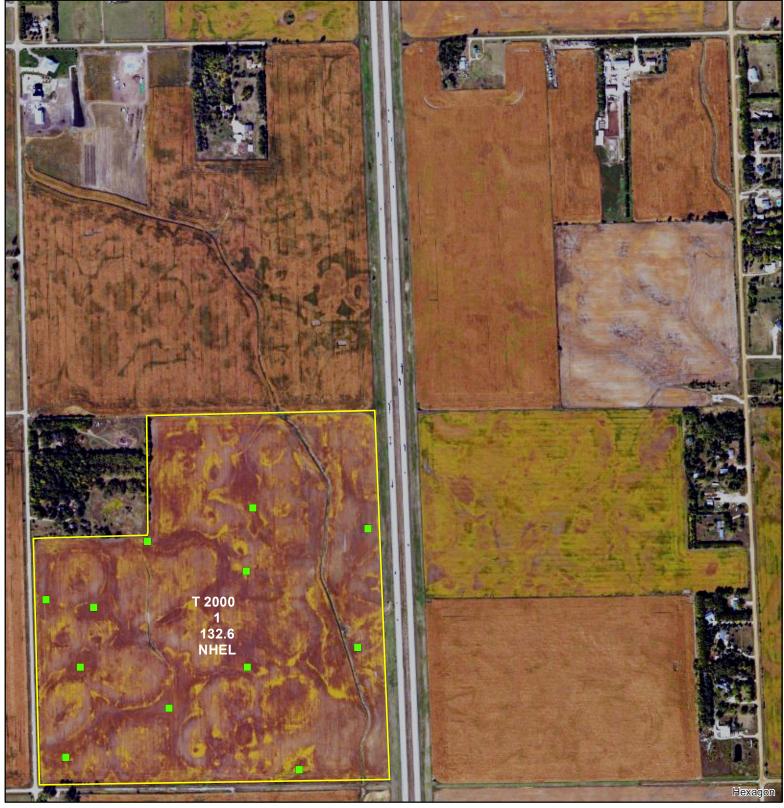

United States Department of Agriculture

**Lincoln County, SD** 

PLSS: 7\_99N\_50W

Farm: 981

## 1 inch equals 683 feet

Wetland Determination Identifiers

Restricted Use

Limited Restrictions

Exempt from Conservation Compliance Provisions

Common Land Units

//// Non Cropland

United States Department of Agriculture (USDA) Farm Service Agency (FSA) maps are for FSA Program administration only. This map does not represent a legal survey or reflect actual ownership; rather it depicts the information provided by the producer and/or National Agricultural Imagery Program (NAIP). The producer accepts the data 'as is' and assumes all risks associated with its use. USDA - FSA assumes no responsibility for actual or consequential damage incurred as a result of any user's reliance on this data outside FSA Programs. Wetland indentifiers do not represent the size, shape or specific determination of the area. Refer to your original determination (CPA-026 and attached maps) for exact boundaries and determinations or contact NRCS.