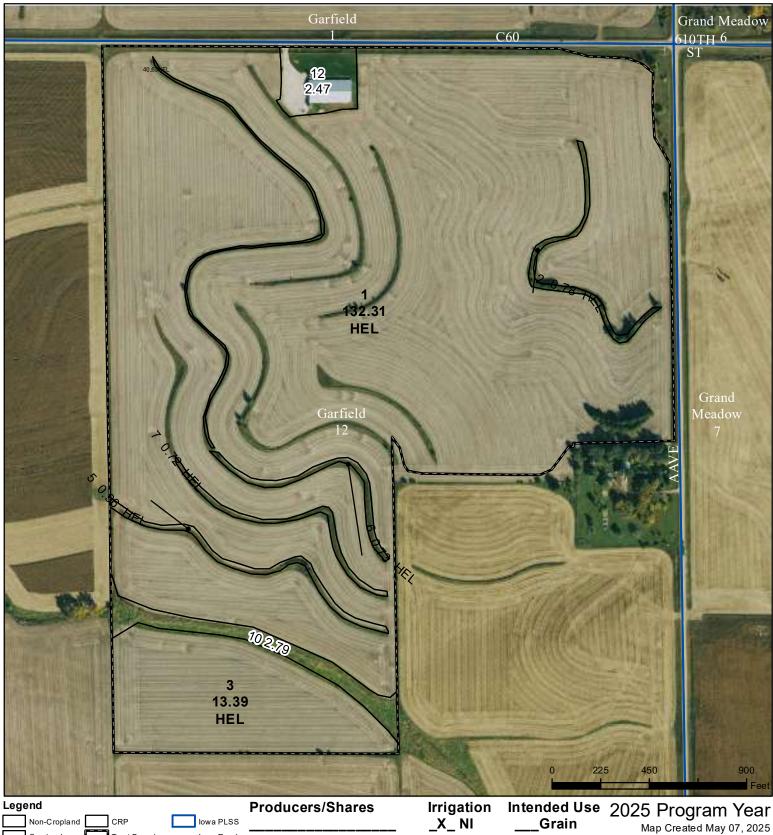

## Plymouth County, Iowa

Tract Boundary lowa Roads \_\_\_ IR Wetland Determination Identifiers

Forage Grazed Map Created May 07, 2025

Farm **6966** Tract 11987

Restricted Use

Limited Restrictions

**Exempt from Conservation** 

Tract Cropland Total: 149.52 acres

Compliance Provisions

"Options only for certification maps & valid only if filled in"

United States Department of Agriculture (USDA) Farm Service Agency (FSA) maps are for FSA Program administration only. This map does not represent a legal survey or reflect actual ownership; rather it depicts the information provided directly from the producer and/or National Agricultural Imagery Program (NAIP) imagery. The producer accepts the data 'as is' and assumes all risks associated with its use. USDA-FSA assumes no responsibility for actual or consequential damage incurred as a result of any user's reliance on this data outside FSA Programs. Wetland identifiers do not represent the size, shape, or specific determination of the area. Refer to your original determination (CPA-026 and attached maps) for exact boundaries and determinations or contact USDA Natural Resources Conservation Service (NRCS).