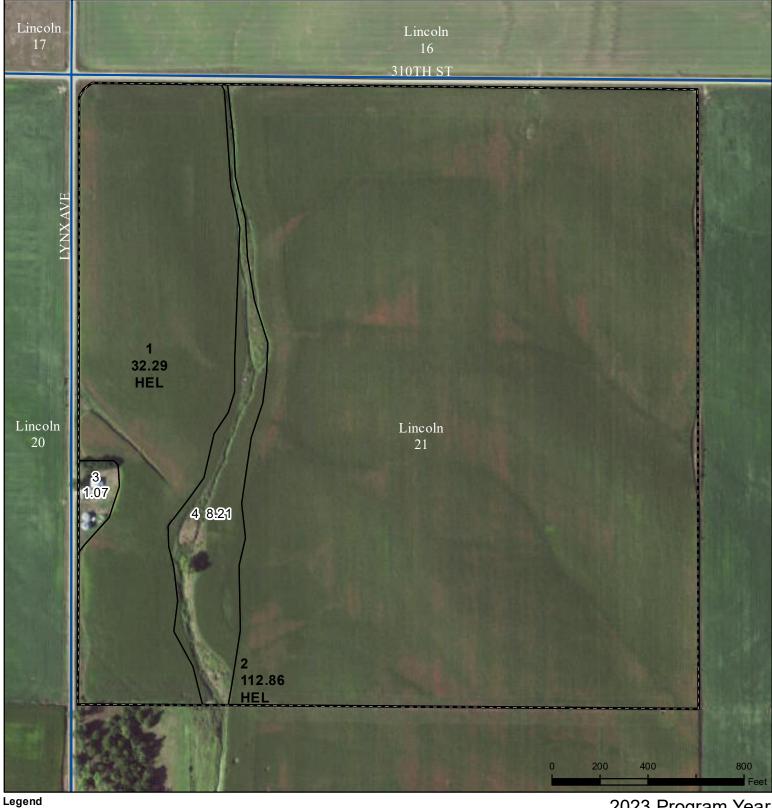

## **Plymouth County, Iowa**

Wetland Determination Identifiers

CRP

Tract Boundary

lowa PLSS

lowa Roads

Restricted Use

Non-Cropland

Cropland

Exempt from Conservation Compliance Provisions

Tract Cropland Total: 145.15 acres

2023 Program Year
Map Created May 09, 2023

Farm **6209** Tract **11309** 

United States Department of Agriculture (USDA) Farm Service Agency (FSA) maps are for FSA Program administration only. This map does not represent a legal survey or reflect actual ownership; rather it depicts the information provided directly from the producer and/or National Agricultural Imagery Program (NAIP) imagery. The producer accepts the data 'as is' and assumes all risks associated with its use. USDA-FSA assumes no responsibility for actual or consequential damage incurred as a result of any user's reliance on this data outside FSA Programs. Wetland identifiers do not represent the size, shape, or specific determination of the area. Refer to your original determination (CPA-026 and attached maps) for exact boundaries and determinations or contact USDA Natural Resources Conservation Service (NRCS).