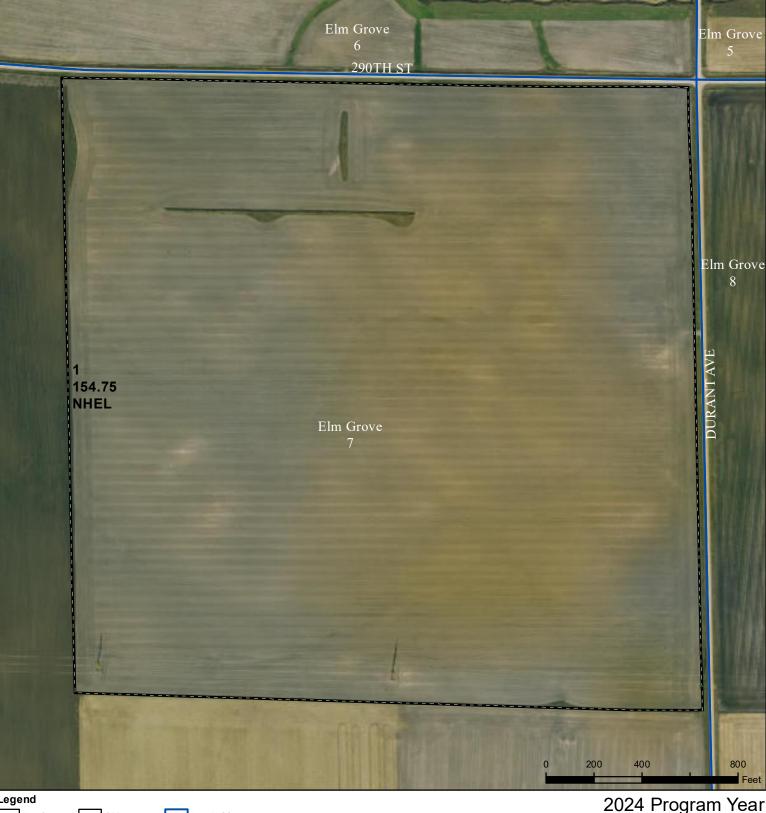

Legend lowa PLSS Non-Cropland CRP Tract Boundary Cropland

- Iowa Roads

## Wetland Determination Identifiers

- Restricted Use
- $\nabla$ Limited Restrictions
- Exempt from Conservation

**Compliance Provisions** 

United States Department of Agriculture (USDA) Farm Service Agency (FSA) maps are for FSA Program administration only. This map does not represent a legal survey or reflect actual ownership; rather it depicts the information provided directly from the producer and/or National Agricultural Imagery Program (NAIP) imagery. The producer accepts the data 'as is' and assumes all risks associated with its use. USDA-FSA assumes no responsibility for actual or consequential damage incurred as a result of any user's reliance on this data outside FSA boundaries and determinations or contact USDA Natural Resources Conservation Service (NRCS).

Tract Cropland Total: 154.75 acres

Map Created April 22, 2024

Farm 445

Tract 846