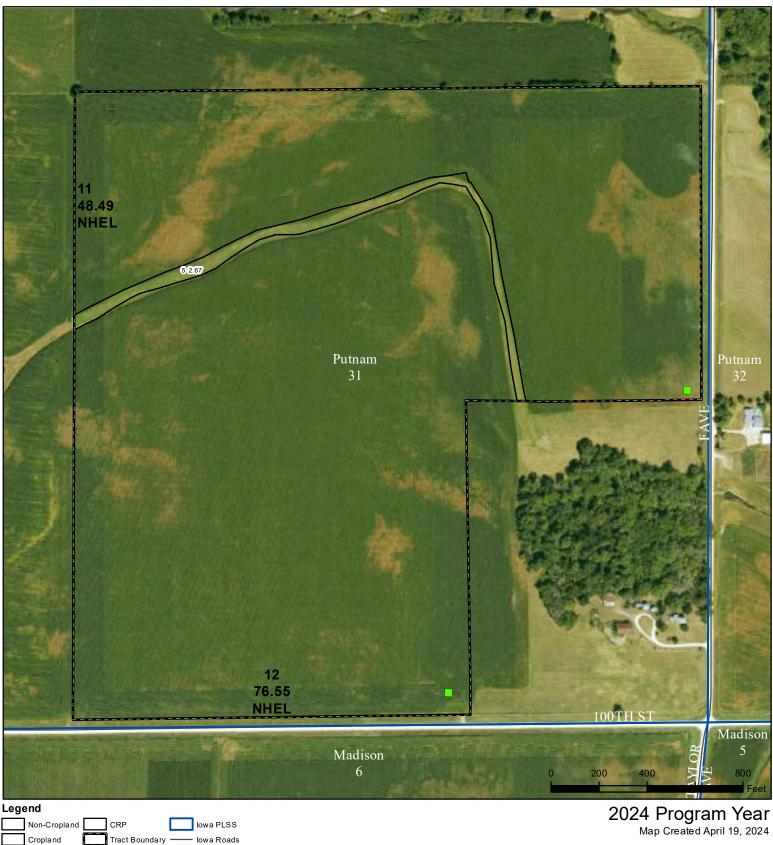

Wetland Determination Identifiers

- Restricted Use
- ✓ Limited Restrictions
- Exempt from Conservation Compliance Provisions

United States Department of Agriculture (USDA) Farm Service Agency (FSA) maps are for FSA Program administration only. This map does not represent a legal survey or reflect actual ownership; rather it depicts the information provided directly from the producer and/or National Agricultural Imagery Program (NAIP) imagery. The producer accepts the data 'as is' and assumes all risks associated with its use. USDA-FSA assumes on responsibility for actual or consequential damage incurred as a result of any user's reliance on this data outside FSA Programs. Wetland identifiers do not represent the size, shape, or specific determination of the area. Refer to your original determination (CPA-026 and attached maps) for exact boundaries and determinations or contact USDA Natural Resources Conservation Service (NRCS).

Tract Cropland Total: 125.04 acres

Farm 8272

Tract 10147

NI