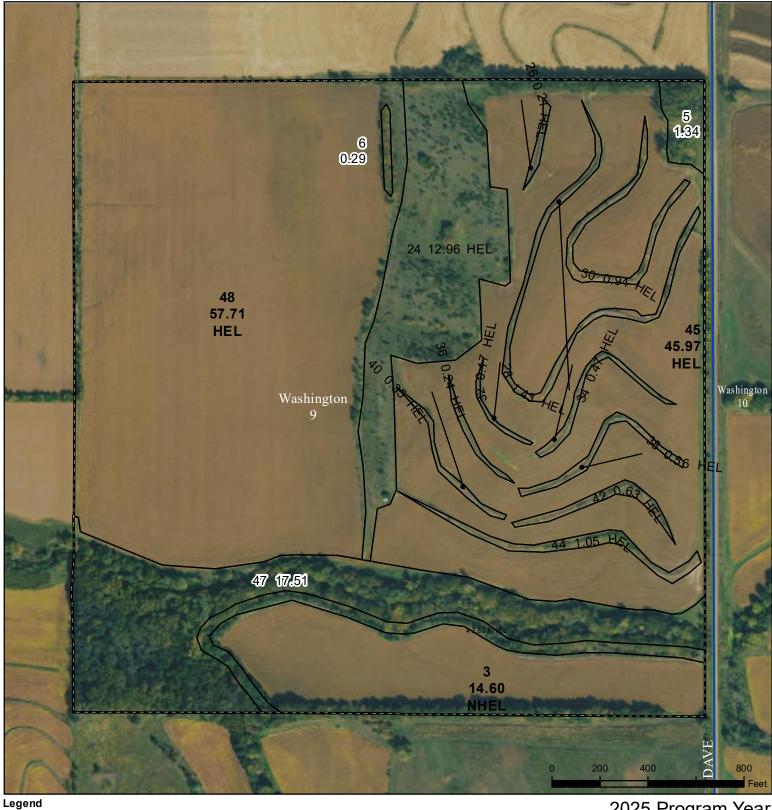

## Page County, Iowa

Cropland Tract Boundary

Wetland Determination Identifiers

Iowa PLSS

lowa Roads

Restricted Use

Non-Cropland

Limited Restrictions

Exempt from Conservation Compliance Provisions

Tract Cropland Total: 140.09 acres

2025 Program Year
Map Created October 21, 2024

Farm **1679** Tract **66** 

United States Department of Agriculture (USDA) Farm Service Agency (FSA) maps are for FSA Program administration only. This map does not represent a legal survey or reflect actual ownership; rather it depicts the information provided directly from the producer and/or National Agricultural Imagery Program (NAIP) imagery. The producer accepts the data 'as is' and assumes all risks associated with its use. USDA-FSA assumes no responsibility for actual or consequential damage incurred as a result of any user's reliance on this data outside FSA Programs. Wetland identifiers do not represent the size, shape, or specific determination of the area. Refer to your original determination (CPA-026 and attached maps) for exact boundaries and determinations or contact USDA Natural Resources Conservation Service (NRCS).