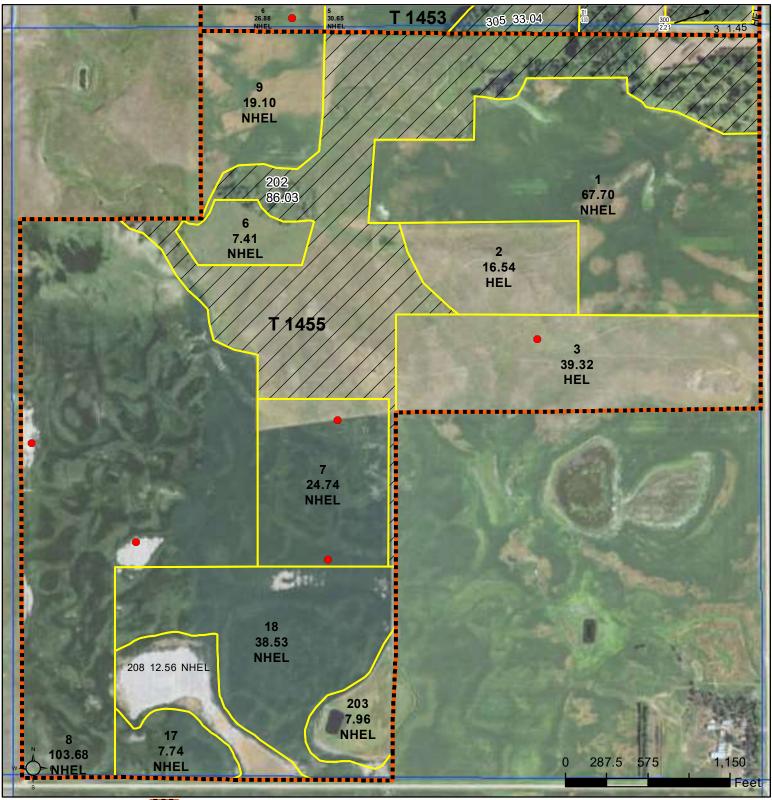

### Common Land Unit Tract Boundary

Non-Cropland

Cropland

JSDA

Wetland Determination Identifiers

- Restricted Use
- V Limited Restrictions

Exempt from Conservation

Compliance Provisions

### 2023 Program Year Map Created March 20, 2023

Farm 877

## 17-105N-67W-Brule