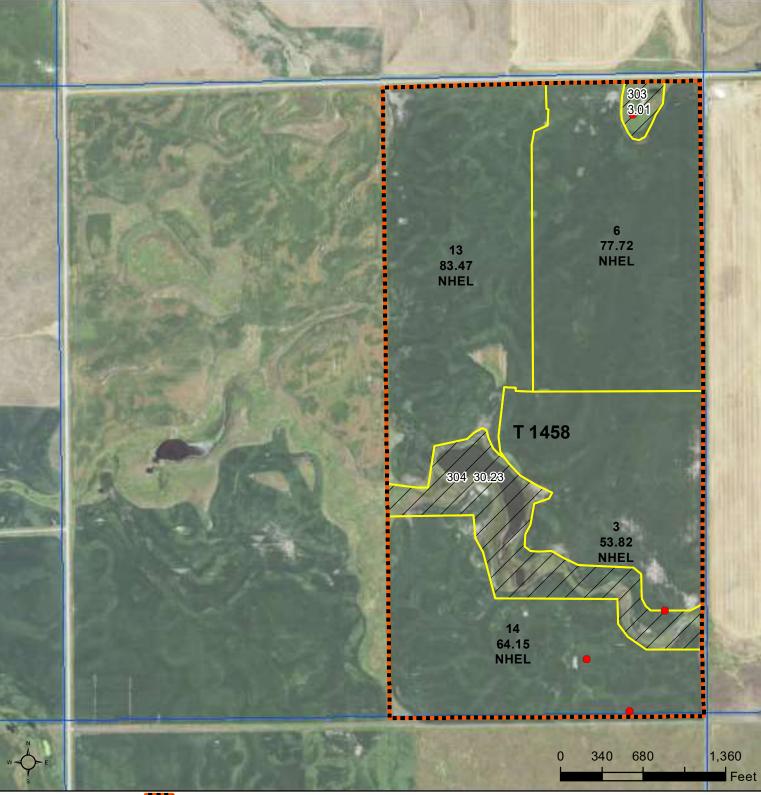

# Common Land Unit

- Non-Cropland
- Cropland
- Wetland Determination Identifiers
  - Restricted Use
- V Limited Restrictions
- Exempt from Conservation
- Compliance Provisions

2023 Program Year Map Created March 20, 2023

Farm 877

## 28-105N-67W-Brule