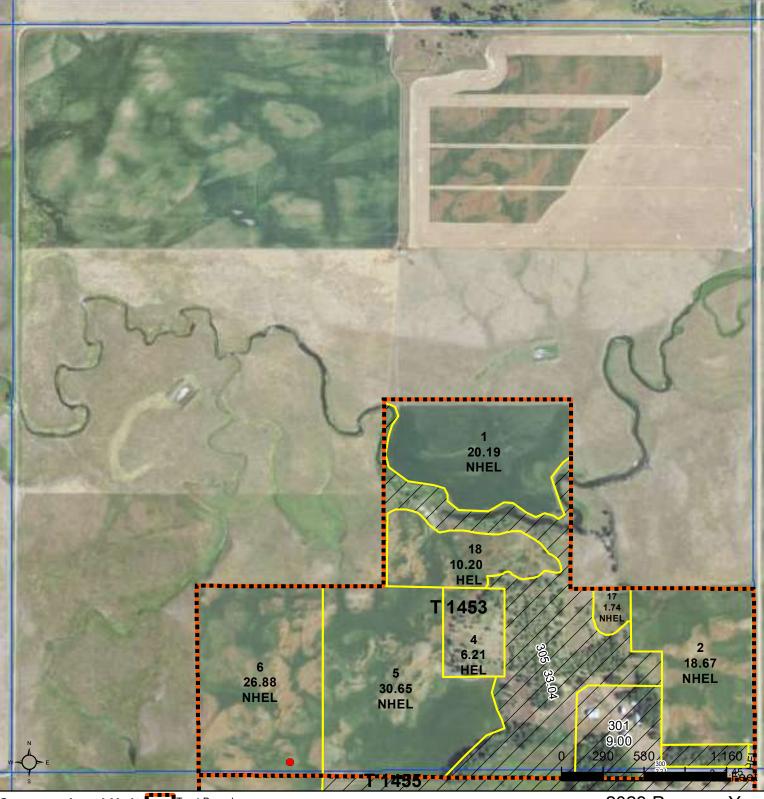

# Common Land Unit

🖊 🖌 Non-Cropland

Cropland

Wetland Determination Identifiers

- Restricted Use
- Limited Restrictions

Exempt from Conservation

Compliance Provisions

#### 2023 Program Year Map Created March 20, 2023

Farm 877

## 8-105N-67W-Brule