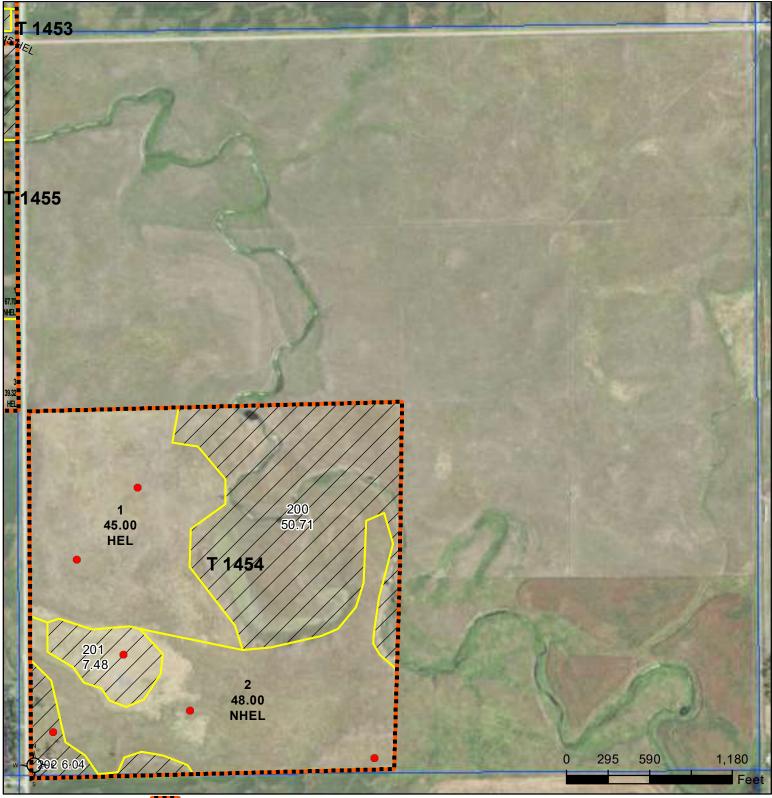

## Common Land Unit

- Non-Cropland
- Cropland
- Wetland Determination Identifiers
  - Restricted Use
- V Limited Restrictions
- Exempt from Conservation
- Compliance Provisions

#### 2023 Program Year Map Created March 20, 2023

Farm 877

## 16-105N-67W-Brule