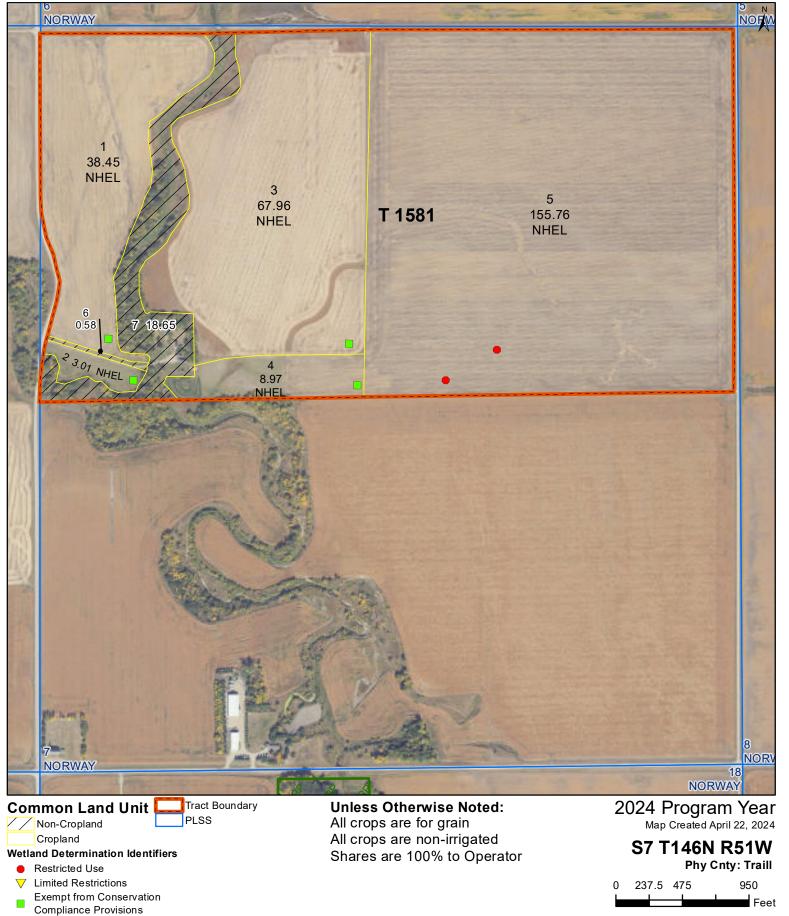

United States Department of Agriculture Traill County, North Dakota

## Farm **7661**

United States Department of Agriculture (USDA) Farm Service Agency (FSA) maps are for FSA Program administration only. This map does not represent a legal survey or reflect actual ownership; rather it depicts the information provided directly from the producer and/or National Agricultural Imagery Program (NAIP) imagery. The producer accepts the data 'as is' and assumes all risks associated with its use. USDA-FSA assumes no responsibility for actual or consequential damage incurred as a result of any user's reliance on this data outside FSA Programs. Wetland identifiers do not represent the size, shape, or specific determination of the area. Refer to your original determination (CPA-026 and attached maps) for exact boundaries and determinations or contact USDA Natural Resources Conservation Service (NRCS). The imagery displayed on this map was collected in calendar year 2023.