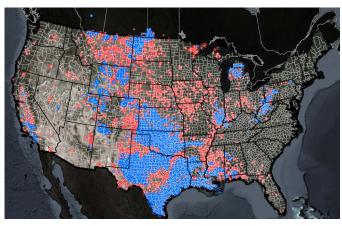

## EXPERIENCE

Farmers National Company Energy is the nation's premier energy management firm. We take pride in our team of experts including landmen, attorneys, certified public accountants and other oil & gas professionals that possess industry experience and knowledge you can trust. Whether you need the guidance of a Certified Trust & Financial Advisor mitigating your firm's asset management and audit risk, require back-office assistance in processing and distribution of revenue and data, or simply need someone you can trust with day-to-day ownership & title issues, lease & surface negotiations, and mineral valuations & sales, we have you covered. FNC Energy oversees more than 220,000 mineral, royalty, overriding royalty, and working interest assets across 40 states, giving us unmatched knowledge and skill in all active basins across the nation. In addition, FNC Energy has expertise in all facets of property management associated with energy production including oilfield surface negotiations, renewable projects and carbon storage. Our services are tailored to client needs and assets with a focus on convenience, revenue enhancement, risk mitigation, connecting our clients to the energy industry and equipping them to service their clients while building their business.

#### **GIS MAPPING & DASHBOARD TECHNOLOGY**

- · The latest technology focused on mapping client energy assets
- Industry activity overlays
- · Customizable for client needs with ability to generate tailor-made maps, reports and graphs