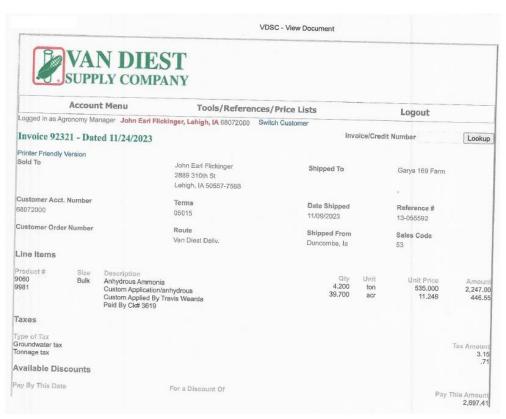

both ends & edges

NH3 w/ N-Serve & Application: \$3,321.80

<u>Dry Fertilizer Totals:</u> **\$2,249.91** 

Tillage to End Rows: \$188.64

TRACT # 3 GRAND TOTAL: \$5,760.35