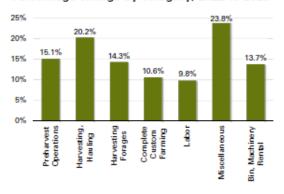

#### Percentage change by category, 2022 to 2023

| Tillage                                  | Average<br>Charge | Median<br>Charge | Range             | Number of<br>Responses |
|------------------------------------------|-------------------|------------------|-------------------|------------------------|
| Chopping cornstalks, / acre              | \$14.80           | \$13.50          | \$10.00 - \$20.00 | 19                     |
| Moldboard plowing, / acre                | 19.80             | 19.75            | 15.00 - 25.00     | 10                     |
| Chisel plowing, / acre                   | 19.75             | 19.00            | 10.00 - 25.00     | 19                     |
| Disk/chiseling, / acre                   | 22.95             | 21.75            | 12.75 - 31.00     | 26                     |
| Vertical tillage, / acre                 | 22.05             | 20.25            | 12.00 - 35.00     | 36                     |
| Strip tillage, / acre                    | 24.35             | 23.55            | 15.00 - 35.00     | 14                     |
| Subsoiling (8 to 15 inches deep), / acre | 25.30             | 25.00            | 15.00 - 35.00     | 18                     |
| V-ripping (over 15 inches deep), / acre  | 25.25             | 25.00            | 16.00 - 35.00     | 16                     |
| V-ripping with tandem disk, / acre       | 26.20             | 25.00            | 13.50 - 40.00     | 31                     |
| Disking, tandem, / acre                  | 17.55             | 17.00            | 10.00 - 25.80     | 29                     |
| Disking, heavy or offset, / acre         | 21.75             | 20.00            | 18.75 - 26.00     | 13                     |
| Harrowing or dragging, / acre            | 11.25             | 11.50            | 7.00 - 15.00      | 11                     |
| Soil finishing, / acre                   | 18.25             | 18.00            | 9.50 - 28.00      | 31                     |
| Field cultivating, / acre                | 17.75             | 17.00            | 7.50 - 30.00      | 45                     |
| Rock picking, / acre                     | 19.25             | 18.50            | 17.00 - 25.00     | 8                      |
| Cultivating, conventional, / acre        | 14.05             | 14.00            | 13.00 - 16.25     | 9                      |
| Rotary hoeing, / acre                    | 10.60             | 10.15            | 10.00 - 11.00     | 8                      |
| Land rolling, / acre                     | 8.65              | 8.00             | 5.50 - 15.00      | 24                     |