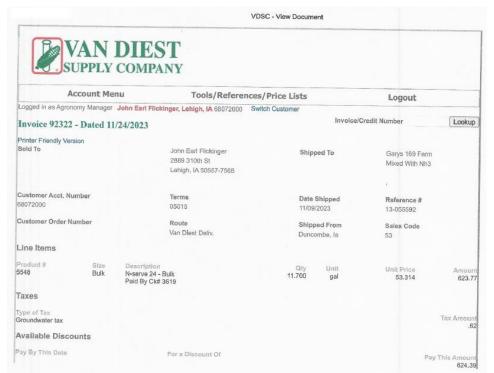

both ends & edges

NH3 w/ N-Serve & Application: \$3,321.80

<u>Dry Fertilizer Totals:</u> **\$2,249.91** 

Tillage to End Rows: \$188.64

TRACT # 3 GRAND TOTAL: \$5,760.35