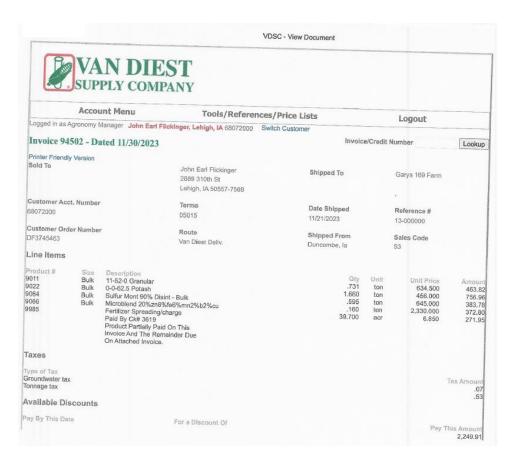

both ends & edges

NH3 w/ N-Serve & Application: \$3,321.80

<u>Dry Fertilizer Totals:</u> **\$2,249.91** 

Tillage to End Rows: \$188.64

TRACT # 3 GRAND TOTAL: \$5,760.35