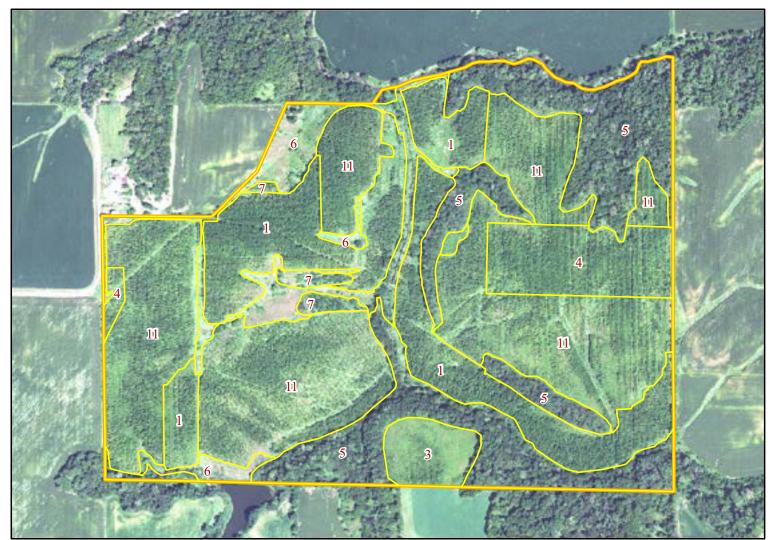

| Tract Name | Stand           | State    | County      | Acres | Origin  | Dom Species | Year Est |
|------------|-----------------|----------|-------------|-------|---------|-------------|----------|
| GOODE      | TRGBW005-208-1  | Illinois | Rock Island | 46.79 | Planted | Walnut      | 2010     |
| GOODE      | TRGBW005-208-3  | Illinois | Rock Island | 6.00  | Planted | Hardwood    | 2010     |
| GOODE      | TRGBW005-208-4  | Illinois | Rock Island | 15.13 | Planted | Oak/Walnut  | 2010     |
| GOODE      | TRGBW005-208-5  | Illinois | Rock Island | 50.07 | Natural | Hardwood    | 0        |
| GOODE      | TRGBW005-208-6  | Illinois | Rock Island | 17.25 | Open    | Undefined   | 0        |
| GOODE      | TRGBW005-208-7  | Illinois | Rock Island | 2.64  | Planted | Walnut      | 2010     |
| GOODE      | TRGBW005-208-11 | Illinois | Rock Island | 89.25 | Planted | Walnut      | 2010     |

## GOODE

1 inch = 660 feet

1/27/2025 mgm