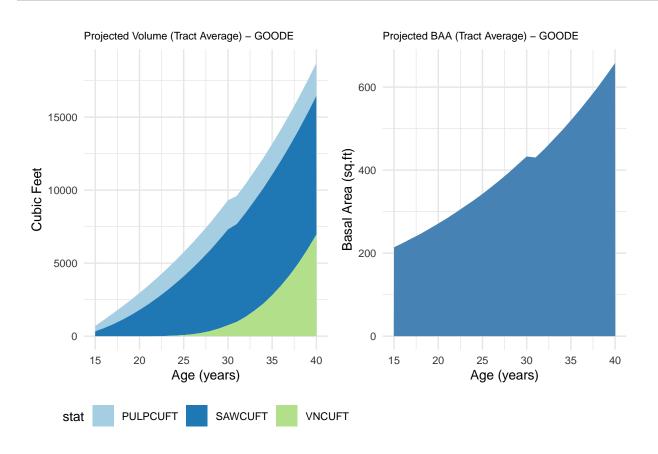

TRG Tract Report: GOODE

Scott Hillard; American Forest Management

28 April, 2025

All volume information (VNCUFT,PULPCUFT,SAWCUFT) represent projections based on inventory. These are for
informational purposes. Actual volumes may vary from projections, likewise AFM cannot guarantee projections.
Projections include silvicultural treatments, such as thinning. There are four stands Tank-9, Goode-4, Hansen-3,
and Preuss-6 which were experimental plantings of white oak, or oak and walnut mixed. These were excluded
from the analysis within those tracts. Overall they represent a total of approximately 42 acres.

Table 1: Est. Current Stand Inventory for (Productive Area-Walnut Stands Only); GOODE

| Stand | GIS.Area | Current_Age | DBH | BAPA | TPA | TH   | SAWCUFT      | PULPCUFT |
|-------|----------|-------------|-----|------|-----|------|--------------|----------|
| 1     | 46.79    | 14          | 6.1 | 52.1 | 242 | 47.7 | 199.9        | 196.1    |
| 3     | 6.00     | 14          | 5.4 | 38.6 | 227 | 39.7 | <i>74</i> .1 | 80.6     |
| 7     | 2.64     | 14          | 4.6 | 54.7 | 443 | 34.6 | 2.9          | 4.9      |
| 11    | 89.25    | 14          | 5.0 | 34.7 | 241 | 36.4 | 23.4         | 26.7     |

Table 2: Weighted Tract Average (Productive Area-Walnut Stands Only)

| GIS_Area_Productive | GIS_Area_Total | Avg_DBH | Avg_BA | Avg_TPA | Avg_HT | Avg_SAWCUFT | Avg_PULPCUFT |
|---------------------|----------------|---------|--------|---------|--------|-------------|--------------|
| 144.7               | 227.1          | 5.4     | 40.9   | 244.5   | 40.2   | 82.2        | 83.3         |