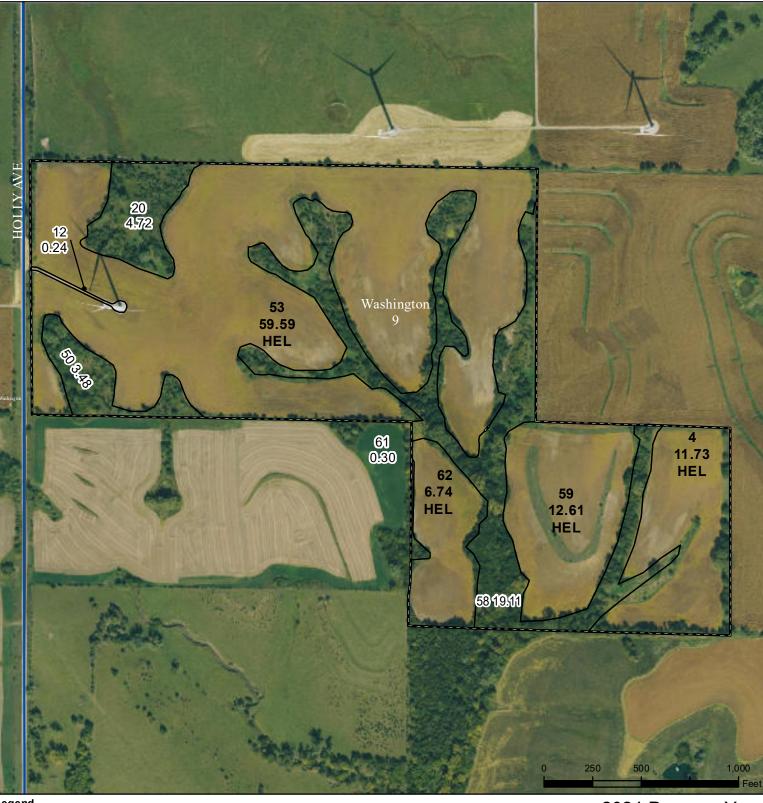

**United States** Department of Adams County, Iowa Agriculture

USDA

Legend Non-Cropland CRP lowa PLSS – Iowa Roads

Wetland Determination lentifiers

- Restricted Use
- Limited Restrictions  $\nabla$
- Exempt from Conservation

**Compliance Provisions** 

Tract Cropland Total: 90.67 acres

2024 Program Year Map Created April 22, 2024

Farm 2558 Tract 2359

United States Department of Agriculture (USDA) Farm Service Agency (FSA) maps are for FSA Program administration only. This map does not represent a legal survey or reflect actual ownership; rather it depicts the information provided directly from the producer and/or National Agricultural Imagery Program (NAIP) imagery. The producer accepts the data 'as is' and assumes all risks associated with its use. USDA-FSA assumes no responsibility for actual or consequential damage incurred as a result of any user's reliance on this data outside FSA Programs. Wetland identifiers do not represent the size, shape, or specific determination of the area. Refer to your original determination (CPA-026 and attached maps) for exact boundaries and determinations or contact USDA Natural Resources Conservation Service (NRCS).