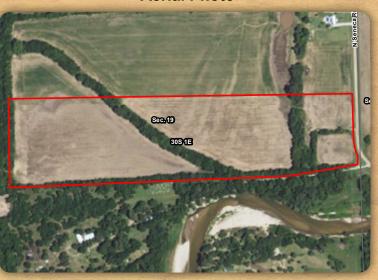

the property and a 60x30 livestock shed.

### Farm Data:

Cropland 35.47 acres Non-crop 4.23 acres

#### **FSA Information:**

# Base Yield

Wheat 37.13 acres 58 bushels ARC-CO Grain Sorghum .91 acres 76 bushels ARC-CO Soybeans 4.24 acres 50 bushels ARC-CO

2017 Taxes: \$410.92

Price: \$140,000

# **Property Location Map**



Information provided was obtained from sources deemed reliable, however, the broker makes no guarantees as to its accuracy. All prospective buyers are urged to inspect the property, its title, and to rely on their own conclusions. Seller reserves the right to refuse any or all offers submitted and may withdraw the property from offering without notice. Farmers National Company and its representatives are the designated agents for the seller.

#### **Aerial Photo**