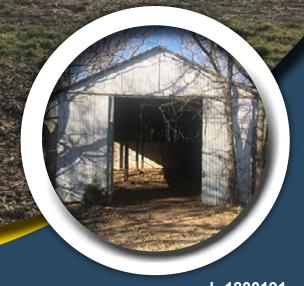

# **Property Information**

**Property Description:** The property offers a desirable location to build a rural residence and is enhanced with added income potential of high quality cropland. It is located six miles west and three and three-quarters miles south of Mulvane, Kansas along Seneca Road. There is an existing water well on the property and a 60x30 livestock shed.