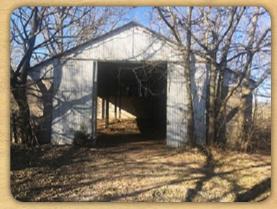

# **Property Information**

**Property Description:** The property offers a desirable location to build a rural residence and is enhanced with added income potential of high quality cropland. It is located six miles west and three and three-quarters miles south of Mulvane, Kansas along Seneca Road. There is an existing water well on the property and a 60x30 livestock shed.