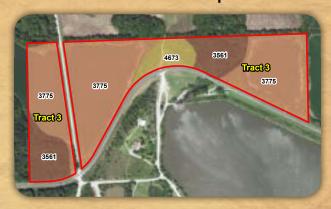

| Vle     | 0.0   |
| TOTAL  | of the State of th | -51     | 154.0 |

#### **Tract 3 Soil Map**



| MAP    | THE PARTY OF THE P | NON IRR |       |
|--------|------------------------------------------------------------------------------------------------------------------------------------------------------------------------------------------------------------------------------------------------------------------------------------------------------------------------------------------------------------------------------------------------------------------------------------------------------------------------------------------------------------------------------------------------------------------------------------------------------------------------------------------------------------------------------------------------------------------------------------------------------------------