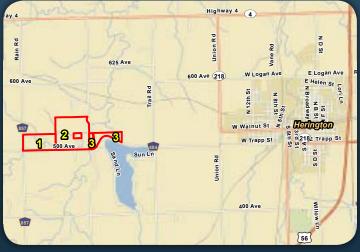

# **Property Location:**

Two miles west of Herington, Kansas on 500 Avenue.

# Property Location Map