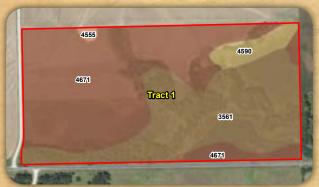

# **Tract 1 Soil Map**

| MAP    |                                              | NON IRR |       |
|--------|----------------------------------------------|---------|-------|
| SYMBOL | NAME                                         | LCC     | ACRES |
| 4671   | Irwin silty clay loam, 1 to 3 percent slopes | IIIs    | 42.9  |
| 3561   | Hobbs silt loam, occasionally flooded        | llw     | 30.1  |
| 4590   | Clime-Sogn complex, 3 to 20 percent slopes   | Vle     | 3.8   |
| 4555   | Clime silty clay loam, 3 to 7 percent slopes | IIIe    | 0.5   |
| TOTAL  |                                              |         | 77.2  |