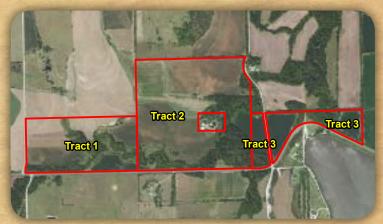

Vle     | 3.8   |
| 4555   | Clime silty clay loam, 3 to 7 percent slopes | IIIe    | 0.5   |
| TOTAL  |                                              |         | 77.2  |

#### **FSA Information:**

|                    | base        | field      |
|--------------------|-------------|------------|
| •Tracts 1, 3 and 4 |             |            |
| Wheat              | 52.13 acres | 45 bushels |
| Corn               | 24.53 acres | 80 bushels |
| Grain Sorghum      | 47.64 acres | 90 bushels |
| Soybeans           | 21.3 acres  | 28 bushels |

#### CRP:

#### •Tract 1

7.5 acres enrolled in CRP, due to expire 9/30/19, at an annual payment of \$70.62 per acre.

#### •Tract 2

13.6 acres enrolled in CRP, due to expire 9/30/19, at an annual payment of \$69.81 per acre.

#### **Aerial Photo**







#### **Tract 2 Soil Map**



| MAP    |