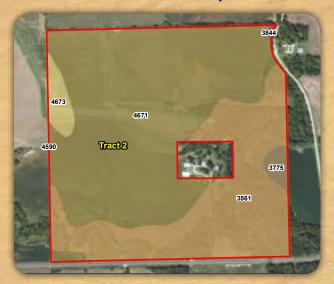

e silty clay loam, 3 to 7 percent slopes | IIIe    | 0.5   |
| TOTAL  |                                              |         | 77.2  |

#### **FSA Information:**

|                    | base        | field      |
|--------------------|-------------|------------|
| •Tracts 1, 3 and 4 |             |            |
| Wheat              | 52.13 acres | 45 bushels |
| Corn               | 24.53 acres | 80 bushels |
| Grain Sorghum      | 47.64 acres | 90 bushels |
| Soybeans           | 21.3 acres  | 28 bushels |

#### CRP:

#### •Tract 1

7.5 acres enrolled in CRP, due to expire 9/30/19, at an annual payment of \$70.62 per acre.

#### •Tract 2

13.6 acres enrolled in CRP, due to expire 9/30/19, at an annual payment of \$69.81 per acre.

#### **Aerial Photo**







#### **Tract 2 Soil Map**



| MAP    |