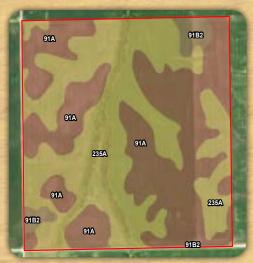

| MAP    | ・ 一般を表現である。<br>1000年の日本の日本の日本の日本の日本の日本の日本の日本の日本の日本の日本の日本の日本の | NON-IRR | PRODUCTIVITY | CORN  | BEANS |       |
|--------|--------------------------------------------------------------|---------|--------------|-------|-------|-------|
| SYMBOL | NAME                                                         | LCC     | INDEX        | YIELD | YIELD | ACRES |
| 235A   | Bryce silty clay, 0 to 2 percent slopes                      | IIIw    | 121          | 162   | 54    | 79.0  |
| 91A    | Swygert silty clay loam, 0 to 2 percent slopes               | llw     | 118          | 158   | 52    | 73.7  |
| 91B2   | Swygert silty clay loam, 2 to 4 percent slopes, eroded       | lle     | 110          | 147   | 48    | 5.8   |
| TOTAL  |                                                              |         | 119.2        | 159.6 | 52.9  | 158.5 |