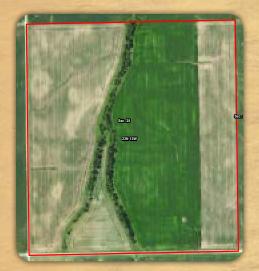

# **Property Information**

**Property Description:** Productive cropland comprised of Bryce, Swygert, Ashkum, Elliott, Varna soil types. Access to the properties are located on the south and west sides of the property with access to a county highway very close.

## Farm Data:

 Cropland
 150.20 acres

 Non-crop
 2.90 acres

 Other
 6.90 acres

 Total
 160.00 acres

**CRP:** There are 6.9+/- acres enrolled in a CRP contract due to expire September 2024. Annual payment of \$1,581 per acre.