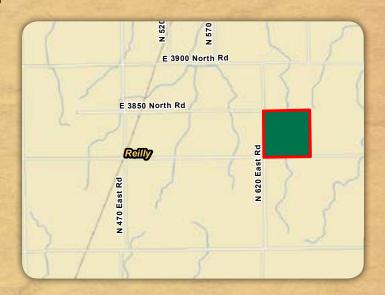

# **Highlight Features:**

- Open lease for 2018
- Good productive soil types for local area

L-1800264

**Property Location:** Three miles south and one and half mile west East Lynn, Illinois.

Legal Description: The Southeast Quarter of Section 28, Township 23 North, Range 13 West of the 2nd P.M., situated in Vermilion County, Illinois

# **Property Information**

**Property Description:** Productive cropland comprised of Bryce, Swygert, Ashkum, Elliott, Varna soil types. Access to the properties are located on the south and west sides of the property with access to a county highway very close.