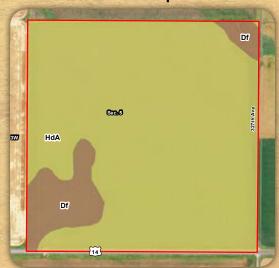

Seller: Gary Lentz

Soil Map

| MAP    | SENTENCE OF THE PERSON OF THE | NON IRR | USDA | XX.   |
|--------|-------------------------------------------------------------------------------------------------------------------------------------------------------------------------------------------------------------------------------------------------------------------------------------------------------------------------------------------------------------------------------------------------------------------------------------------------------------------------------------------------------------------------------------------------------------------------------------------------------------------------------------------------------------------------------------------------------------------------------------------------------------------------------------------------------------------------------------------------------------------------------------------------------------------------------------------------------------------------------------------------------------------------------------------------------------------------------------------------------------------------------------------------------------------------------------------------------------------------------------------------------------------------------------------------------------------------------------------------------------------------------------------------------------------------------------------------------------------------------------------------------------------------------------------------------------------------------------------------------------------------------------------------------------------------------------------------------------------------------------------------------------------------------------------------------------------------------------------------------------------------------------------------------------------------------------------------------------------------------------------------------------------------------------------------------------------------------------------------------------------------------|---------|------|-------|
| SYMBOL | NAME                                                                                                                                                                                                                                                                                                                                                                                                                                                                                                                                                                                                                                                                                                                                                                                                                                                                                                                                                                                                                                                                                                                                                                                                                                                                                                                                                                                                                                                                                                                                                                                                                                                                                                                                                                                                                                                                                                                                                                                                                                                                                                                          | LCC     | PI   | ACRES |
| HdA    | Highmore-DeGrey silt loams, 0 to 2 percent slopes                                                                                                                                                                                                                                                                                                                                                                                                                                                                                                                                                                                                                                                                                                                                                                                                                                                                                                                                                                                                                                                                                                                                                                                                                                                                                                                                                                                                                                                                                                                                                                                                                                                                                                                                                                                                                                                                                                                                                                                                                                                                             | IIc     | 76   | 142.7 |
| Df     | DeGrey-Walke silt loams, 0 to 2 percent slopes                                                                                                                                                                                                                                                                                                                                                                                                                                                                                                                                                                                                                                                                                                                                                                                                                                                                                                                                                                                                                                                                                                                                                                                                                                                                                                                                                                                                                                                                                                                                                                                                                                                                                                                                                                                                                                                                                                                                                                                                                                                                                | IVs     | 56   | 17.3  |
| TOTAL  |                                                                                                                                                                                                                                                                                                                                                                                                                                                                                                                                                                                                                                                                                                                                                                                                                                                                                                                                                                                                                                                                                                                                                                                                                                                                                                                                                                                                                                                                                                                                                                                                                                                                                                                                                                                                                                                                                                                                                                                                                                                                                                                               |         | 73.8 | 160.0 |