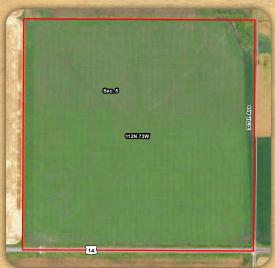

# AND AUCTION

157.49+/- Acres • Hyde County, South Dakota

Thursday, June 21 • 1:00 PM • On Site

Farm is at the Intersection of Highway 14 and 327th Avenue

Property Location: The property is located nine miles west of Highmore, South Dakota, on Highway 14, or just one and one-half miles west of Holabird, South Dakota.

Legal Description: SE¼ of Section 5, Township 112N, Range 73W, Hyde County, South Dakota.

Property Description: A beautiful farming quarter, nearly all tillable, located adjacent to South Dakota Highway 14 with mostly Highmore-DeGrey silt loam soils with an average soil productivity index of 73.8. This land looks good, lays great, and is a quarter that anyone would be proud to own.