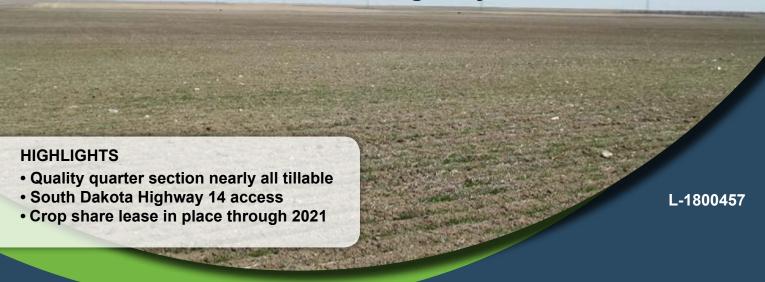

# AND AUCTION

157.49+/- Acres • Hyde County, South Dakota

Thursday, June 21 • 1:00 PM • On Site

Farm is at the Intersection of Highway 14 and 327th Avenue

Property Location: The property is located nine miles west of Highmore, South Dakota, on Highway 14, or just one and one-half miles west of Holabird, South Dakota.

Legal Description: SE¼ of Section 5, Township 112N, Range 73W, Hyde County, South Dakota.

Property Description: A beautiful farming quarter, nearly all tillable, located adjacent to South Dakota Highway 14 with mostly Highmore-DeGrey silt loam soils with an average soil productivity index of 73.8. This land looks good, lays great, and is a quarter that anyone would be proud to own.