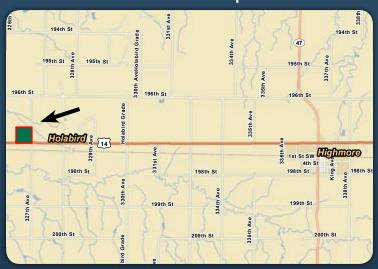

# AND AUCTION

157.49+/- Acres • Hyde County, South Dakota

Thursday, June 21 • 1:00 PM • On Site

Farm is at the Intersection of Highway 14 and 327th Avenue

Property Location: The property is located nine miles west of Highmore, South Dakota, on Highway 14, or just one and one-half miles west of Holabird, South Dakota.

### Location Map

For additional information, please contact:

Marshall Hansen, Agent/Auctioneer Salem, South Dakota Business: (605) 360-7922 MHansen@FarmersNational.com

www.FarmersNational.com/MarshallHansen