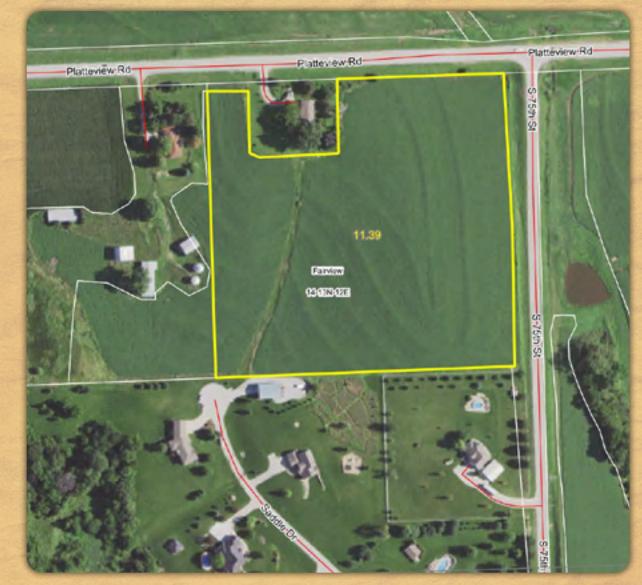

## 12.27+/- Acres • Sarpy County, Nebraska Offered at \$245,400

110

**Highlights:** 

- Super location at 75th street and Platteview Road.
- Terraced farm land in a good state of fertility.
- · Housing acreages located adjacent and to the south edge of this property.

Legal Description: Tax Lot 10 in Section 14-T13N-R12E, Sarpy County, Nebraska.

Serving America's Landowners Since 1929

www.FarmersNational.com

### Farm Data:

Cropland 11.39 acres Non-crop .88 acres

2018 Taxes: \$851.32 or \$74.74 per acre

Price: \$245,400