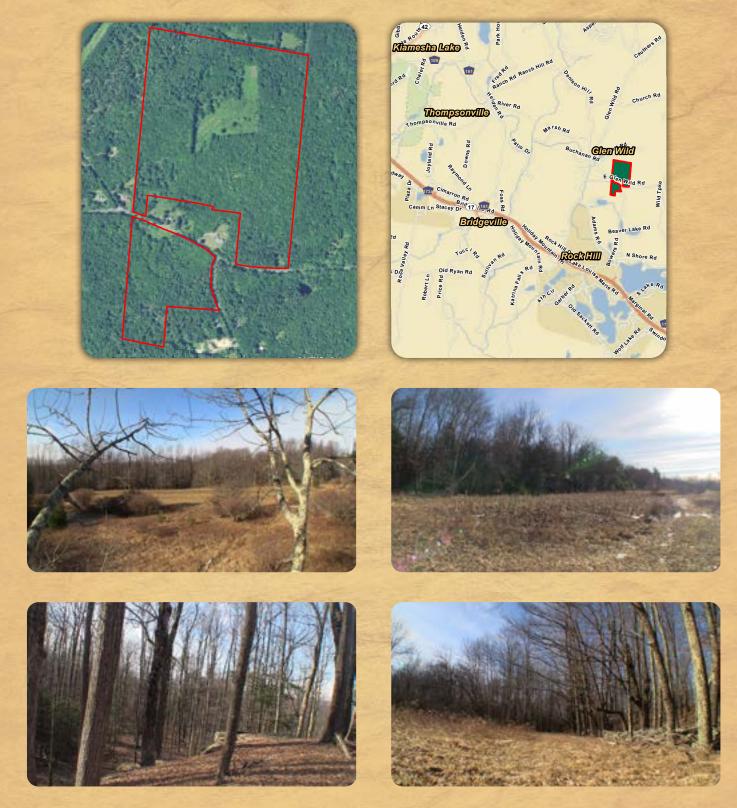

Property Location: Travel on Route 17 Rockhill Exit to Glen Wild Road. Look for signs.

Legal Description: GPS 41.64919 -74.57603. Tax ID# 25.-1-41.1

Serving America's Landowners Since 1929

www.FarmersNational.com

## **Property Information**

**Property Description:** One of our favorite types of properties with an interior slightly overgrown field (8+/- acres), lots of late bearing apple trees, mixed woodland age classes, and some scattered oak saw timber in the back 40. Near the field the woodlands have lots of thickets of High Bush Blueberry. A section across the street has some apple trees, good cover and a small stream.