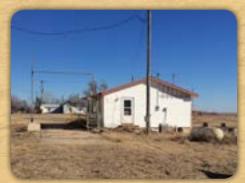

Legal Description: S09, T23, R27W, ACRES 5.2, BEG 50(S) N & 1925 W SE COR SEC TH N 350 TH W 650 TH S 350 TH E 650 TO POB, Finney County, Kansas.

**Property Description:** Grain Storage facility with scale, office building, storage shed, and two houses.