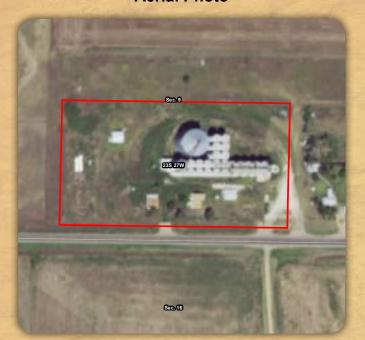

al Description: S09, T23, R27W, ACRES 5.2, BEG 50(S) N & 1925 W SE COR SEC TH N 350 TH W 650 TH S 350 TH E 650 TO POB, Finney County, Kansas.

**Property Description:** Grain Storage facility with scale, office building, storage shed, and two houses.

**2018 Taxes:** \$3,952.85 **Price:** \$50,000



**Serving America's Landowners Since 1929** 

www.FarmersNational.com











L-1900271

For additional information, please contact:

Matt Foos, AFM/Agent Spearville, Kansas Business: (620) 385-2151 Cell: (620) 255-1811 MFoos@FarmersNational.com www.FarmersNational.com/MattFoos



Real Estate Sales • Auctions • Farm and Ranch Management • Appraisals • Insurance • Consultations Oil and Gas Management • Forest Resource Management • National Hunting Leases • FNC Ag Stock

## **Aerial Photo**



## **Property Location Map**















Information provided was obtained from sources deemed reliable, however, the broker makes no guarantees as to its accuracy. All prospective buyers are urged to inspect the property, its title, and to rely on their own conclusions. Seller reserves the right to refuse any or all offers submitted and may withdraw the property from offering without notice. Farmers National Company and its representatives are the designated agents for the seller.