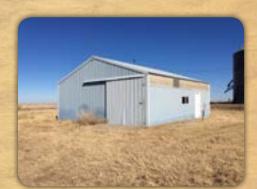

Legal Description: S09, T23, R27W, ACRES 5.2, BEG 50(S) N & 1925 W SE COR SEC TH N 350 TH W 650 TH S 350 TH E 650 TO POB, Finney County, Kansas.

**Property Description:** Grain Storage facility with scale, office building, storage shed, and two houses.