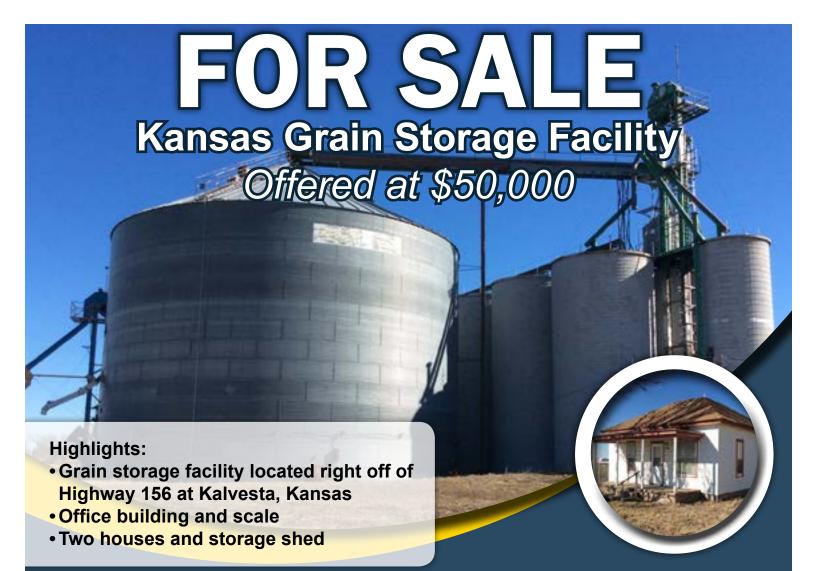

Legal Description: S09, T23, R27W, ACRES 5.2, BEG 50(S) N & 1925 W SE COR SEC TH N 350 TH W 650 TH S 350 TH E 650 TO POB, Finney County, Kansas.

**Property Description:** Grain Storage facility with scale, office building, storage shed, and two houses.

**2018 Taxes:** \$3,952.85 **Price:** \$50,000

**Serving America's Landowners Since 1929** 

www.FarmersNational.com

L-1900271

For additional information, please contact:

Matt Foos, AFM/Agent Spearville, Kansas Business: (620) 385-2151 Cell: (620) 255-1811 MFoos@FarmersNational.com www.FarmersNational.com/MattFoos