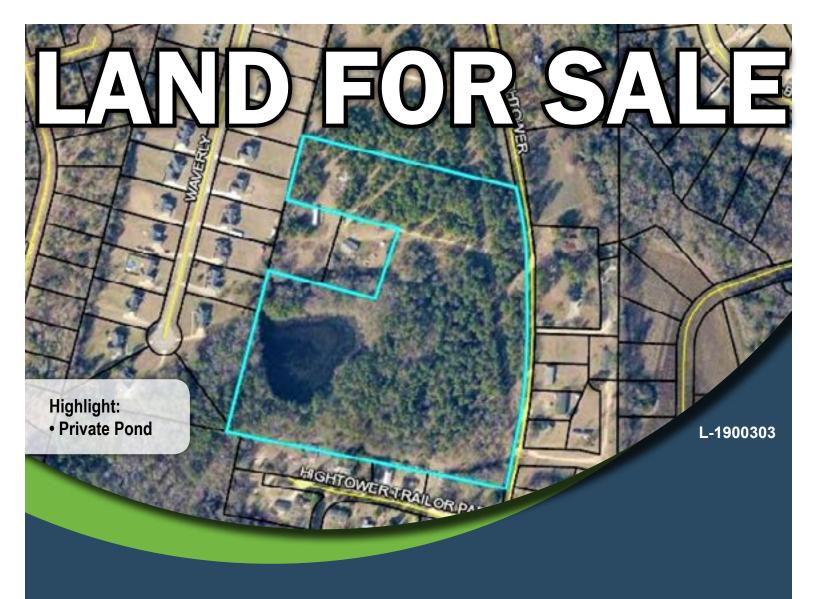

## **Property Information**

Property Location: Two miles south of Statesboro,

Georgia

Legal Description: Deed Book 846 Page 133, County

Tax Parcel #093B000001 000

**Property Description:** 18.79 acres of residentially zoned land located near Statesboro, Georgia and Georgia Southern University. Property has a small but nice pond located on it. Note: The timber was recently cut on the property.

Improvement: Small pond

Farm Data:

Non-crop 18.79 acres
Total 18.79 acres

| MAP    |                                                                                | NON IRR |       |
|--------|--------------------------------------------------------------------------------|---------|-------|
| SYMBOL | NAME                                                                           | LCC     | ACRES |
| FsC    | Fuquay loamy sand, 5 to 8 percent slopes                                       | IIIs    | 5.1   |
| TqB    | Tifton loamy sand, 2 to 5 percent slopes                                       | lle     | 4.6   |
| PIA    | Pelham loamy sand                                                              | Vw      | 3.8   |
| FhB    | Fuquay gravelly loamy sand, 2 to 5 percent slopes                              | lls     | 3.1   |
| W      | Water                                                                          |         | 2.3   |
| AdA    | Albany sand, 0 to 2 percent slopes                                             | IIIw    | 0.1   |
| LpB    | Lakeland sand, 0 to 5 percent slopes                                           | IIIs    | 0.0   |
| TOTAL  | 。<br>上記を表別したがあった。<br>では、<br>には、<br>には、<br>には、<br>には、<br>には、<br>には、<br>には、<br>に | - 45    | 18.9  |