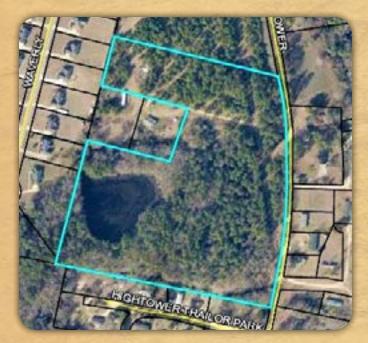

## **Property Information**

Property Location: Two miles south of Statesboro,

Georgia

Legal Description: Deed Book 846 Page 133, County

Tax Parcel #093B000001 000

**Property Description:** 18.79 acres of residentially zoned land located near Statesboro, Georgia and Georgia Southern University. Property has a small but nice pond located on it. Note: The timber was recently cut on the property.

Improvement: Small pond

Farm Data:

Non-crop 18.79 acres
Total 18.79 acres

| MAP    |                                                                                | NON IRR |       |
|--------|--------------------------------------------------------------------------------|---------|-------|
| SYMBOL | NAME                                                                           | LCC     | ACRES |
| FsC    | Fuquay loamy sand, 5 to 8 percent slopes                                       | IIIs    | 5.1   |
| TqB    | Tifton loamy sand, 2 to 5 percent slopes                                       | lle     | 4.6   |
| PIA    | Pelham loamy sand                                                              | Vw      | 3.8   |
| FhB    | Fuquay gravelly loamy sand, 2 to 5 percent slopes                              | lls     | 3.1   |
| W      | Water                                                                          |         | 2.3   |
| AdA    | Albany sand, 0 to 2 percent slopes                                             | IIIw    | 0.1   |
| LpB    | Lakeland sand, 0 to 5 percent slopes                                           | IIIs    | 0.0   |
| TOTAL  | 。<br>上記を表別したがあった。<br>では、<br>には、<br>には、<br>には、<br>には、<br>には、<br>には、<br>には、<br>に | - 45    | 18.9  |