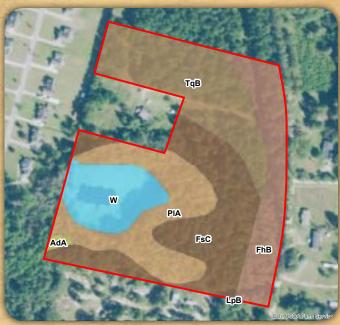

Improvement: Small pond

Farm Data:

Non-crop 18.79 acres
Total 18.79 acres

| MAP    |                                                                                | NON IRR |       |
|--------|--------------------------------------------------------------------------------|---------|-------|
| SYMBOL | NAME                                                                           | LCC     | ACRES |
| FsC    | Fuquay loamy sand, 5 to 8 percent slopes                                       | IIIs    | 5.1   |
| TqB    | Tifton loamy sand, 2 to 5 percent slopes                                       | lle     | 4.6   |
| PIA    | Pelham loamy sand                                                              | Vw      | 3.8   |
| FhB    | Fuquay gravelly loamy sand, 2 to 5 percent slopes                              | lls     | 3.1   |
| W      | Water                                                                          |         | 2.3   |
| AdA    | Albany sand, 0 to 2 percent slopes                                             | IIIw    | 0.1   |
| LpB    | Lakeland sand, 0 to 5 percent slopes                                           | IIIs    | 0.0   |
| TOTAL  | 。<br>上記を表別したがあった。<br>では、<br>には、<br>には、<br>には、<br>には、<br>には、<br>には、<br>には、<br>に | - 45    | 18.9  |