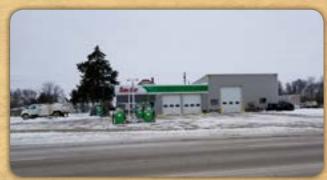

## **Highlights:**

- 2,734 sq ft commercial building with prime visibility, currently operated as a gas station.
- Currently imaged as a Sinclair Station and Repair Shop.
- Steel and brick frame construction.
- Delivery truck, older pickup, and above ground storage tanks located off site, are included.
- Inventory available for purchase.
- Great business opportunity for owner/operator, positioned for generating income immediately!

## **Property Information**

**Legal Description:** BISHOPS ADD, BLOCK 6, Lot 1-2, 1/2 VAC ALLEY and BISHOPS ADD, BLOCK 5, Lot 14, 1/2 VAC ALLEY in Jewell County, the town of Mankato, Kansas.

Property Description: This commercial property features five pumps: gasoline, highway diesel and dyed diesel, and below grade storage tanks with a modern early warning detection system for the storage tanks located on the property. The paved parking lot accommodates multiple customers. The garage has three overhead doors with 12'+ clearance, and fixtures include a 12,000 pound two-post hoist, a Coats computerized tire balancer with balance mate and pins, two Coats rim clamp tire machines, and two air compressors. The interior features a main showroom and counter area. The front has air conditioning and the entire