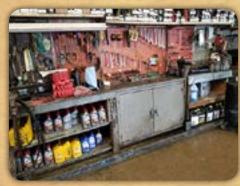

## **Property Information**

**Legal Description:** BISHOPS ADD, BLOCK 6, Lot 1-2, 1/2 VAC ALLEY and BISHOPS ADD, BLOCK 5, Lot 14, 1/2 VAC ALLEY in Jewell County, the town of Mankato, Kansas.

Property Description: This commercial property features five pumps: gasoline, highway diesel and dyed diesel, and below grade storage tanks with a modern early warning detection system for the storage tanks located on the property. The paved parking lot accommodates multiple customers. The garage has three overhead doors with 12'+ clearance, and fixtures include a 12,000 pound two-post hoist, a Coats computerized tire balancer with balance mate and pins, two Coats rim clamp tire machines, and two air compressors. The interior features a main showroom and counter area. The front has air conditioning and the entire