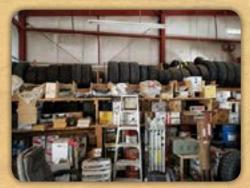

## **Highlights:**

- 2,734 sq ft commercial building with prime visibility, currently operated as a gas station.
- Currently imaged as a Sinclair Station and Repair Shop.
- Steel and brick frame construction.
- Delivery truck, older pickup, and above ground storage tanks located off site, are included.
- Inventory available for purchase.
- Great business opportunity for owner/operator, positioned for generating income immediately!

## **Property Information**

**Legal Description:** BISHOPS ADD, BLOCK 6, Lot 1-2, 1/2 VAC ALLEY and BISHOPS ADD, BLOCK 5, Lot 14, 1/2 VAC ALLEY in Jewell County, the town of Mankato, Kansas.

Property Description: This commercial property features five pumps: gasoline, highway diesel and dyed diesel, and below grade storage tanks with a modern early warning detection system for the storage tanks located on the property. The paved parking lot accommodates multiple customers. The garage has three overhead doors with 12'+ clearance, and fixtures include a 12,000 pound two-post hoist, a Coats computerized tire balancer with balance mate and pins, two Coats rim clamp tire machines, and two air compressors. The interior features a main showroom and counter area. The front has air conditioning and the entire