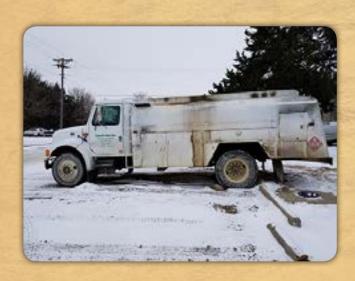

## **Highlights:**

- 2,734 sq ft commercial building with prime visibility, currently operated as a gas station.
- Currently imaged as a Sinclair Station and Repair Shop.
- Steel and brick frame construction.
- Delivery truck, older pickup, and above ground storage tanks located off site, are included.
- Inventory available for purchase.
- Great business opportunity for owner/operator, positioned for generating income immediately!

**Location Map** 

M Jay St Oo S High

building has heating with floor heating in the floor in the newer shop addition. The property is zoned C-Commercial and Industrial. There are external above ground storage tanks located on the rail road leased land that are included, if desired, buyer will need to establish a new lease with rail road. Also included are a gas delivery truck and an older Chevy pickup. Inventory to be determined by the offer.