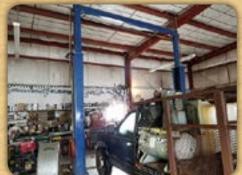

## **Property Information**

**Legal Description:** BISHOPS ADD, BLOCK 6, Lot 1-2, 1/2 VAC ALLEY and BISHOPS ADD, BLOCK 5, Lot 14, 1/2 VAC ALLEY in Jewell County, the town of Mankato, Kansas.

Property Description: This commercial property features five pumps: gasoline, highway diesel and dyed diesel, and below grade storage tanks with a modern early warning detection system for the storage tanks located on the property. The paved parking lot accommodates multiple customers. The garage has three overhead doors with 12'+ clearance, and fixtures include a 12,000 pound two-post hoist, a Coats computerized tire balancer with balance mate and pins, two Coats rim clamp tire machines, and two air compressors. The interior features a main showroom and counter area. The front has air conditioning and the entire