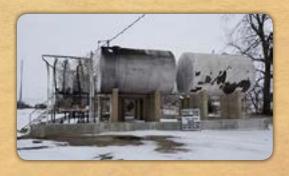

## **Property Information**

**Legal Description:** BISHOPS ADD, BLOCK 6, Lot 1-2, 1/2 VAC ALLEY and BISHOPS ADD, BLOCK 5, Lot 14, 1/2 VAC ALLEY in Jewell County, the town of Mankato, Kansas.

Property Description: This commercial property features five pumps: gasoline, highway diesel and dyed diesel, and below grade storage tanks with a modern early warning detection system for the storage tanks located on the property. The paved parking lot accommodates multiple customers. The garage has three overhead doors with 12'+ clearance, and fixtures include a 12,000 pound two-post hoist, a Coats computerized tire balancer with balance mate and pins, two Coats rim clamp tire machines, and two air compressors. The interior features a main showroom and counter area. The front has air conditioning and the entire

**Location Map** 

M Jay St Oo S High

building has heating with floor heating in the floor in the newer shop addition. The property is zoned C-Commercial and Industrial. There are external above ground storage tanks located on the rail road leased land that are included, if desired, buyer will need to establish a new lease with rail road. Also included are a gas delivery truck and an older Chevy pickup. Inventory to be determined by the offer.