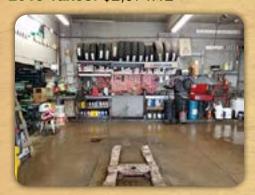

## **Property Information**

**Legal Description:** BISHOPS ADD, BLOCK 6, Lot 1-2, 1/2 VAC ALLEY and BISHOPS ADD, BLOCK 5, Lot 14, 1/2 VAC ALLEY in Jewell County, the town of Mankato, Kansas.

Property Description: This commercial property features five pumps: gasoline, highway diesel and dyed diesel, and below grade storage tanks with a modern early warning detection system for the storage tanks located on the property. The paved parking lot accommodates multiple customers. The garage has three overhead doors with 12'+ clearance, and fixtures include a 12,000 pound two-post hoist, a Coats computerized tire balancer with balance mate and pins, two Coats rim clamp tire machines, and two air compressors. The interior features a main showroom and counter area. The front has air conditioning and the entire