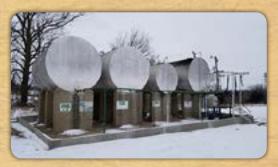

## **Property Information**

**Legal Description:** BISHOPS ADD, BLOCK 6, Lot 1-2, 1/2 VAC ALLEY and BISHOPS ADD, BLOCK 5, Lot 14, 1/2 VAC ALLEY in Jewell County, the town of Mankato, Kansas.

Property Description: This commercial property features five pumps: gasoline, highway diesel and dyed diesel, and below grade storage tanks with a modern early warning detection system for the storage tanks located on the property. The paved parking lot accommodates multiple customers. The garage has three overhead doors with 12'+ clearance, and fixtures include a 12,000 pound two-post hoist, a Coats computerized tire balancer with balance mate and pins, two Coats rim clamp tire machines, and two air compressors. The interior features a main showroom and counter area. The front has air conditioning and the entire

**Location Map** 

M Jay St Oo S High

building has heating with floor heating in the floor in the newer shop addition. The property is zoned C-Commercial and Industrial. There are external above ground storage tanks located on the rail road leased land that are included, if desired, buyer will need to establish a new lease with rail road. Also included are a gas delivery truck and an older Chevy pickup. Inventory to be determined by the offer.