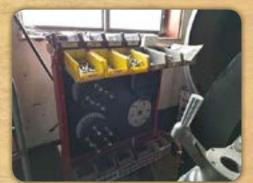

## **Property Information**

**Legal Description:** BISHOPS ADD, BLOCK 6, Lot 1-2, 1/2 VAC ALLEY and BISHOPS ADD, BLOCK 5, Lot 14, 1/2 VAC ALLEY in Jewell County, the town of Mankato, Kansas.

Property Description: This commercial property features five pumps: gasoline, highway diesel and dyed diesel, and below grade storage tanks with a modern early warning detection system for the storage tanks located on the property. The paved parking lot accommodates multiple customers. The garage has three overhead doors with 12'+ clearance, and fixtures include a 12,000 pound two-post hoist, a Coats computerized tire balancer with balance mate and pins, two Coats rim clamp tire machines, and two air compressors. The interior features a main showroom and counter area. The front has air conditioning and the entire