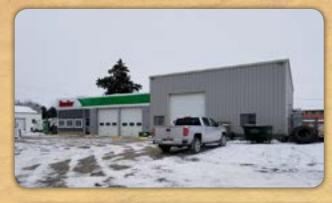

## **Highlights:**

- 2,734 sq ft commercial building with prime visibility, currently operated as a gas station.
- Currently imaged as a Sinclair Station and Repair Shop.
- Steel and brick frame construction.
- Delivery truck, older pickup, and above ground storage tanks located off site, are included.
- Inventory available for purchase.
- Great business opportunity for owner/operator, positioned for generating income immediately!

L-1900336

**Property Location: 205 West South Street, Mankato, Kansas 66956.** 

**Serving America's Landowners Since 1929** 

www.FarmersNational.com

For additional information, please contact:

Richard Boyles, Agent Esbon, Kansas Business: (785) 639-6285 RBoyles@FarmersNational.com www.FarmersNational.com/RichardBoyles

## **Property Information**

**Legal Description:** BISHOPS ADD, BLOCK 6, Lot 1-2, 1/2 VAC ALLEY and BISHOPS ADD, BLOCK 5, Lot 14, 1/2 VAC ALLEY in Jewell County, the town of Mankato, Kansas.

Property Description: This commercial property features five pumps: gasoline, highway diesel and dyed diesel, and below grade storage tanks with a modern early warning detection system for the storage tanks located on the property. The paved parking lot accommodates multiple customers. The garage has three overhead doors with 12'+ clearance, and fixtures include a 12,000 pound two-post hoist, a Coats computerized tire balancer with balance mate and pins, two Coats rim clamp tire machines, and two air compressors. The interior features a main showroom and counter area. The front has air conditioning and the entire