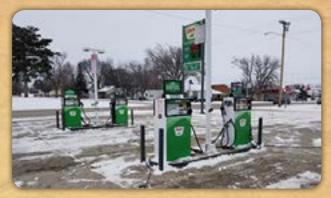

## **Highlights:**

- 2,734 sq ft commercial building with prime visibility, currently operated as a gas station.
- Currently imaged as a Sinclair Station and Repair Shop.
- Steel and brick frame construction.
- Delivery truck, older pickup, and above ground storage tanks located off site, are included.
- Inventory available for purchase.
- Great business opportunity for owner/operator, positioned for generating income immediately!

## **Property Information**

**Legal Description:** BISHOPS ADD, BLOCK 6, Lot 1-2, 1/2 VAC ALLEY and BISHOPS ADD, BLOCK 5, Lot 14, 1/2 VAC ALLEY in Jewell County, the town of Mankato, Kansas.

Property Description: This commercial property features five pumps: gasoline, highway diesel and dyed diesel, and below grade storage tanks with a modern early warning detection system for the storage tanks located on the property. The paved parking lot accommodates multiple customers. The garage has three overhead doors with 12'+ clearance, and fixtures include a 12,000 pound two-post hoist, a Coats computerized tire balancer with balance mate and pins, two Coats rim clamp tire machines, and two air compressors. The interior features a main showroom and counter area. The front has air conditioning and the entire