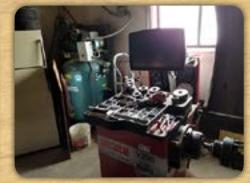

## **Property Information**

**Legal Description:** BISHOPS ADD, BLOCK 6, Lot 1-2, 1/2 VAC ALLEY and BISHOPS ADD, BLOCK 5, Lot 14, 1/2 VAC ALLEY in Jewell County, the town of Mankato, Kansas.

Property Description: This commercial property features five pumps: gasoline, highway diesel and dyed diesel, and below grade storage tanks with a modern early warning detection system for the storage tanks located on the property. The paved parking lot accommodates multiple customers. The garage has three overhead doors with 12'+ clearance, and fixtures include a 12,000 pound two-post hoist, a Coats computerized tire balancer with balance mate and pins, two Coats rim clamp tire machines, and two air compressors. The interior features a main showroom and counter area. The front has air conditioning and the entire