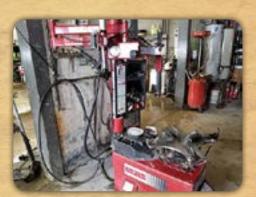

## **Property Information**

**Legal Description:** BISHOPS ADD, BLOCK 6, Lot 1-2, 1/2 VAC ALLEY and BISHOPS ADD, BLOCK 5, Lot 14, 1/2 VAC ALLEY in Jewell County, the town of Mankato, Kansas.

Property Description: This commercial property features five pumps: gasoline, highway diesel and dyed diesel, and below grade storage tanks with a modern early warning detection system for the storage tanks located on the property. The paved parking lot accommodates multiple customers. The garage has three overhead doors with 12'+ clearance, and fixtures include a 12,000 pound two-post hoist, a Coats computerized tire balancer with balance mate and pins, two Coats rim clamp tire machines, and two air compressors. The interior features a main showroom and counter area. The front has air conditioning and the entire