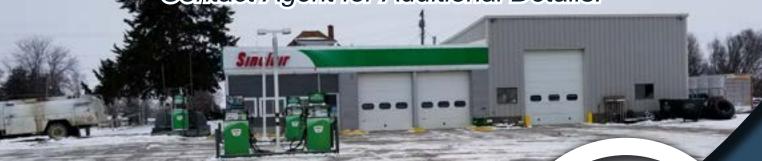

## **Highlights:**

- 2,734 sq ft commercial building with prime visibility, currently operated as a gas station.
- Currently imaged as a Sinclair Station and Repair Shop.
- Steel and brick frame construction.
- Delivery truck, older pickup, and above ground storage tanks located off site, are included.
- Inventory available for purchase.
- Great business opportunity for owner/operator, positioned for generating income immediately!

L-1900336

**Property Location: 205 West South Street, Mankato, Kansas 66956.** 

**Serving America's Landowners Since 1929** 

www.FarmersNational.com

For additional information, please contact:

Richard Boyles, Agent Esbon, Kansas Business: (785) 639-6285 RBoyles@FarmersNational.com www.FarmersNational.com/RichardBoyles

## **Property Information**

**Legal Description:** BISHOPS ADD, BLOCK 6, Lot 1-2, 1/2 VAC ALLEY and BISHOPS ADD, BLOCK 5, Lot 14, 1/2 VAC ALLEY in Jewell County, the town of Mankato, Kansas.

Property Description: This commercial property features five pumps: gasoline, highway diesel and dyed diesel, and below grade storage tanks with a modern early warning detection system for the storage tanks located on the property. The paved parking lot accommodates multiple customers. The garage has three overhead doors with 12'+ clearance, and fixtures include a 12,000 pound two-post hoist, a Coats computerized tire balancer with balance mate and pins, two Coats rim clamp tire machines, and two air compressors. The interior features a main showroom and counter area. The front has air conditioning and the entire