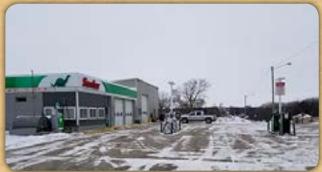

## **Highlights:**

- 2,734 sq ft commercial building with prime visibility, currently operated as a gas station.
- Currently imaged as a Sinclair Station and Repair Shop.
- Steel and brick frame construction.
- Delivery truck, older pickup, and above ground storage tanks located off site, are included.
- Inventory available for purchase.
- Great business opportunity for owner/operator, positioned for generating income immediately!

L-1900336

**Property Location: 205 West South Street, Mankato, Kansas 66956.** 

**Serving America's Landowners Since 1929** 

www.FarmersNational.com

For additional information, please contact:

Richard Boyles, Agent Esbon, Kansas Business: (785) 639-6285 RBoyles@FarmersNational.com www.FarmersNational.com/RichardBoyles