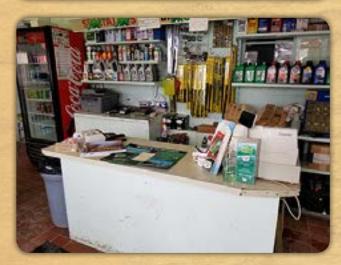

## **Property Information**

**Legal Description:** BISHOPS ADD, BLOCK 6, Lot 1-2, 1/2 VAC ALLEY and BISHOPS ADD, BLOCK 5, Lot 14, 1/2 VAC ALLEY in Jewell County, the town of Mankato, Kansas.

Property Description: This commercial property features five pumps: gasoline, highway diesel and dyed diesel, and below grade storage tanks with a modern early warning detection system for the storage tanks located on the property. The paved parking lot accommodates multiple customers. The garage has three overhead doors with 12'+ clearance, and fixtures include a 12,000 pound two-post hoist, a Coats computerized tire balancer with balance mate and pins, two Coats rim clamp tire machines, and two air compressors. The interior features a main showroom and counter area. The front has air conditioning and the entire