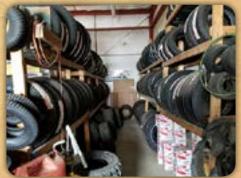

## **Highlights:**

- 2,734 sq ft commercial building with prime visibility, currently operated as a gas station.
- Currently imaged as a Sinclair Station and Repair Shop.
- Steel and brick frame construction.
- Delivery truck, older pickup, and above ground storage tanks located off site, are included.
- Inventory available for purchase.
- Great business opportunity for owner/operator, positioned for generating income immediately!

## **Property Information**

**Legal Description:** BISHOPS ADD, BLOCK 6, Lot 1-2, 1/2 VAC ALLEY and BISHOPS ADD, BLOCK 5, Lot 14, 1/2 VAC ALLEY in Jewell County, the town of Mankato, Kansas.

Property Description: This commercial property features five pumps: gasoline, highway diesel and dyed diesel, and below grade storage tanks with a modern early warning detection system for the storage tanks located on the property. The paved parking lot accommodates multiple customers. The garage has three overhead doors with 12'+ clearance, and fixtures include a 12,000 pound two-post hoist, a Coats computerized tire balancer with balance mate and pins, two Coats rim clamp tire machines, and two air compressors. The interior features a main showroom and counter area. The front has air conditioning and the entire