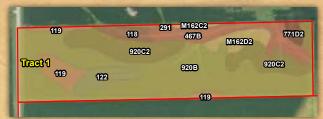

## **Tract 1 Soil Map**

| MAP    |                                                                       | NON IRR |      |       |
|--------|-----------------------------------------------------------------------|---------|------|-------|
| SYMBOL | NAME                                                                  | LCC     | CSR2 | ACRES |
| 920B   | Tama silt loam, sandy substratum, 2 to 5 percent slopes               | lle     | 92   | 20.1  |
| 920C2  | Tama silty clay loam, sandy substratum, 5 to 9 percent slopes, eroded | IIIe    | 84   | 7.7   |
| 467B   | Radford silt loam, 2 to 5 percent slopes                              | llw     | 75   | 4.1   |
| 119    | Muscatine silty clay loam, 0 to 2 percent slopes                      | lw      | 100  | 2.8   |
| 122    | Sperry silt loam, depressional, 0 to 1 percent slopes                 | IIIw    | 36   | 1.9   |
| M162D2 | Downs silt loam, till plain, 9 to 14 percent slopes, eroded           | IVe     | 57   | 1.6   |
| 118    | Garwin silty clay loam, 0 to 2 percent slopes                         | llw     | 90   | 1.2   |
| 771D2  | Waubeek silt loam, 9 to 14 percent slopes, moderately eroded          | IIIe    | 56   | 0.6   |
| M162C2 | Downs silt loam, till plain, 5 to 9 percent slopes, eroded            | IIIe    | 82   | 0.3   |
| 291    | Atterberry silt loam, 0 to 2 percent slopes                           | le      | 90   | 0.1   |
| TOTAL  |                                                                       | -       | 84.6 | 40.3  |