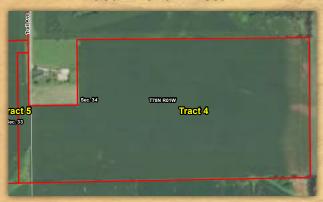

**Tract 4 Aerial Photo** 

**Tract 4 Soil Map** 

| MAP    |                                                                       | NON IRR |      |       |
|--------|-----------------------------------------------------------------------|---------|------|-------|
| SYMBOL | NAME                                                                  | LCC     | CSR2 | ACRES |
| 920B   | Tama silt loam, sandy substratum, 2 to 5 percent slopes               | lle     | 92   | 28.0  |
| 160    | Walford silt loam, 0 to 2 percent slopes                              | IIIw    | 82   | 17.4  |
| 291    | Atterberry silt loam, 0 to 2 percent slopes                           | le      | 90   | 14.1  |
| 920C2  | Tama silty clay loam, sandy substratum, 5 to 9 percent slopes, eroded | IIIe    | 84   | 8.1   |
| M162C2 | Downs silt loam, till plain, 5 to 9 percent slopes, eroded            | IIIe    | 82   | 4.9   |
| 122    | Sperry silt loam, depressional, 0 to 1 percent slopes                 | IIIw    | 36   | 1.9   |
| 118    | Garwin silty clay loam, 0 to 2 percent slopes                         | llw     | 90   | 1.8   |
| 467B   | Radford silt loam, 2 to 5 percent slopes                              | llw     | 75   | 0.8   |
| 916B   | Downs silt loam, sandy substratum, 2 to 5 percent slopes              | lle     | 88   | 0.2   |
| TOTAL  |                                                                       |         | 86.3 | 77.3  |