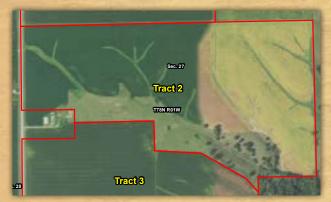

| 2.8   |
| 122    | Sperry silt loam, depressional, 0 to 1 percent slopes                 | IIIw    | 36   | 1.9   |
| M162D2 | Downs silt loam, till plain, 9 to 14 percent slopes, eroded           | IVe     | 57   | 1.6   |
| 118    | Garwin silty clay loam, 0 to 2 percent slopes                         | llw     | 90   | 1.2   |
| 771D2  | Waubeek silt loam, 9 to 14 percent slopes, moderately eroded          | IIIe    | 56   | 0.6   |
| M162C2 | Downs silt loam, till plain, 5 to 9 percent slopes, eroded            | IIIe    | 82   | 0.3   |
| 291    | Atterberry silt loam, 0 to 2 percent slopes                           | le      | 90   | 0.1   |
| TOTAL  |                                                                       | -       | 84.6 | 40.3  |



#### **Tract 2 Aerial Photo**



## **Tract 2 Soil Map**



| ш | MAP    |                                                                       | NON IRR |      |       |
|---|--------|-----------------------------------------------------------------------|---------|------|-------|
|   | SYMBOL | NAME                                                                  | LCC     | CSR2 | ACRES |
|   | 920B   | Tama silt loam, sandy substratum, 2 to 5 percent slopes               | lle     | 92   | 28.5  |
|   | 467B   | Radford silt loam, 2 to 5 percent slopes                              | llw     | 75   | 25.0  |
| ı | M162C2 | Downs silt loam, till plain, 5 to 9 percent slopes, eroded            | Ille    | 82   | 24.0  |
|   | 920C2  | Tama silty clay loam, sandy substratum, 5 to 9 percent slopes, eroded | IIIe    | 84