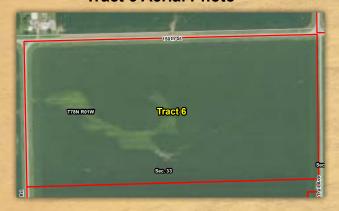

#### **Tract 6 Aerial Photo**

#### Farm Data\*:

| • Tract 1 |                                                                                                                                                                                                                                                                                                                                                                                                                                                                                                                                                                                                                                                                                                                                                                                                                                                                                                                                                                                                                                                                                                                                                                                                                                                                                                                                                                                                                                                                                                                                                                                                                                                                                                                                                                                                                                                                                                                                                                                                                                                                                                                                |
|-----------|--------------------------------------------------------------------------------------------------------------------------------------------------------------------------------------------------------------------------------------------------------------------------------------------------------------------------------------------------------------------------------------------------------------------------------------------------------------------------------------------------------------------------------------------------------------------------------------------------------------------------------------------------------------------------------------------------------------------------------------------------------------------------------------------------------------------------------------------------------------------------------------------------------------------------------------------------------------------------------------------------------------------------------------------------------------------------------------------------------------------------------------------------------------------------------------------------------------------------------------------------------------------------------------------------------------------------------------------------------------------------------------------------------------------------------------------------------------------------------------------------------------------------------------------------------------------------------------------------------------------------------------------------------------------------------------------------------------------------------------------------------------------------------------------------------------------------------------------------------------------------------------------------------------------------------------------------------------------------------------------------------------------------------------------------------------------------------------------------------------------------------|
| Cropland  | 34.80 acres                                                                                                                                                                                                                                                                                                                                                                                                                                                                                                                                                                                                                                                                                                                                                                                                                                                                                                                                                                                                                                                                                                                                                                                                                                                                                                                                                                                                                                                                                                                                                                                                                                                                                                                                                                                                                                                                                                                                                                                                                                                                                                                    |
| Non-crop  | 5.46 acres                                                                                                                                                                                                                                                                                                                                                                                                                                                                                                                                                                                                                                                                                                                                                                                                                                                                                                                                                                                                                                                                                                                                                                                                                                                                                                                                                                                                                                                                                                                                                                                                                                                                                                                                                                                                                                                                                                                                                                                                                                                                                                                     |
| Total     | 40.26 acres                                                                                                                                                                                                                                                                                                                                                                                                                                                                                                                                                                                                                                                                                                                                                                                                                                                                                                                                                                                                                                                                                                                                                                                                                                                                                                                                                                                                                                                                                                                                                                                                                                                                                                                                                                                                                                                                                                                                                                                                                                                                                                                    |
| • Tract 2 |                                                                                                                                                                                                                                                                                                                                                                                                                                                                                                                                                                                                                                                                                                                                                                                                                                                                                                                                                                                                                                                                                                                                                                                                                                                                                                                                                                                                                                                                                                                                                                                                                                                                                                                                                                                                                                                                                                                                                                                                                                                                                                                                |
| Cropland  | 107.40 acres                                                                                                                                                                                                                                                                                                                                                                                                                                                                                                                                                                                                                                                                                                                                                                                                                                                                                                                                                                                                                                                                                                                                                                                                                                                                                                                                                                                                                                                                                                                                                                                                                                                                                                                                                                                                                                                                                                                                                                                                                                                                                                                   |
| Pasture   | 32.50 acres                                                                                                                                                                                                                                                                                                                                                                                                                                                                                                                                                                                                                                                                                                                                                                                                                                                                                                                                                                                                                                                                                                                                                                                                                                                                                                                                                                                                                                                                                                                                                                                                                                                                                                                                                                                                                                                                                                                                                                                                                                                                                                                    |
| Non-crop  | 10.31 acres                                                                                                                                                                                                                                                                                                                                                                                                                                                                                                                                                                                                                                                                                                                                                                                                                                                                                                                                                                                                                                                                                                                                                                                                                                                                                                                                                                                                                                                                                                                                                                                                                                                                                                                                                                                                                                                                                                                                                                                                                                                                                                                    |
| Total     | 150.21 acres                                                                                                                                                                                                                                                                                                                                                                                                                                                                                                                                                                                                                                                                                                                                                                                                                                                                                                                                                                                                                                                                                                                                                                                                                                                                                                                                                                                                                                                                                                                                                                                                                                                                                                                                                                                                                                                                                                                                                                                                                                                                                                                   |
| • Tract 3 |                                                                                                                                                                                                                                                                                                                                                                                                                                                                                                                                                                                                                                                                                                                                                                                                                                                                                                                                                                                                                                                                                                                                                                                                                                                                                                                                                                                                                                                                                                                                                                                                                                                                                                                                                                                                                                                                                                                                                                                                                                                                                                                                |
| Cropland  | 71.50 acres                                                                                                                                                                                                                                                                                                                                                                                                                                                                                                                                                                                                                                                                                                                                                                                                                                                                                                                                                                                                                                                                                                                                                                                                                                                                                                                                                                                                                                                                                                                                                                                                                                                                                                                                                                                                                                                                                                                                                                                                                                                                                                                    |
| Non-crop  | 5.47 acres                                                                                                                                                                                                                                                                                                                                                                                                                                                                                                                                                                                                                                                                                                                                                                                                                                                                                                                                                                                                                                                                                                                                                                                                                                                                                                                                                                                                                                                                                                                                                                                                                                                                                                                                                                                                                                                                                                                                                                                                                                                                                                                     |
| Total     | 76.97 acres                                                                                                                                                                                                                                                                                                                                                                                                                                                                                                                                                                                                                                                                                                                                                                                                                                                                                                                                                                                                                                                                                                                                                                                                                                                                                                                                                                                                                                                                                                                                                                                                                                                                                                                                                                                                                                                                                                                                                                                                                                                                                                                    |
| • Tract 4 |                                                                                                                                                                                                                                                                                                                                                                                                                                                                                                                                                                                                                                                                                                                                                                                                                                                                                                                                                                                                                                                                                                                                                                                                                                                                                                                                                                                                                                                                                                                                                                                                                                                                                                                                                                                                                                                                                                                                                                                                                                                                                                                                |
| Cropland  | 75.30 acres                                                                                                                                                                                                                                                                                                                                                                                                                                                                                                                                                                                                                                                                                                                                                                                                                                                                                                                                                                                                                                                                                                                                                                                                                                                                                                                                                                                                                                                                                                                                                                                                                                                                                                                                                                                                                                                                                                                                                                                                                                                                                                                    |
| Non-crop  | 2.04 acres                                                                                                                                                                                                                                                                                                                                                                                                                                                                                                                                                                                                                                                                                                                                                                                                                                                                                                                                                                                                                                                                                                                                                                                                                                                                                                                                                                                                                                                                                                                                                                                                                                                                                                                                                                                                                                                                                                                                                                                                                                                                                                                     |
| Total     | 77.34 acres                                                                                                                                                                                                                                                                                                                                                                                                                                                                                                                                                                                                                                                                                                                                                                                                                                                                                                                                                                                                                                                                                                                                                                                                                                                                                                                                                                                                                                                                                                                                                                                                                                                                                                                                                                                                                                                                                                                                                                                                                                                                                                                    |
| • Tract 5 |                                                                                                                                                                                                                                                                                                                                                                                                                                                                                                                                                                                                                                                                                                                                                                                                                                                                                                                                                                                                                                                                                                                                                                                                                                                                                                                                                                                                                                                                                                                                                                                                                                                                                                                                                                                                                                                                                                                                                                                                                                                                                                                                |
| Cropland  | 73.22 acres                                                                                                                                                                                                                                                                                                                                                                                                                                                                                                                                                                                                                                                                                                                                                                                                                                                                                                                                                                                                                                                                                                                                                                                                                                                                                                                                                                                                                                                                                                                                                                                                                                                                                                                                                                                                                                                                                                                                                                                                                                                                                                                    |
| Non-crop  | 1.75 acres                                                                                                                                                                                                                                                                                                                                                                                                                                                                                                                                                                                                                                                                                                                                                                                                                                                                                                                                                                                                                                                                                                                                                                                                                                                                                                                                                                                                                                                                                                                                                                                                                                                                                                                                                                                                                                                                                                                                                                                                                                                                                                                     |
| Total     | 74.97 acres                                                                                                                                                                                                                                                                                                                                                                                                                                                                                                                                                                                                                                                                                                                                                                                                                                                                                                                                                                                                                                                                                                                                                                                                                                                                                                                                                                                                                                                                                                                                                                                                                                                                                                                                                                                                                                                                                                                                                                                                                                                                                                                    |
| • Tract 6 |                                                                                                                                                                                                                                                                                                                                                                                                                                                                                                                                                                                                                                                                                                                                                                                                                                                                                                                                                                                                                                                                                                                                                                                                                                                                                                                                                                                                                                                                                                                                                                                                                                                                                                                                                                                                                                                                                                                                                                                                                                                                                                                                |
| Cropland  | 76.28 acres                                                                                                                                                                                                                                                                                                                                                                                                                                                                                                                                                                                                                                                                                                                                                                                                                                                                                                                                                                                                                                                                                                                                                                                                                                                                                                                                                                                                                                                                                                                                                                                                                                                                                                                                                                                                                                                                                                                                                                                                                                                                                                                    |
| Non-crop  | 4.65 acres                                                                                                                                                                                                                                                                                                                                                                                                                                                                                                                                                                                                                                                                                                                                                                                                                                                                                                                                                                                                                                                                                                                                                                                                                                                                                                                                                                                                                                                                                                                                                                                                                                                                                                                                                                                                                                                                                                                                                                                                                                                                                                                     |
| Total     | 80.93 acres                                                                                                                                                                                                                                                                                                                                                                                                                                                                                                                                                                                                                                                                                                                                                                                                                                                                                                                                                                                                                                                                                                                                                                                                                                                                                                                                                                                                                                                                                                                                                                                                                                                                                                                                                                                                                                                                                                                                                                                                                                                                                                                    |
| * - ( )   | the second secon |

#### Taxes (estimated):

- Tract 1: \$1,488
- Tract 2: \$5,175
- Tract 3: \$2,687
- Tract 4: \$2,830
- Tract 5: \$2,774
- Tract 6: \$2,904