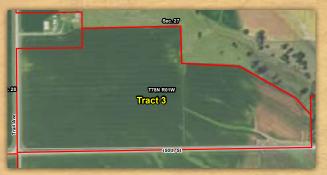

ette silt loam, till plain, 14 to 18 percent slopes                | IVe     | 39   | 4.3   |
| I | 65G    | Lindley loam, 25 to 50 percent slopes                                 | VIIe    | 5    | 2.3   |
| 1 | 179D2  | Gara loam, 9 to 14 percent slopes, moderately eroded                  | IVe     | 47   | 0.6   |
| I | 63D    | Chelsea loamy fine sand, 9 to 14 percent slopes                       | VIs     | 5    | 0.4   |
|   | W      | Water                                                                 |         |      | 0.4   |
|   | 179F   | Gara loam, 14 to 25 percent slopes                                    | VIe     | 26   | 0.1   |
| L | TOTAL  |                                                                       |         | 80.3 | 150.2 |



#### **Tract 3 Aerial Photo**



## **Tract 3 Soil Map**



| MAP    |                                                             | NON IRR |      |       |
|--------|-------------------------------------------------------------|---------|------|-------|
| SYMBOL | NAME                                                        | LCC     | CSR2 | ACRES |
| 920B   | Tama silt loam, sandy substratum, 2 to 5 percent slopes     | lle     | 92   | 14.8  |
| 160    | Walford silt loam, 0 to 2 percent slopes                    | IIIw    | 82   | 13.8  |
| 291    | Atterberry silt loam, 0 to 2 percent slopes                 | le      | 90   | 13.4  |
| M162C2 | Downs silt loam, till plain, 5 to 9 percent slopes, eroded  | IIIe    | 82   | 12.2  |
| 118    | Garwin silty clay loam, 0 to 2 percent slopes               | llw     | 90