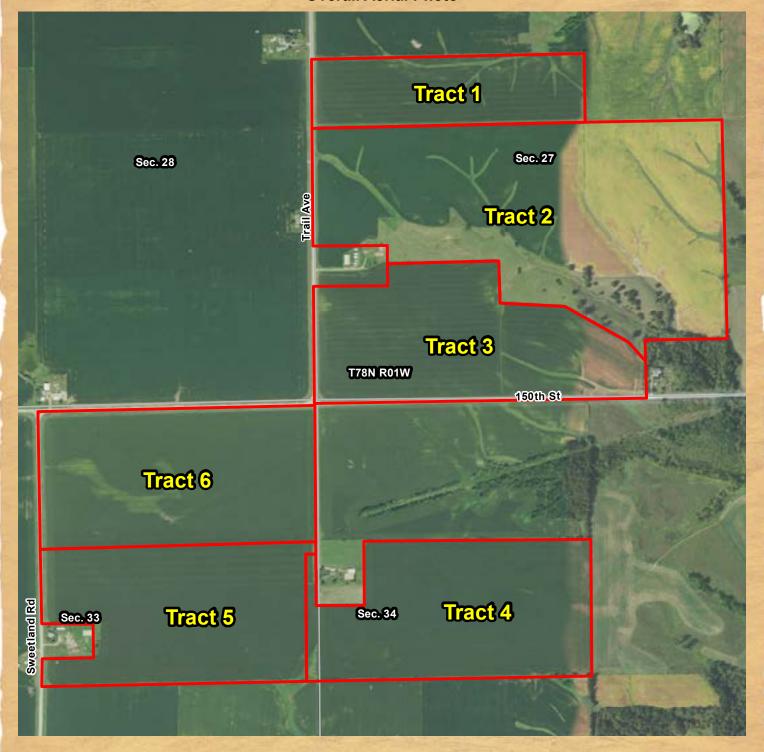

#### **Overall Aerial Photo**

Offered in six individual and multiple tracts!
The following tract combinations will be offered: Tract 1 and 2,
Tracts 4 and 5, Tracts 5 and 6, and Tracts 4, 5, and 6.