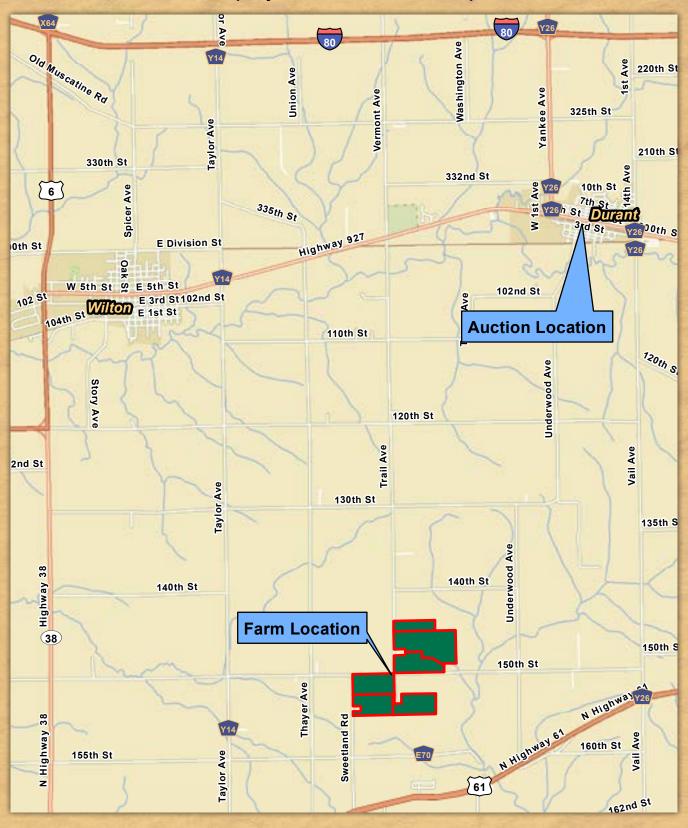

#### **Highlights:**

- Most fields are NHEL
- Top-quality investment grade soils
- Will be offered in multiple tracts. Something for everyone!

Property Location: At US Highway 61 and Sweetland Road, travel north one and a half miles to farm. Tracts 5 and 6 lie east of Sweetland Road and south of 150th Street. At the corner of Sweetland Road and 150th Street, go east one-half mile to Trail Avenue. Entrance to Tract 4 is located south of 150th Street at the end of Trail Avenue. Tracts 1, 2 and 3 all lie north of 150th Street and east of Trail Avenue.

### **Property and Auction Location Map**