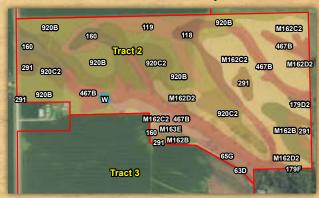

## **Tract 2 Soil Map**

| ш | MAP    |                                                                       | NON IRR |      |       |
|---|--------|-----------------------------------------------------------------------|---------|------|-------|
|   | SYMBOL | NAME                                                                  | LCC     | CSR2 | ACRES |
|   | 920B   | Tama silt loam, sandy substratum, 2 to 5 percent slopes               | lle     | 92   | 28.5  |
|   | 467B   | Radford silt loam, 2 to 5 percent slopes                              | llw     | 75   | 25.0  |
| ı | M162C2 | Downs silt loam, till plain, 5 to 9 percent slopes, eroded            | Ille    | 82   | 24.0  |
|   | 920C2  | Tama silty clay loam, sandy substratum, 5 to 9 percent slopes, eroded | IIIe    | 84   | 21.2  |
| 4 | M162D2 | Downs silt loam, till plain, 9 to 14 percent slopes, eroded           | IVe     | 57   | 10.7  |
| ı | 119    | Muscatine silty clay loam, 0 to 2 percent slopes                      | lw      | 100  | 9.5   |
|   | 160    | Walford silt loam, 0 to 2 percent slopes                              | IIIw    | 82   | 6.3   |
| ı | 291    | Atterberry silt loam, 0 to 2 percent slopes                           | le      | 90   | 6.1   |
| ı | 118    | Garwin silty clay loam, 0 to 2 percent slopes                         | llw     | 90   | 5.4   |
|   | M162B  | Downs silt loam, till plain, 2 to 5 percent slopes                    | lle     | 90   | 5.4   |
| I | M163E  | Fayette silt loam, till plain, 14 to 18 percent slopes                | IVe     | 39   | 4.3   |
| I | 65G    | Lindley loam, 25 to 50 percent slopes                                 | VIIe    | 5    | 2.3   |
| 1 | 179D2  | Gara loam, 9 to 14 percent slopes, moderately eroded                  | IVe     | 47   | 0.6   |
| I | 63D    | Chelsea loamy fine sand, 9 to 14 percent slopes                       | VIs     | 5    | 0.4   |
|   | W      | Water                                                                 |         |      | 0.4   |
|   | 179F   | Gara loam, 14 to 25 percent slopes                                    | VIe     | 26   | 0.1   |
| L | TOTAL  |                                                                       |         | 80.3 | 150.2 |