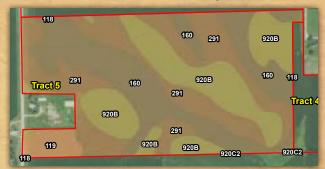

# **Tract 5 Soil Map**

| MAP    |                                                                       | NON IRR |      |       |
|--------|-----------------------------------------------------------------------|---------|------|-------|
| SYMBOL | NAME                                                                  | LCC     | CSR2 | ACRES |
| 291    | Atterberry silt loam, 0 to 2 percent slopes                           | le      | 90   | 25.7  |
| 160    | Walford silt loam, 0 to 2 percent slopes                              | IIIw    | 82   | 23.1  |
| 920B   | Tama silt loam, sandy substratum, 2 to 5 percent slopes               | lle     | 92   | 22.8  |
| 119    | Muscatine silty clay loam, 0 to 2 percent slopes                      | lw      | 100  | 3.1   |
| 118    | Garwin silty clay loam, 0 to 2 percent slopes                         | llw     | 90   | 0.2   |
| 920C2  | Tama silty clay loam, sandy substratum, 5 to 9 percent slopes, eroded | IIIe    | 84   | 0.1   |
| TOTAL  |                                                                       | 3       | 88.5 | 75.0  |