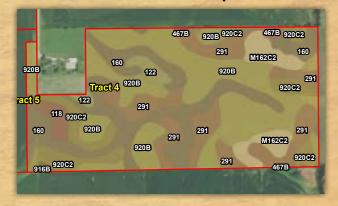

**Tract 4 Aerial Photo** 

**Tract 4 Soil Map** 

| MAP    |                                                                       | NON IRR |      |       |
|--------|-----------------------------------------------------------------------|---------|------|-------|
| SYMBOL | NAME                                                                  | LCC     | CSR2 | ACRES |
| 920B   | Tama silt loam, sandy substratum, 2 to 5 percent slopes               | lle     | 92   | 28.0  |
| 160    | Walford silt loam, 0 to 2 percent slopes                              | IIIw    | 82   | 17.4  |
| 291    | Atterberry silt loam, 0 to 2 percent slopes                           | le      | 90   | 14.1  |
| 920C2  | Tama silty clay loam, sandy substratum, 5 to 9 percent slopes, eroded | IIIe    | 84   | 8.1   |
| M162C2 | Downs silt loam, till plain, 5 to 9 percent slopes, eroded            | IIIe    | 82   | 4.9   |
| 122    | Sperry silt loam, depressional, 0 to 1 percent slopes                 | IIIw    | 36   | 1.9   |
| 118    | Garwin silty clay loam, 0 to 2 percent slopes                         | llw     | 90   | 1.8   |
| 467B   | Radford silt loam, 2 to 5 percent slopes                              | llw     | 75   | 0.8   |
| 916B   | Downs silt loam, sandy substratum, 2 to 5 percent slopes              | lle     | 88   | 0.2   |
| TOTAL  |                                                                       |         | 86.3 | 77.3  |