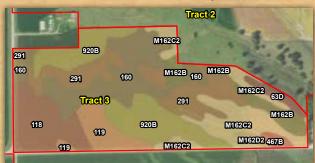

## **Tract 1 Soil Map**

| MAP    |                                                                       | NON IRR |      |       |
|--------|-----------------------------------------------------------------------|---------|------|-------|
| SYMBOL | NAME                                                                  | LCC     | CSR2 | ACRES |
| 920B   | Tama silt loam, sandy substratum, 2 to 5 percent slopes               | lle     | 92   | 20.1  |
| 920C2  | Tama silty clay loam, sandy substratum, 5 to 9 percent slopes, eroded | IIIe    | 84   | 7.7   |
| 467B   | Radford silt loam, 2 to 5 percent slopes                              | llw     | 75   | 4.1   |
| 119    | Muscatine silty clay loam, 0 to 2 percent slopes                      | lw      | 100  | 2.8   |
| 122    | Sperry silt loam, depressional, 0 to 1 percent slopes                 | IIIw    | 36   | 1.9   |
| M162D2 | Downs silt loam, till plain, 9 to 14 percent slopes, eroded           | IVe     | 57   | 1.6   |
| 118    | Garwin silty clay loam, 0 to 2 percent slopes                         | llw     | 90   | 1.2   |
| 771D2  | Waubeek silt loam, 9 to 14 percent slopes, moderately eroded          | IIIe    | 56   | 0.6   |
| M162C2 | Downs silt loam, till plain, 5 to 9 percent slopes, eroded            | IIIe    | 82   | 0.3   |
| 291    | Atterberry silt loam, 0 to 2 percent slopes                           | le      | 90   | 0.1   |
| TOTAL  |                                                                       | -       | 84.6 | 40.3  |

## **Tract 2 Soil Map**

| ш | MAP    |                                                                       | NON IRR |      |       |
|---|--------|-----------------------------------------------------------------------|---------|------|-------|
|   | SYMBOL | NAME                                                                  | LCC     | CSR2 | ACRES |
|   | 920B   | Tama silt loam, sandy substratum, 2 to 5 percent slopes               | lle     | 92   | 28.5  |
|   | 467B   | Radford silt loam, 2 to 5 percent slopes                              | llw     | 75   | 25.0  |
| ı | M162C2 | Downs silt loam, till plain, 5 to 9 percent slopes, eroded            | Ille    | 82   | 24.0  |
|   | 920C2  | Tama silty clay loam, sandy substratum, 5 to 9 percent slopes, eroded | IIIe    | 84   | 21.2  |
| 4 | M162D2 | Downs silt loam, till plain, 9 to 14 percent slopes, eroded           | IVe     | 57   | 10.7  |
| ı | 119    | Muscatine silty clay loam, 0 to 2 percent slopes                      | lw      | 100  | 9.5   |
|   | 160    | Walford silt loam, 0 to 2 percent slopes                              | IIIw    | 82   | 6.3   |
| ı | 291    | Atterberry silt loam, 0 to 2 percent slopes                           | le      | 90   | 6.1   |
| ı | 118    | Garwin silty clay loam, 0 to 2 percent slopes                         | llw     | 90   | 5.4   |
|   | M162B  | Downs silt loam, till plain, 2 to 5 percent slopes                    | lle     | 90   | 5.4   |
| I | M163E  | Fayette silt loam, till plain, 14 to 18 percent slopes                | IVe     | 39   | 4.3   |
| I | 65G    | Lindley loam, 25 to 50 percent slopes                                 | VIIe    | 5    | 2.3   |
| 1 | 179D2  | Gara loam, 9 to 14 percent slopes, moderately eroded                  | IVe     | 47   | 0.6   |
| I | 63D    | Chelsea loamy fine sand, 9 to 14 percent slopes                       | VIs     | 5    | 0.4   |
|   | W      | Water                                                                 |         |      | 0.4   |
|   | 179F   | Gara loam, 14 to 25 percent slopes                                    | VIe     | 26   | 0.1   |
| L | TOTAL  |                                                                       |         | 80.3 | 150.2 |

## **Tract 3 Soil Map**

| MAP    |                                                             | NON IRR |      |       |
|--------|-------------------------------------------------------------|---------|------|-------|
| SYMBOL | NAME                                                        | LCC     | CSR2 | ACRES |
| 920B   | Tama silt loam, sandy substratum, 2 to 5 percent slopes     | lle     | 92   | 14.8  |
| 160    | Walford silt loam, 0 to 2 percent slopes                    | IIIw    | 82   | 13.8  |
| 291    | Atterberry silt loam, 0 to 2 percent slopes                 | le      | 90   | 13.4  |
| M162C2 | Downs silt loam, till plain, 5 to 9 percent slopes, eroded  | IIIe    | 82   | 12.2  |
| 118    | Garwin silty clay loam, 0 to 2 percent slopes               | llw     | 90   | 9.5   |
| 119    | Muscatine silty clay loam, 0 to 2 percent slopes            | lw      | 100  | 5.4   |
| M162B  | Downs silt loam, till plain, 2 to 5 percent slopes          | lle     | 90   | 4.9   |
| 63D    | Chelsea loamy fine sand, 9 to 14 percent slopes             | VIs     | 5    | 1.6   |
| 467B   | Radford silt loam, 2 to 5 percent slopes                    | llw     | 75   | 1.0   |
| M162D2 | Downs silt loam, till plain, 9 to 14 percent slopes, eroded | IVe     | 57   | 0.5   |
| TOTAL  |                                                             | 7       | 86.2 | 77.0  |