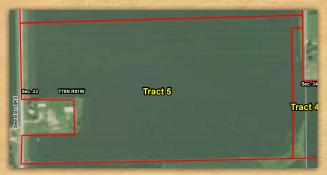

| 14.1  |
| 920C2  | Tama silty clay loam, sandy substratum, 5 to 9 percent slopes, eroded | IIIe    | 84   | 8.1   |
| M162C2 | Downs silt loam, till plain, 5 to 9 percent slopes, eroded            | IIIe    | 82   | 4.9   |
| 122    | Sperry silt loam, depressional, 0 to 1 percent slopes                 | IIIw    | 36   | 1.9   |
| 118    | Garwin silty clay loam, 0 to 2 percent slopes                         | llw     | 90   | 1.8   |
| 467B   | Radford silt loam, 2 to 5 percent slopes                              | llw     | 75   | 0.8   |
| 916B   | Downs silt loam, sandy substratum, 2 to 5 percent slopes              | lle     | 88   | 0.2   |
| TOTAL  |                                                                       |         | 86.3 | 77.3  |



#### **Tract 5 Aerial Photo**



# **Tract 5 Soil Map**



| MAP    |                                                                       | NON IRR |      |       |
|--------|-----------------------------------------------------------------------|---------|------|-------|
| SYMBOL | NAME                                                                  | LCC     | CSR2 | ACRES |
| 291    | Atterberry silt loam, 0 to 2 percent slopes                           | le      | 90   | 25.7  |
| 160    | Walford silt loam, 0 to 2 percent slopes                              | IIIw    | 82   | 23.1  |
| 920B   | Tama silt loam, sandy substratum, 2 to 5 percent slopes               | lle     | 92   | 22.8  |
| 119    | Muscatine silty clay loam, 0 to 2 percent slopes                      | lw      | 100  | 3.1   |
| 118    | Garwi