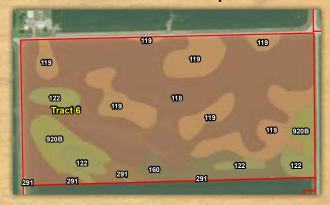

# **Tract 6 Soil Map**

| MAP    | <b>"你说,你是我们的一个,我们就是我们的一个,你就是</b>                        | NON IRR | N. Carlo | 1     |
|--------|---------------------------------------------------------|---------|----------|-------|
| SYMBOL | NAME                                                    | LCC     | CSR2     | ACRES |
| 118    | Garwin silty clay loam, 0 to 2 percent slopes           | llw     | 90       | 44.2  |
| 119    | Muscatine silty clay loam, 0 to 2 percent slopes        | lw      | 100      | 18.0  |
| 920B   | Tama silt loam, sandy substratum, 2 to 5 percent slopes | lle     | 92       | 6.3   |
| 122    | Sperry silt loam, depressional, 0 to 1 percent slopes   | IIIw    | 36       | 5.3   |
| 160    | Walford silt loam, 0 to 2 percent slopes                | IIIw    | 82       | 4.8   |
| 291    | Atterberry silt loam, 0 to 2 percent slopes             | le      | 90       | 2.4   |
| TOTAL  |                                                         |         | 88.4     | 80.9  |