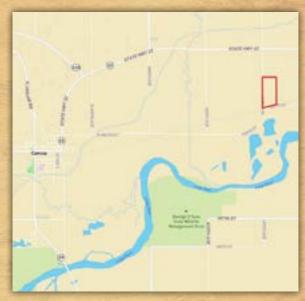

## LAND FOR SALE 82.77+/- Acres • Platte County, Nebraska Offered at \$700,000 **Highlights:** Development potential · Sizeable, private lake opportunity Stunning views L-2000601

Property Location: From Monroe, Nebraska, travel three miles west on Highway 22, then three-quarter of a mile on 415th Avenue.

2019 Taxes: \$684.84

**Price:** \$700,000

**Aerial Photo** 

Floodplain Map

**Property Location Map** 

Information provided was obtained from sources deemed reliable, however, the broker makes no guarantees as to its accuracy. All prospective buyers are urged to inspect the property, its title, and to rely on their own conclusions. Seller reserves the right to refuse any or all offers submitted and may withdraw the property from offering without notice. Farmers National Company and its representatives are the designated agents for the seller.