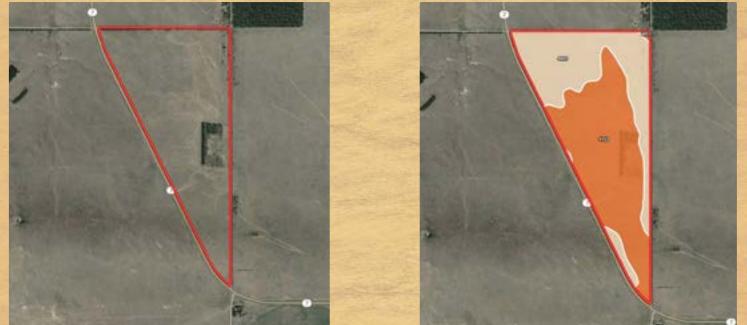

#### Boundary 155.8 ac

| SOIL CODE | SOIL DESCRIPTION                                        | ACRES | %     | CAP  |
|-----------|---------------------------------------------------------|-------|-------|------|
| 4813      | Valentine loamy fine sand, 0 to 3 percent slopes, moist | 0.6   | 0.38  | 4e   |
| 4723      | Pivot-Valentine complex, 0 to 9 percent slopes          | 87.8  | 56.35 | 4e   |
| 4820      | Valentine loamy fine sand, 3 to 9 percent slopes, moist | 67.4  | 43.27 | 6e   |
| TOTALS    |                                                         | 155.8 | 100%  | 4.87 |