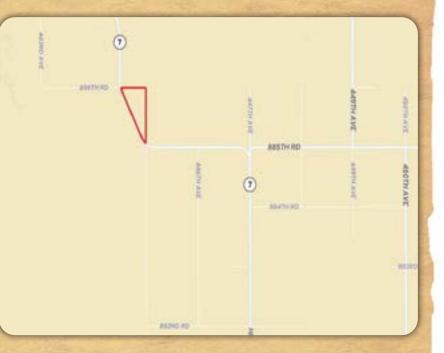

#### Featuring:

- Quality pasture with excellent location.
- Adjacent to Highway 7.
- Purchase this tract, or add 200 acres across the road!

**Location:** Seven miles north of Bassett, Nebraska, along Highway 7.

**Legal:** Part of the Northeast Quarter (NE1/4) & East Half of the Southeast Quarter (E1/2SE1/4) of Section 18 lying east of Highway 7, Township 31 North, Range 19 West of the 6th PM, Rock County, Nebraska. 157.00+/-

### **Property Information**

**Description:** Here is an opportunity to purchase a highly accessible pasture of excellent quality located just seven miles north of Bassett, Nebraska. This pasture has been utilized primarily for grazing, but has been hayed over the years too! Has tree protection plus a good windmill with two tanks. Buy individually, or purchase an additional 200 acres across the road