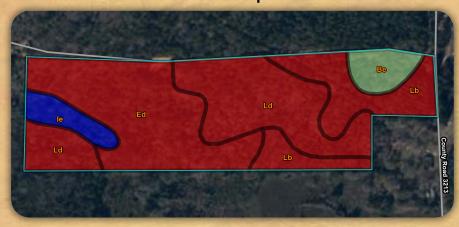

### 2018 Timber Stand Map

## Soil Map

| Map unit symbol             | Map unit name                                                          | Rating (feet) | Acres in AOI | Percent of AOI |
|-----------------------------|------------------------------------------------------------------------|---------------|--------------|----------------|
| Be                          | Sacul fine sandy loam, sloping, eroded                                 | 84            | 2.1          | 5.9%           |
| Ed                          | Darco loamy fine sand, strongly sloping                                | 81            | 12.4         | 35.0%          |
| le                          | lulus fine sandy loam, 0<br>to 1 percent slopes,<br>frequently flooded | 100           | 2.0          | 5.5%           |
| Lb                          | Darco loamy fine sand, sloping                                         | 81            | 7.0          | 19.8%          |
| Ld                          | Darco loamy fine sand,<br>8 to 15 percent slopes                       | 81            | 12.0         | 33.9%          |
| Totals for Area of Interest |                                                                        |               | 35.5         | 100.0%         |