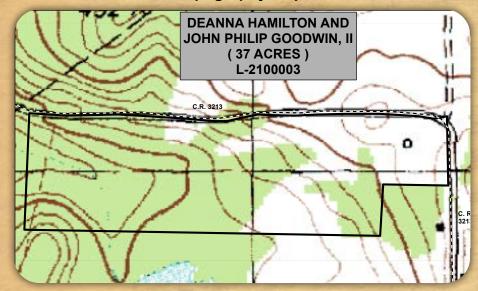

## **Topography Map**

L-2100003

Property Location: From the intersection of Highway 79 and Highway 69 in Jacksonville, stay on Highway 79 West and go approximately 5.5 miles to the intersection of Highway 79 and CR 3210. Turn right on CR 3210 and go approximately 0.2 mile to the intersection of CR 3210 and CR 3214. Turn right on CR 3214 and go approximately 0.1 mile to the intersection of CR 3214 and CR 3212. Turn left on CR 3212 and go approximately 1.5 miles to the intersection of CR 3212 and CR 3213. Turn right on CR 3213 and go approximately 0.1 mile to the southwest boundary of the tract on the west side of CR 3213.

## 37.0+/- Acres • Cherokee County, Texas

**Property Location Map** 

Information provided was obtained from sources deemed reliable, however, the broker makes no guarantees as to its accuracy. All prospective buyers are urged to inspect the property, its title, and to rely on their own conclusions. Seller reserves the right to refuse any or all offers submitted and may withdraw the property from offering without notice. Farmers National Company and its representatives are the designated agents for the seller.