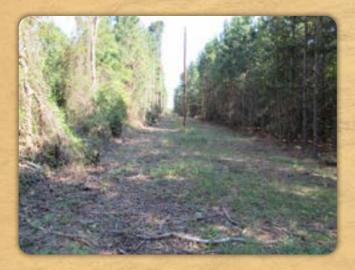

## **Property Information**

**Property Description:** This 37.0 acre tract is composed of approximately 36 acres of native pine and hardwood that is ready to harvest. There is a creek on the tract. The remaining acreage consist of utility right-of-ways.

### Farm Data:

 Timber
 36.0 acres

 Other
 1.0 acres

 Total
 37.0 acres