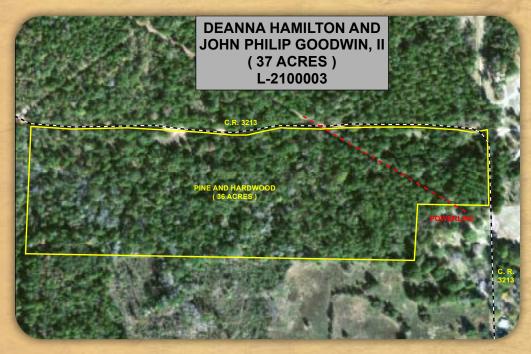

L-2100003

Property Location: From the intersection of Highway 79 and Highway 69 in Jacksonville, stay on Highway 79 West and go approximately 5.5 miles to the intersection of Highway 79 and CR 3210. Turn right on CR 3210 and go approximately 0.2 mile to the intersection of CR 3210 and CR 3214. Turn right on CR 3214 and go approximately 0.1 mile to the intersection of CR 3214 and CR 3212. Turn left on CR 3212 and go approximately 1.5 miles to the intersection of CR 3212 and CR 3213. Turn right on CR 3213 and go approximately 0.1 mile to the southwest boundary of the tract on the west side of CR 3213.

## **Property Information**

**Property Description:** This 37.0 acre tract is composed of approximately 36 acres of native pine and hardwood that is ready to harvest. There is a creek on the tract. The remaining acreage consist of utility right-of-ways.

## 37.0+/- Acres • Cherokee County, Texas

**Property Location Map** 

Information provided was obtained from sources deemed reliable, however, the broker makes no guarantees as to its accuracy. All prospective buyers are urged to inspect the property, its title, and to rely on their own conclusions. Seller reserves the right to refuse any or all offers submitted and may withdraw the property from offering without notice. Farmers National Company and its representatives are the designated agents for the seller.