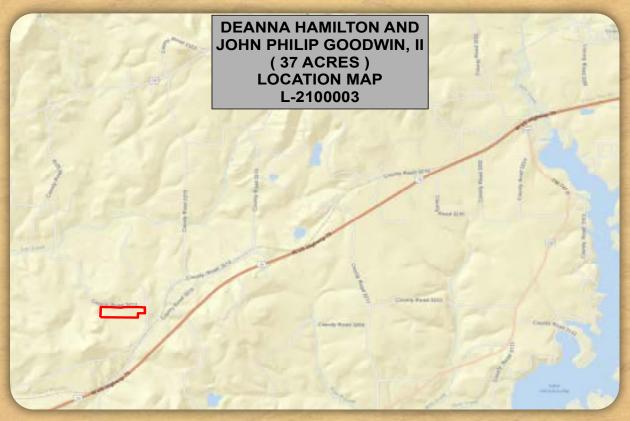

L-2100003

Property Location: From the intersection of Highway 79 and Highway 69 in Jacksonville, stay on Highway 79 West and go approximately 5.5 miles to the intersection of Highway 79 and CR 3210. Turn right on CR 3210 and go approximately 0.2 mile to the intersection of CR 3210 and CR 3214. Turn right on CR 3214 and go approximately 0.1 mile to the intersection of CR 3214 and CR 3212. Turn left on CR 3212 and go approximately 1.5 miles to the intersection of CR 3212 and CR 3213. Turn right on CR 3213 and go approximately 0.1 mile to the southwest boundary of the tract on the west side of CR 3213.

## 37.0+/- Acres • Cherokee County, Texas

**Property Location Map** 

Information provided was obtained from sources deemed reliable, however, the broker makes no guarantees as to its accuracy. All prospective buyers are urged to inspect the property, its title, and to rely on their own conclusions. Seller reserves the right to refuse any or all offers submitted and may withdraw the property from offering without notice. Farmers National Company and its representatives are the designated agents for the seller.