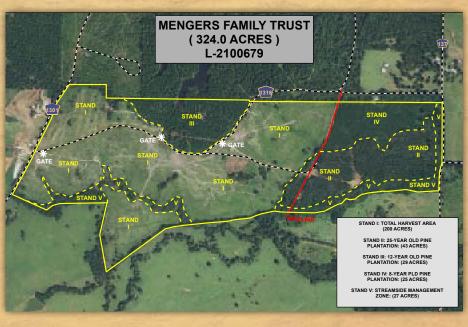

Property Description: This 324.0 acre tract is composed of approximately 200 acres of pine that was totally harvested in 2018, approximately 43 acres of pine plantation that is approximately 25 years old, that was thinned for the second time in 2018, approximately 29 acres of 12 year old pine plantation, approximately 25 acres of 8 year old pine plantation and 27 acres of native hardwood that is along creeks and drains.

### 2019 Taxes:

Property ID # 120129000, 20.0 Acres, \$50.71 Property ID # 119721000, 42.0 Acres, \$106.48 Property ID # 113720000, 262 Acres, \$664.28 or \$2.54 per acre

Price: \$696,600.00

2020 Timber Stand Map