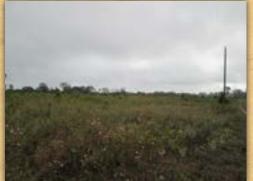

Property Description: This 324.0 acre tract is composed of approximately 200 acres of pine that was totally harvested in 2018, approximately 43 acres of pine plantation that is approximately 25 years old, that was thinned for the second time in 2018, approximately 29 acres of 12 year old pine plantation, approximately 25 acres of 8 year old pine plantation and 27 acres of native hardwood that is along creeks and drains.