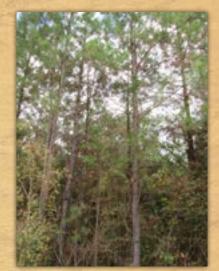

Property Description: This 324.0 acre tract is composed of approximately 200 acres of pine that was totally harvested in 2018, approximately 43 acres of pine plantation that is approximately 25 years old, that was thinned for the second time in 2018, approximately 29 acres of 12 year old pine plantation, approximately 25 acres of 8 year old pine plantation and 27 acres of native hardwood that is along creeks and drains.