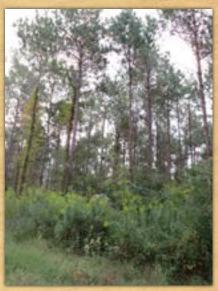

Property Description: This 324.0 acre tract is composed of approximately 200 acres of pine that was totally harvested in 2018, approximately 43 acres of pine plantation that is approximately 25 years old, that was thinned for the second time in 2018, approximately 29 acres of 12 year old pine plantation, approximately 25 acres of 8 year old pine plantation and 27 acres of native hardwood that is along creeks and drains.