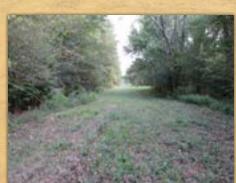

Property Description: This 324.0 acre tract is composed of approximately 200 acres of pine that was totally harvested in 2018, approximately 43 acres of pine plantation that is approximately 25 years old, that was thinned for the second time in 2018, approximately 29 acres of 12 year old pine plantation, approximately 25 acres of 8 year old pine plantation and 27 acres of native hardwood that is along creeks and drains.