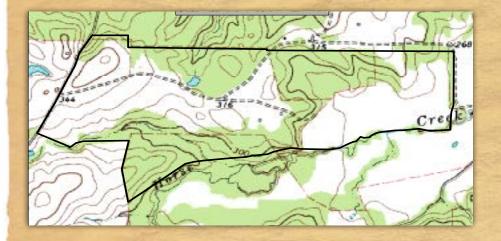

|
| Bg                          | Sacul fine sandy loam,<br>strongly sloping,<br>eroded                  | 84            | 15.0         | 4.7%           |
| Bm                          | Bowie fine sandy loam,<br>1 to 3 percent slopes                        | 86            | 79.2         | 24.8%          |
| le                          | lulus fine sandy loam, 0<br>to 1 percent slopes,<br>frequently flooded | 100           | 55.0         | 17.2%          |
| Pa                          | Percilla soils                                                         |               | 5.5          | 1.7%           |
| Totals for Area of Interest |                                                                        |               | 319.3        | 100.0%         |

# **Topography Map**







## **Map Legend**

Area of Interest (AOI)

Soils

Area of Interest (AOI)

Background

Aerial Photography

Soil Rating Polygons

> 84 and <= 86

> 86 and <= 100

Not rated or not available

Soil Rating Lines

<= 84

> 84 and <= 86

> 86 and <= 100

Not rated or not available

#### **Soil Rating Points**

<= 84

> 84 and <= 86 

> 86 and <= 100

Not rated or not available 

#### **Water Features**

Streams and Canals

#### Transportation

Rails

Interstate Highways

US Routes

Major Roads

Local Roads





# LAND FOR SALE

# 324.0+/- Acres • Cherokee County, Texas

**Property Location Map** 









Information provided was obtained from sources deemed reliable, however, the broker makes no guarantees as to its accuracy. All prospective buyers are urged to inspect the property, its ti