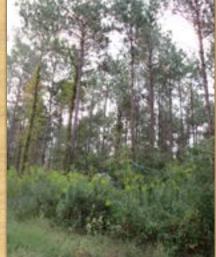

Property Description: This 324.0 acre tract is composed of approximately 200 acres of pine that was totally harvested in 2018, approximately 43 acres of pine plantation that is approximately 25 years old, that was thinned for the second time in 2018, approximately 29 acres of 12 year old pine plantation, approximately 25 acres of 8 year old pine plantation and 27 acres of native hardwood that is along creeks and drains.