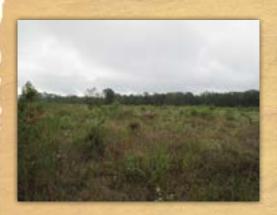

Property Description: This 324.0 acre tract is composed of approximately 200 acres of pine that was totally harvested in 2018, approximately 43 acres of pine plantation that is approximately 25 years old, that was thinned for the second time in 2018, approximately 29 acres of 12 year old pine plantation, approximately 25 acres of 8 year old pine plantation and 27 acres of native hardwood that is along creeks and drains.