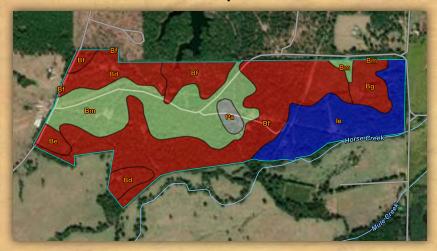

## Soil Map

| Map unit symbol             | Map unit name                                                          | Rating (feet) | Acres in AOI | Percent of AOI |
|-----------------------------|------------------------------------------------------------------------|---------------|--------------|----------------|
| Bd                          | Sacul fine sandy loam, 3 to 8 percent slopes                           | 84            | 30.8         | 9.6%           |
| Ве                          | Sacul fine sandy loam, sloping, eroded                                 | 84            | 5.9          | 1.8%           |
| Bf                          | Sacul fine sandy loam, strongly sloping                                | 84            | 128.1        | 40.1%          |
| Bg                          | Sacul fine sandy loam,<br>strongly sloping,<br>eroded                  | 84            | 15.0         | 4.7%           |
| Bm                          | Bowie fine sandy loam,<br>1 to 3 percent slopes                        | 86            | 79.2         | 24.8%          |
| le                          | lulus fine sandy loam, 0<br>to 1 percent slopes,<br>frequently flooded | 100           | 55.0         | 17.2%          |
| Pa                          | Percilla soils                                                         |               | 5.5          | 1.7%           |
| Totals for Area of Interest |                                                                        |               | 319.3        | 100.0%         |