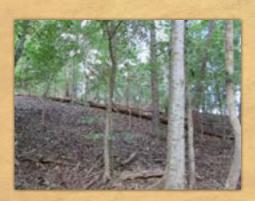

Property Description: This 324.0 acre tract is composed of approximately 200 acres of pine that was totally harvested in 2018, approximately 43 acres of pine plantation that is approximately 25 years old, that was thinned for the second time in 2018, approximately 29 acres of 12 year old pine plantation, approximately 25 acres of 8 year old pine plantation and 27 acres of native hardwood that is along creeks and drains.