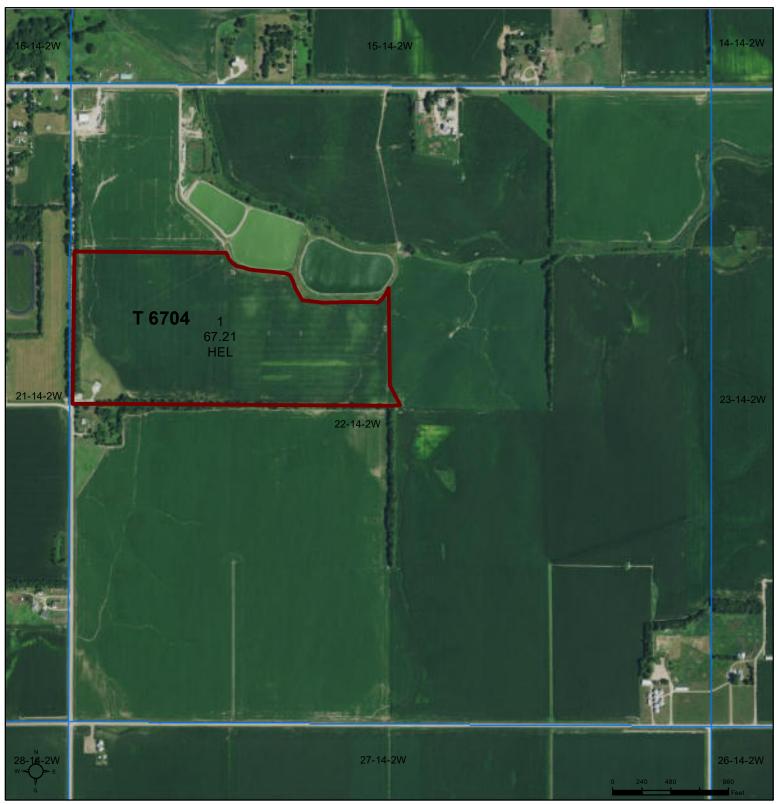

## Polk County, Nebraska

Common Land Unit

Cropland Tract Boundary 2020 NAIP Ortho Imagery

2022 Program Year Map Created January 28, 2021

Farm **5431** 

## Wetland Determination Identifiers

Restricted Use

Limited Restrictions

Exempt from Wetland Provisions

22-14-2W

United States Department of Agriculture (USDA) Farm Service Agency (FSA) maps are for FSA Program administration only. This map does not represent a legal survey or reflect actual ownership; rather it depicts the information provided directly from the producer and/or National Agricultural Imagery Program (NAIP) imagery. The producer accepts the data 'as is' and assumes all risks associated with its use. USDA-FSA assumes no responsibility for actual or consequential damage incurred as a result of any user's reliance on this data outside FSA Programs. Wetland identifiers do not represent the size, shape, or specific determination of the area. Refer to your original determination (CPA-026 and attached maps) for exact boundaries and determinations or contact USDA Natural Resources Conservation Service (NRCS).