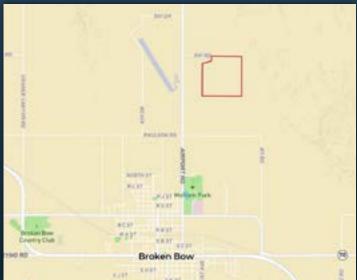

## **Location Map**

## **HIGHLIGHTS:**

- Good irrigated farm
- Great location only two and a half miles from Broken Bow

L-2100595

**Property Location:** Two and one-half miles northeast of Broken Bow on Road 801.

**Legal Description:** Sec. 21-17-20 W1/2NE, E1/2NW Broken Bow Twp., Custer County, Nebraska, except a tract 5.74+/- acres for building site. Contact agent for complete legal.