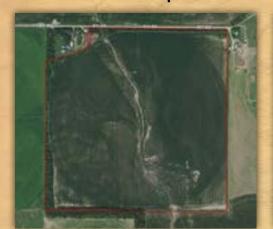

c Zimmatic pivot.



Serving America's Landowners Since 1929

www.FarmersNational.com











Well Information: G-076732 Drilled 1974; 9 in.; 365 Ft. deep, 850 GPM. Static level 38 ft.; pumping level 57 ft.

Taxes: TBD with surveyed acreage out. Total taxes \$10,097.86 (2020 year)

Seller: Allan Woodward Estate, Jason White P.R.

## **Location Map**



## For additional information, please contact:

Jim Eberle, Agent/Auctioneer
Broken Bow, Nebraska

Office: (308) 872-6413 • Cell: (308) 870-1785 JEberle@FarmersNational.com www.FarmersNational.com/JimEberle



Real Estate Sales • Auctions • Farm and Ranch Management • Appraisals • Insurance • Consultations
Oil, Gas, and Renewable Energy Management • Forest Resource Management • National Hunting Leases • FNC Ag Stock

#### **Aerial Map**



## Soil Map



| THE RESIDENCE AND ADDRESS OF THE PERSON NAMED IN COLUMN TWO IN COLUMN TW |
|---------------------------------------------------------------------------------------------------------------------------------------------------------------------------------------------------------------------------------------------------------------------------------------------------------------------------------------------------------------------------------------------------------------------------------------------------------------------------------------------------------------------------------------------------------------------------------------------------------------------------------------------------------------------------------------------------------------------------------