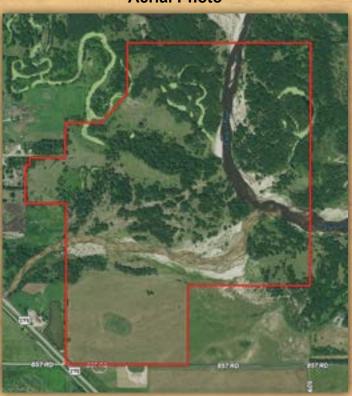

#### **Aerial Photo**

## **Property Information**

**Property Location:** From Ewing, Nebraska, one-half mile southeast along U.S. Highway 275, then turn on 857th Road to the southwest corner of the property.

Legal Description: Northeast Quarter (NE½), Part of the Northwest Quarter (NW½), East Half of the Southwest Quarter (E½SW¼), West Half of the West Half of the Southeast Quarter (W½W½SE¼), and East ¾ of the North Half of the Southeast Quarter (N½SE¼) of Section 2, Township 26 North, Range 9 West of the 6th P.M., Holt County, Nebraska.