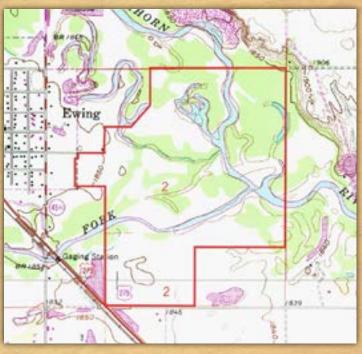

### **Topography Map**

Information provided was obtained from sources deemed reliable, but the broker makes no guarantees as to its accuracy. All prospective buyers are urged to inspect the property, its title and to rely on their own conclusions. Seller reserves the right to refuse any or all offers submitted and may withdraw the property from offering without notice. Farmers National Company and its representatives on the reverse side are the Designated Agents for the seller.

## **Property Information**

**Property Location:** From Ewing, Nebraska, one-half mile southeast along U.S. Highway 275, then turn on 857th Road to the southwest corner of the property.

Legal Description: Northeast Quarter (NE½), Part of the Northwest Quarter (NW½), East Half of the Southwest Quarter (E½SW¼), West Half of the West Half of the Southeast Quarter (W½W½SE¼), and East ¾ of the North Half of the Southeast Quarter (N½SE¼) of Section 2, Township 26 North, Range 9 West of the 6th P.M., Holt County, Nebraska.