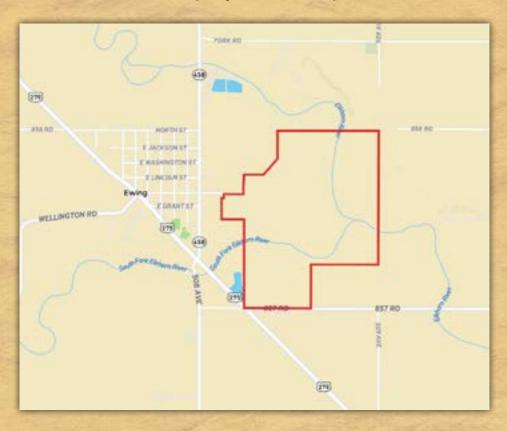

## **Property Information**

**Property Location:** From Ewing, Nebraska, one-half mile southeast along U.S. Highway 275, then turn on 857th Road to the southwest corner of the property.

Legal Description: Northeast Quarter (NE½), Part of the Northwest Quarter (NW½), East Half of the Southwest Quarter (E½SW¼), West Half of the West Half of the Southeast Quarter (W½W½SE¼), and East ¾ of the North Half of the Southeast Quarter (N½SE¼) of Section 2, Township 26 North, Range 9 West of the 6th P.M., Holt County, Nebraska.

# LAND FOR SALE

401.93+/- Acres • Holt County, Nebraska

**Property Location Map** 